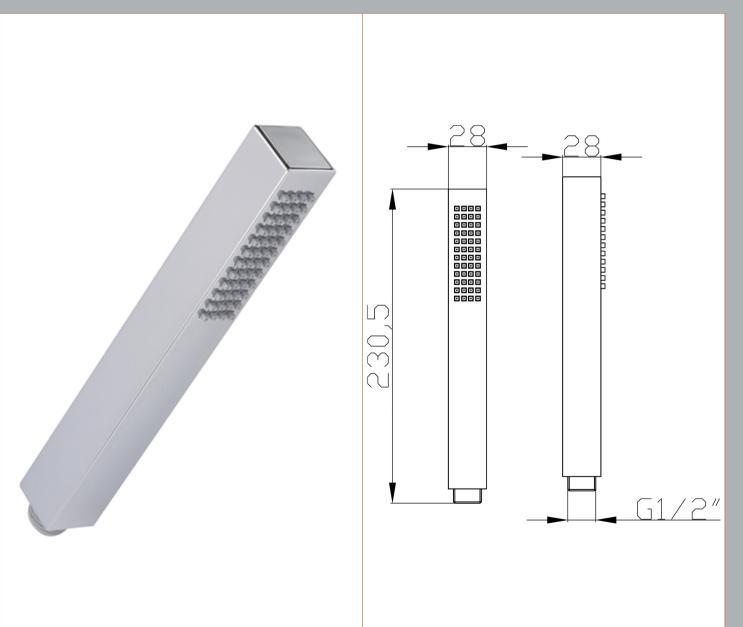

## TECHNICAL DATA SHEET

ROXOR

**Description:** Minimalist Square Handset

| Product Dimensions               |                     |
|----------------------------------|---------------------|
| Length (mm):                     |                     |
| Width (mm):                      | 29                  |
| Height (mm):                     | 231                 |
| Depth (mm):                      | 29                  |
| Nett Weight (kg):                | 0.13                |
| Packaging Dimensions             |                     |
| Length (mm):                     | 40                  |
| Width (mm):                      | 40                  |
| Height (mm):                     | 250                 |
| Gross Weight (kg):               | 0.13                |
| Packaging Data                   |                     |
| Box Colour:                      | White Cardboard Box |
|                                  |                     |
| Box Qty:<br>Label Size:          | 1<br>100 x 50       |
|                                  |                     |
| Label Colour:                    | White Label         |
| Label Qty:                       | 2                   |
| Outer Box Dimensions (If A       | pplicable)          |
| Length (mm):                     |                     |
| Width (mm):                      | 420                 |
| Height (mm):                     | 230                 |
| Depth (mm):                      | 520                 |
| Gross Weight (kg):               | 13                  |
| Barcode:                         | 5055369010530       |
| Product Details                  |                     |
| Country of Origin:               | China               |
| Fitting Instruction:             | No                  |
| Product Material:                | ABS Plastic         |
| Mount Type:                      | Not Applicable      |
| Outlet Elbow Supplied:           | No                  |
| Easy Clean:                      | No                  |
| Head Included:                   | No                  |
| Handset Included:                | Yes                 |
| Body Jets Included:              | No                  |
| No of Body Jets:                 | Not Applicable      |
| Operating Pressure (bar):        | 0.1                 |
| Valve/Cartridge Type:            | Not Applicable      |
| Flow Rates (L/min): 0.1 bar: N/A |                     |
| TMV2 Approved: No                | Approval No: N/A    |
| TMV3 Approved: No                | Approval No: N/A    |
| WRAS Approved: No                | Approval No: N/A    |
| Head Function:                   | Not Applicable      |
| Handset Function:                | Single Setting      |
| Body Jet Info:                   | Not Applicable      |
| Pipe Size:                       | Not Applicable      |
| Pipe Centres:                    | N/A                 |
| Colour/Finish:                   | Chrome              |
| Hose Included:                   | No                  |
| No. of Outlets:                  | N/A                 |
|                                  | 7.                  |