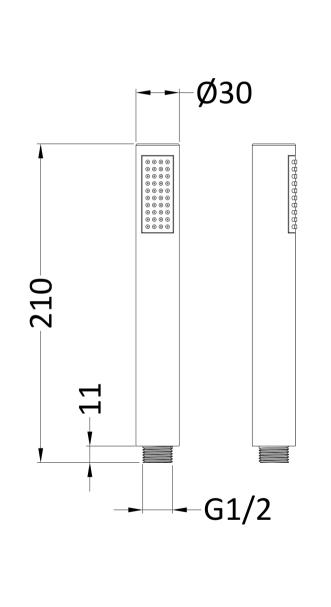

Sales Code: HO307 Description: Easyclean Round Handset

| Product Dimensions                              |                                                        |
|-------------------------------------------------|--------------------------------------------------------|
| Length (mm):                                    |                                                        |
| Width (mm):                                     | 30                                                     |
| Height (mm):                                    | 210                                                    |
| Depth (mm):                                     | 30                                                     |
| Nett Weight (kg):                               | 0.09                                                   |
| Packaging Dimensions                            |                                                        |
| Length (mm):                                    | 215                                                    |
| Width (mm):                                     | 30                                                     |
| Height (mm):                                    | 30                                                     |
| Gross Weight (kg):                              | 0.09                                                   |
| Packaging Data                                  |                                                        |
| Box Colour:                                     | White Cardboard Box                                    |
| Box Oty:                                        | 1                                                      |
| Label Size:                                     | 100 x 50                                               |
| Label Colour:                                   | White Label                                            |
| Label Qty:                                      | 2                                                      |
|                                                 |                                                        |
| Outer Box Dimensions (If Application)           | able)                                                  |
| Length (mm):                                    | 420                                                    |
| Width (mm):                                     | 420                                                    |
| Height (mm):                                    | 430                                                    |
| Depth (mm):                                     | 10                                                     |
| Gross Weight (kg): Barcode:                     | 5055146164081                                          |
|                                                 | 3033140104061                                          |
| Product Details                                 | -1.                                                    |
| Country of Origin:                              | China                                                  |
| Fitting Instruction:                            | No                                                     |
| Product Material:                               | ABS Plastic                                            |
| Mount Type:                                     | Not Applicable                                         |
| Outlet Elbow Supplied:                          | No                                                     |
| Easy Clean:                                     | Yes                                                    |
| Head Included:                                  | No                                                     |
| Handset Included:                               | Yes                                                    |
| Body Jets Included:                             | No Not Applicable                                      |
| No of Body Jets:                                | Not Applicable 0.1                                     |
| Operating Pressure (bar): Valve/Cartridge Type: |                                                        |
| Flow Rates (L/min): 0.1 bar: N/A 0.5 bar        | Not Applicable  : N/A 1 bar: N/A 2 bar: N/A 3 bar: N/A |
|                                                 | Approval No: N/A                                       |
|                                                 | Approval No: N/A                                       |
|                                                 | Approval No: N/A                                       |
| Head Function:                                  | Not Applicable                                         |
| Handset Function:                               | Single Setting                                         |
| Body Jet Info:                                  | Not Applicable                                         |
| Pipe Size:                                      | Not Applicable                                         |
| Pipe Centres:                                   | N/A                                                    |
| Colour/Finish:                                  | Chrome                                                 |
| Hose Included:                                  | No                                                     |
| No. of Outlets:                                 | N/A                                                    |
|                                                 |                                                        |