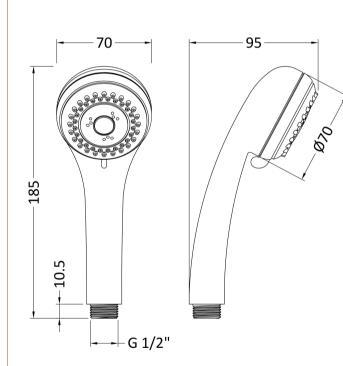

## TECHNICAL DATA SHEET

ROXOR

Sales Code: A371

**Description:** 3 Function Handset

| Product Dimensions               |                     |
|----------------------------------|---------------------|
| Length (mm):                     |                     |
| Width (mm):                      | 70                  |
| Height (mm):                     | 185                 |
| Depth (mm):                      | 95                  |
| Nett Weight (kg):                | 0.14                |
| Packaging Dimensions             |                     |
| Length (mm):                     | 220                 |
| Width (mm):                      | 68                  |
| Height (mm):                     | 49                  |
| Gross Weight (kg):               | 0.14                |
| Packaging Data                   |                     |
| Box Colour:                      | White Cardboard Box |
| Box Qty:                         | 1                   |
| Label Size:                      | 100 x 50            |
| Label Colour:                    | White Label         |
|                                  | 2                   |
| Label Qty:                       |                     |
| Outer Box Dimensions (If A       | Applicable)         |
| Length (mm):                     |                     |
| Width (mm):                      | 400                 |
| Height (mm):                     | 470                 |
| Depth (mm):                      | 550                 |
| Gross Weight (kg):               | 17                  |
| Barcode:                         | 5055146101130       |
| Product Details                  |                     |
| Country of Origin:               | China               |
| Fitting Instruction:             | No                  |
| Product Material:                | ABS Plastic         |
| Mount Type:                      | Not Applicable      |
| Outlet Elbow Supplied:           | No                  |
| Easy Clean:                      | Yes                 |
| Head Included:                   | Yes                 |
| Handset Included:                | Yes                 |
| Body Jets Included:              | No                  |
| No of Body Jets:                 | Not Applicable      |
| Operating Pressure (bar):        | 0.5                 |
| Valve/Cartridge Type:            | Not Applicable      |
| Flow Rates (L/min): 0.1 bar: N/A |                     |
| TMV2 Approved: No                | Approval No: N/A    |
| TMV3 Approved: No                | Approval No: N/A    |
| WRAS Approved: No                | Approval No: N/A    |
| Head Function:                   | Multiple            |
| Handset Function:                | Multiple Settings   |
| Body Jet Info:                   | Not Applicable      |
| Pipe Size:                       | Not Applicable      |
| Pipe Centres:                    | N/A                 |
| Colour/Finish:                   | Chrome              |
| Hose Included:                   | No                  |
| No. of Outlets:                  | N/A                 |