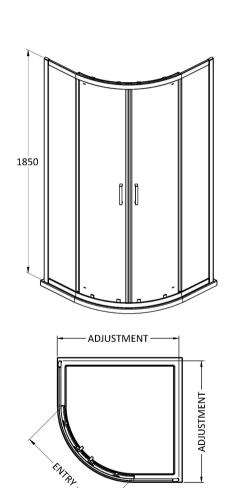

Sales Code: SQU8BP Description: 800X800x1850mm Quadrant Enclosure

| <b>Product Dimensions</b>  |                                        |
|----------------------------|----------------------------------------|
| Height (mm):               | 1850                                   |
| Width (mm):                | 780                                    |
| Depth (mm):                | 780                                    |
| Nett Weight (kg):          | 38.5                                   |
| Packaging Dimensions       |                                        |
| Height (mm):               | 1905                                   |
| Width (mm):                | 425                                    |
| Length (mm):               | 120                                    |
| Gross Weight (kg):         | 39                                     |
| Packaging Data             |                                        |
| Box Colour:                | Brown Cardboard Box - Printed          |
| Box Oty:                   | 1                                      |
| Label Size:                | 100 x 50                               |
| Label Colour:              | Not Applicable                         |
| Label Oty:                 | 0                                      |
| Outer Box Dimensions (If A | Applicable)                            |
| Height (mm):               | FF ··································· |
| Width (mm):                |                                        |
| Depth (mm):                |                                        |
| Length (mm):               |                                        |
| Gross Weight (kg):         |                                        |
| Barcode:                   | 5056211881438                          |
| Product Details            |                                        |
| Country of Origin:         | China                                  |
| Fitting Instruction:       | No                                     |
| CE & UKCA:                 | No                                     |
| Profile Material:          | Aluminium                              |
| Profile Finish:            | Matt Black                             |
| Adjustments (mm):          | 777 - 795mm                            |
| Entry Width (mm):          | 405mm                                  |
| Swing In Dim (mm):         | N/A                                    |
| Swing Out Dim (mm):        | N/A                                    |
| Radius (mm):               | 538 mm                                 |
| Glass Thickness (mm):      | 6                                      |
| Easy Fit:                  | Yes                                    |
| Easy Clean:                | No                                     |
| Handle Style:              | Square T Shape Handle                  |
| Handle Material:           | ABS                                    |
| Enclosure Design:          | Framed                                 |
| Wheel Type:                | Dual, Quick Release                    |
|                            |                                        |
| Support Bar Included:      | Support Bar Not Included               |