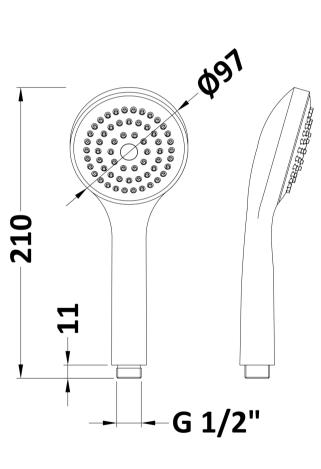

Sales Code: HO302 Description: Easyclean Handset

| <b>Product Dimensions</b>       |                                         |
|---------------------------------|-----------------------------------------|
| Length (mm):                    |                                         |
| Width (mm):                     | 105                                     |
| Height (mm):                    | 230                                     |
| Depth (mm):                     | 56                                      |
| Nett Weight (kg):               | 0.33                                    |
| Packaging Dimensions            |                                         |
|                                 | 40                                      |
| Length (mm):                    |                                         |
| Width (mm):                     | 40                                      |
| Height (mm):                    | 220                                     |
| Gross Weight (kg):              | 0.33                                    |
| Packaging Data                  |                                         |
| Box Colour:                     | White Cardboard Box                     |
| Box Qty:                        | 1                                       |
| Label Size:                     | 100 x 50                                |
| Label Colour:                   | White Label                             |
| Label Qty:                      | 2                                       |
| <b>Outer Box Dimensions (It</b> | f Applicable)                           |
| Length (mm):                    | **                                      |
| Width (mm):                     |                                         |
| Height (mm):                    |                                         |
| Depth (mm):                     |                                         |
| Gross Weight (kg):              | 10                                      |
| Barcode:                        | 5055146164036                           |
| Product Details                 |                                         |
| Country of Origin:              | China                                   |
| Fitting Instruction:            | No                                      |
| Product Material:               | ABS Plastic                             |
| Mount Type:                     | Not Applicable                          |
| Outlet Elbow Supplied:          | No No                                   |
| Easy Clean:                     | Yes                                     |
| Head Included:                  | No Tes                                  |
| Handset Included:               |                                         |
|                                 | Yes                                     |
| Body Jets Included:             | No<br>Not Applicable                    |
| No of Body Jets:                | Not Applicable                          |
| Operating Pressure (bar):       | 0.1                                     |
| Valve/Cartridge Type:           | Not Applicable                          |
| Flow Rates (L/min): 0.1 bar: N/ | , , , , , , , , , , , , , , , , , , , , |
| TMV2 Approved: No               | Approval No: N/A                        |
| TMV3 Approved: No               | Approval No: N/A                        |
| WRAS Approved: No               | Approval No: N/A                        |
| Head Function:                  | Single                                  |
| Handset Function:               | Single Setting                          |
| Body Jet Info:                  | Not Applicable                          |
| Pipe Size:                      | Not Applicable                          |
| Pipe Centres:                   | N/A                                     |
| Colour/Finish:                  | Chrome                                  |
| Hose Included:                  | No                                      |
| No. of Outlets:                 | N/A                                     |
|                                 |                                         |