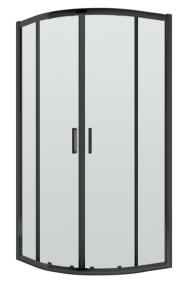

## ENCLOSURES

Sales Code: SQU9BP

**Description:** 900X900x1850mm Quadrant Enclosure

| Product Dimensions      |                               |
|-------------------------|-------------------------------|
| Height (mm):            | 1850                          |
| Width (mm):             | 880                           |
| Depth (mm):             | 880                           |
| Nett Weight (kg):       | 44.3                          |
| Packaging Dimensions    |                               |
| Height (mm):            | 1905                          |
| Width (mm):             | 425                           |
| Length (mm):            | 120                           |
| Gross Weight (kg):      | 44.8                          |
| Packaging Data          |                               |
| Box Colour:             | Brown Cardboard Box - Printed |
| Box Qty:                | 1                             |
| Label Size:             | 100 x 50                      |
| Label Colour:           | Not Applicable                |
| Label Qty:              | 0                             |
| Outer Box Dimensions (I | f Applicable)                 |
| Height (mm):            |                               |
| Width (mm):             |                               |
| Depth (mm):             |                               |
| Length (mm):            |                               |
| Gross Weight (kg):      |                               |
| Barcode:                | 5056211881445                 |
| Product Details         |                               |
| Country of Origin:      | China                         |
| Fitting Instruction:    | No                            |
| CE & UKCA:              | No                            |
| Profile Material:       | Aluminium                     |
| Profile Finish:         | Matt Black                    |
| Adjustments (mm):       | 877 - 895mm                   |
| Entry Width (mm):       | 555mm                         |
| Swing In Dim (mm):      | N/A                           |
| Swing Out Dim (mm):     | N/A                           |
| Radius (mm):            | 538 mm                        |
| Glass Thickness (mm):   | 6                             |
| Easy Fit:               | Yes                           |
| Easy Clean:             | No                            |
| Handle Style:           | Square T Shape Handle         |
| Handle Material:        | ABS                           |
| Enclosure Design:       | Framed                        |
| Wheel Type:             | Dual, Quick Release           |
| Support Bar Included:   | Support Bar Not Included      |
| Extras:                 | None                          |