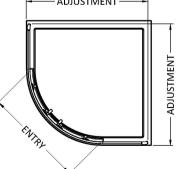

## ENCLOSURES

Sales Code: SQU9BP

**Description:** 900X900x1850mm Quadrant Enclosure

| Product Dimensions      |                               |
|-------------------------|-------------------------------|
| Height (mm):            | 1850                          |
| Width (mm):             | 880                           |
| Depth (mm):             | 880                           |
| Nett Weight (kg):       | 44.3                          |
| Packaging Dimensions    |                               |
| Height (mm):            | 1905                          |
| Width (mm):             | 425                           |
| Length (mm):            | 120                           |
| Gross Weight (kg):      | 44.8                          |
| Packaging Data          |                               |
| Box Colour:             | Brown Cardboard Box - Printed |
| Box Qty:                | 1                             |
| Label Size:             | 100 x 50                      |
| Label Colour:           | Not Applicable                |
| Label Qty:              | 0                             |
| Outer Box Dimensions (I | f Applicable)                 |
| Height (mm):            |                               |
| Width (mm):             |                               |
| Depth (mm):             |                               |
| Length (mm):            |                               |
| Gross Weight (kg):      |                               |
| Barcode:                | 5056211881445                 |
| Product Details         |                               |
| Country of Origin:      | China                         |
| Fitting Instruction:    | No                            |
| CE & UKCA:              | No                            |
| Profile Material:       | Aluminium                     |
| Profile Finish:         | Matt Black                    |
| Adjustments (mm):       | 877 - 895mm                   |
| Entry Width (mm):       | 555mm                         |
| Swing In Dim (mm):      | N/A                           |
| Swing Out Dim (mm):     | N/A                           |
| Radius (mm):            | 538 mm                        |
| Glass Thickness (mm):   | 6                             |
| Easy Fit:               | Yes                           |
| Easy Clean:             | No                            |
| Handle Style:           | Square T Shape Handle         |
| Handle Material:        | ABS                           |
| Enclosure Design:       | Framed                        |
| Wheel Type:             | Dual, Quick Release           |
| Support Bar Included:   | Support Bar Not Included      |
| Extras:                 | None                          |