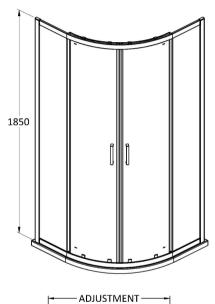

## ENCLOSURES

Sales Code: SQU9BP

**Description:** 900X900x1850mm Quadrant Enclosure

| Product Dimensions      |                               |
|-------------------------|-------------------------------|
| Height (mm):            | 1850                          |
| Width (mm):             | 880                           |
| Depth (mm):             | 880                           |
| Nett Weight (kg):       | 44.3                          |
| Packaging Dimensions    |                               |
| Height (mm):            | 1905                          |
| Width (mm):             | 425                           |
| Length (mm):            | 120                           |
| Gross Weight (kg):      | 44.8                          |
| Packaging Data          |                               |
| Box Colour:             | Brown Cardboard Box - Printed |
| Box Qty:                | 1                             |
| Label Size:             | 100 x 50                      |
| Label Colour:           | Not Applicable                |
| Label Qty:              | 0                             |
| Outer Box Dimensions (I | f Applicable)                 |
| Height (mm):            |                               |
| Width (mm):             |                               |
| Depth (mm):             |                               |
| Length (mm):            |                               |
| Gross Weight (kg):      |                               |
| Barcode:                | 5056211881445                 |
| Product Details         |                               |
| Country of Origin:      | China                         |
| Fitting Instruction:    | No                            |
| CE & UKCA:              | No                            |
| Profile Material:       | Aluminium                     |
| Profile Finish:         | Matt Black                    |
| Adjustments (mm):       | 877 - 895mm                   |
| Entry Width (mm):       | 555mm                         |
| Swing In Dim (mm):      | N/A                           |
| Swing Out Dim (mm):     | N/A                           |
| Radius (mm):            | 538 mm                        |
| Glass Thickness (mm):   | 6                             |
| Easy Fit:               | Yes                           |
| Easy Clean:             | No                            |
| Handle Style:           | Square T Shape Handle         |
| Handle Material:        | ABS                           |
| Enclosure Design:       | Framed                        |
| Wheel Type:             | Dual, Quick Release           |
| Support Bar Included:   | Support Bar Not Included      |
| Extras:                 | None                          |