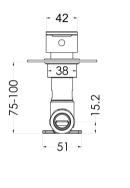

Sales Code: ARVST10 Description: Arvan Concealed Stop Tap

| <b>Product Dimensions</b>        |                                                   |
|----------------------------------|---------------------------------------------------|
| Length (mm):                     |                                                   |
| Width (mm):                      | 100                                               |
| Height (mm):                     | 100                                               |
| Depth (mm):                      | 135                                               |
| Nett Weight (kg):                | 0.77                                              |
| Packaging Dimensions             |                                                   |
| Length (mm):                     | 175                                               |
| Width (mm):                      | 157                                               |
| Height (mm):                     | 100                                               |
| Gross Weight (kg):               | 0.77                                              |
| Packaging Data                   |                                                   |
| Box Colour:                      | White Cardboard Box                               |
| Box Oty:                         | 1                                                 |
| Label Size:                      | 100 × 50                                          |
| Label Colour:                    | White Label                                       |
| Label Qty:                       | white Label                                       |
|                                  | <del>_</del>                                      |
| Outer Box Dimensions (If         | Аррисавіе)                                        |
| Length (mm):                     | 000                                               |
| Width (mm):                      | 330                                               |
| Height (mm):                     | 560                                               |
| Depth (mm):                      | 195                                               |
| Gross Weight (kg):               | 5050044000700                                     |
| Barcode:                         | 5056211898726                                     |
| Product Details                  |                                                   |
| Country of Origin:               | United Kingdom                                    |
| Fitting Instruction:             | No                                                |
| Product Material:                | Brass                                             |
| Mount Type:                      | Wall, Recessed                                    |
| Outlet Elbow Supplied:           | No                                                |
| Easy Clean:                      | Not Applicable                                    |
| Head Included:                   | No                                                |
| Handset Included:                | No                                                |
| Body Jets Included:              | No                                                |
| No of Body Jets:                 | Not Applicable                                    |
| Operating Pressure (bar):        | 0.2                                               |
| Valve/Cartridge Type:            | 1/4 Turn Ceramic Disc                             |
| Flow Rates (L/min): 0.1 bar: 5.4 | 0.5 bar: 13.4 1 bar: 19.2 2 bar: 27.5 3 bar: 33.3 |
| TMV2 Approved: No                | Approval No: N/A                                  |
| TMV3 Approved: No                | Approval No: N/A                                  |
| WRAS Approved: No                | Approval No: N/A                                  |
| Head Function:                   | Not Applicable                                    |
| Handset Function:                | Not Applicable                                    |
| Body Jet Info:                   | Not Applicable                                    |
| Pipe Size:                       | 15 mm (1/2" Bsp)                                  |
| Pipe Centres:                    | N/A                                               |
| Colour/Finish:                   | Chrome                                            |
| Hose Included:                   | Not Applicable                                    |
|                                  |                                                   |