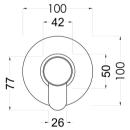

Sales Code: ARVST10 Description: Arvan Concealed Stop Tap

| <b>Product Dimensions</b>        |                                                   |
|----------------------------------|---------------------------------------------------|
| Length (mm):                     |                                                   |
| Width (mm):                      | 100                                               |
| Height (mm):                     | 100                                               |
| Depth (mm):                      | 135                                               |
| Nett Weight (kg):                | 0.77                                              |
| Packaging Dimensions             |                                                   |
| Length (mm):                     | 175                                               |
| Width (mm):                      | 157                                               |
| Height (mm):                     | 100                                               |
| Gross Weight (kg):               | 0.77                                              |
| Packaging Data                   |                                                   |
| Box Colour:                      | White Cardboard Box                               |
| Box Oty:                         | 1                                                 |
| Label Size:                      | 100 × 50                                          |
| Label Colour:                    | White Label                                       |
| Label Qty:                       | white Label                                       |
|                                  | <del>_</del>                                      |
| Outer Box Dimensions (If         | Аррисавіе)                                        |
| Length (mm):                     | 000                                               |
| Width (mm):                      | 330                                               |
| Height (mm):                     | 560                                               |
| Depth (mm):                      | 195                                               |
| Gross Weight (kg):               | 5050044000700                                     |
| Barcode:                         | 5056211898726                                     |
| Product Details                  |                                                   |
| Country of Origin:               | United Kingdom                                    |
| Fitting Instruction:             | No                                                |
| Product Material:                | Brass                                             |
| Mount Type:                      | Wall, Recessed                                    |
| Outlet Elbow Supplied:           | No                                                |
| Easy Clean:                      | Not Applicable                                    |
| Head Included:                   | No                                                |
| Handset Included:                | No                                                |
| Body Jets Included:              | No                                                |
| No of Body Jets:                 | Not Applicable                                    |
| Operating Pressure (bar):        | 0.2                                               |
| Valve/Cartridge Type:            | 1/4 Turn Ceramic Disc                             |
| Flow Rates (L/min): 0.1 bar: 5.4 | 0.5 bar: 13.4 1 bar: 19.2 2 bar: 27.5 3 bar: 33.3 |
| TMV2 Approved: No                | Approval No: N/A                                  |
| TMV3 Approved: No                | Approval No: N/A                                  |
| WRAS Approved: No                | Approval No: N/A                                  |
| Head Function:                   | Not Applicable                                    |
| Handset Function:                | Not Applicable                                    |
| Body Jet Info:                   | Not Applicable                                    |
| Pipe Size:                       | 15 mm (1/2" Bsp)                                  |
| Pipe Centres:                    | N/A                                               |
| Colour/Finish:                   | Chrome                                            |
| Hose Included:                   | Not Applicable                                    |
|                                  |                                                   |