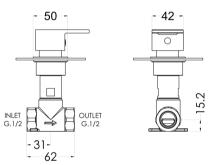

Sales Code: ARVST10 Description: Arvan Concealed Stop Tap

| <b>Product Dimensions</b>        |                                                   |
|----------------------------------|---------------------------------------------------|
| Length (mm):                     |                                                   |
| Width (mm):                      | 100                                               |
| Height (mm):                     | 100                                               |
| Depth (mm):                      | 135                                               |
| Nett Weight (kg):                | 0.77                                              |
| Packaging Dimensions             |                                                   |
| Length (mm):                     | 175                                               |
| Width (mm):                      | 157                                               |
| Height (mm):                     | 100                                               |
| Gross Weight (kg):               | 0.77                                              |
| Packaging Data                   |                                                   |
| Box Colour:                      | White Cardboard Box                               |
| Box Oty:                         | 1                                                 |
| Label Size:                      | 100 × 50                                          |
| Label Colour:                    | White Label                                       |
| Label Qty:                       | white Label                                       |
|                                  | <del>_</del>                                      |
| Outer Box Dimensions (If         | Аррисавіе)                                        |
| Length (mm):                     | 000                                               |
| Width (mm):                      | 330                                               |
| Height (mm):                     | 560                                               |
| Depth (mm):                      | 195                                               |
| Gross Weight (kg):               | 5050044000700                                     |
| Barcode:                         | 5056211898726                                     |
| Product Details                  |                                                   |
| Country of Origin:               | United Kingdom                                    |
| Fitting Instruction:             | No                                                |
| Product Material:                | Brass                                             |
| Mount Type:                      | Wall, Recessed                                    |
| Outlet Elbow Supplied:           | No                                                |
| Easy Clean:                      | Not Applicable                                    |
| Head Included:                   | No                                                |
| Handset Included:                | No                                                |
| Body Jets Included:              | No                                                |
| No of Body Jets:                 | Not Applicable                                    |
| Operating Pressure (bar):        | 0.2                                               |
| Valve/Cartridge Type:            | 1/4 Turn Ceramic Disc                             |
| Flow Rates (L/min): 0.1 bar: 5.4 | 0.5 bar: 13.4 1 bar: 19.2 2 bar: 27.5 3 bar: 33.3 |
| TMV2 Approved: No                | Approval No: N/A                                  |
| TMV3 Approved: No                | Approval No: N/A                                  |
| WRAS Approved: No                | Approval No: N/A                                  |
| Head Function:                   | Not Applicable                                    |
| Handset Function:                | Not Applicable                                    |
| Body Jet Info:                   | Not Applicable                                    |
| Pipe Size:                       | 15 mm (1/2" Bsp)                                  |
| Pipe Centres:                    | N/A                                               |
| Colour/Finish:                   | Chrome                                            |
| Hose Included:                   | Not Applicable                                    |
|                                  |                                                   |