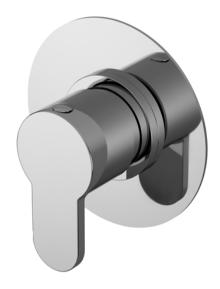

Sales Code: ARVST10 Description: Arvan Concealed Stop Tap

| <b>Product Dimensions</b>        |                                                   |
|----------------------------------|---------------------------------------------------|
| Length (mm):                     |                                                   |
| Width (mm):                      | 100                                               |
| Height (mm):                     | 100                                               |
| Depth (mm):                      | 135                                               |
| Nett Weight (kg):                | 0.77                                              |
| Packaging Dimensions             |                                                   |
| Length (mm):                     | 175                                               |
| Width (mm):                      | 157                                               |
| Height (mm):                     | 100                                               |
| Gross Weight (kg):               | 0.77                                              |
| Packaging Data                   |                                                   |
| Box Colour:                      | White Cardboard Box                               |
| Box Oty:                         | 1                                                 |
| Label Size:                      | 100 × 50                                          |
| Label Colour:                    | White Label                                       |
| Label Qty:                       | white Label                                       |
|                                  | <del>_</del>                                      |
| Outer Box Dimensions (If         | Аррисавіе)                                        |
| Length (mm):                     | 000                                               |
| Width (mm):                      | 330                                               |
| Height (mm):                     | 560                                               |
| Depth (mm):                      | 195                                               |
| Gross Weight (kg):               | 5050044000700                                     |
| Barcode:                         | 5056211898726                                     |
| Product Details                  |                                                   |
| Country of Origin:               | United Kingdom                                    |
| Fitting Instruction:             | No                                                |
| Product Material:                | Brass                                             |
| Mount Type:                      | Wall, Recessed                                    |
| Outlet Elbow Supplied:           | No                                                |
| Easy Clean:                      | Not Applicable                                    |
| Head Included:                   | No                                                |
| Handset Included:                | No                                                |
| Body Jets Included:              | No                                                |
| No of Body Jets:                 | Not Applicable                                    |
| Operating Pressure (bar):        | 0.2                                               |
| Valve/Cartridge Type:            | 1/4 Turn Ceramic Disc                             |
| Flow Rates (L/min): 0.1 bar: 5.4 | 0.5 bar: 13.4 1 bar: 19.2 2 bar: 27.5 3 bar: 33.3 |
| TMV2 Approved: No                | Approval No: N/A                                  |
| TMV3 Approved: No                | Approval No: N/A                                  |
| WRAS Approved: No                | Approval No: N/A                                  |
| Head Function:                   | Not Applicable                                    |
| Handset Function:                | Not Applicable                                    |
| Body Jet Info:                   | Not Applicable                                    |
| Pipe Size:                       | 15 mm (1/2" Bsp)                                  |
| Pipe Centres:                    | N/A                                               |
| Colour/Finish:                   | Chrome                                            |
| Hose Included:                   | Not Applicable                                    |
|                                  |                                                   |