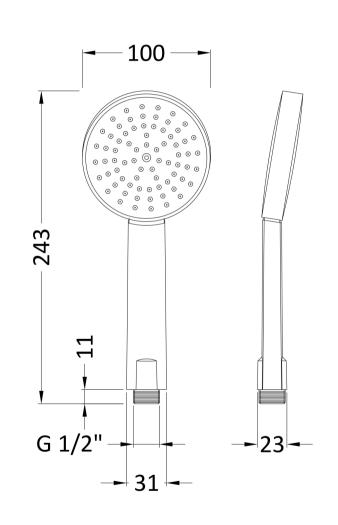

Sales Code: HS001 Description: Single Function Water Saving Handset

| <b>Product Dimensions</b>                                                                                                                                                                                                                                                                                                                          |                                                                                                                                                                                                                                                                                          |
|----------------------------------------------------------------------------------------------------------------------------------------------------------------------------------------------------------------------------------------------------------------------------------------------------------------------------------------------------|------------------------------------------------------------------------------------------------------------------------------------------------------------------------------------------------------------------------------------------------------------------------------------------|
| Length (mm):                                                                                                                                                                                                                                                                                                                                       |                                                                                                                                                                                                                                                                                          |
| Width (mm):                                                                                                                                                                                                                                                                                                                                        | 100                                                                                                                                                                                                                                                                                      |
| Height (mm):                                                                                                                                                                                                                                                                                                                                       | 243                                                                                                                                                                                                                                                                                      |
| Depth (mm):                                                                                                                                                                                                                                                                                                                                        | 23                                                                                                                                                                                                                                                                                       |
| Nett Weight (kg):                                                                                                                                                                                                                                                                                                                                  | 0.23                                                                                                                                                                                                                                                                                     |
| Packaging Dimensions                                                                                                                                                                                                                                                                                                                               |                                                                                                                                                                                                                                                                                          |
| Length (mm):                                                                                                                                                                                                                                                                                                                                       | 275                                                                                                                                                                                                                                                                                      |
| Width (mm):                                                                                                                                                                                                                                                                                                                                        | 110                                                                                                                                                                                                                                                                                      |
| Height (mm):                                                                                                                                                                                                                                                                                                                                       | 60                                                                                                                                                                                                                                                                                       |
| Gross Weight (kg):                                                                                                                                                                                                                                                                                                                                 | 0.23                                                                                                                                                                                                                                                                                     |
| Packaging Data                                                                                                                                                                                                                                                                                                                                     |                                                                                                                                                                                                                                                                                          |
| Box Colour:                                                                                                                                                                                                                                                                                                                                        | White Cardboard Box                                                                                                                                                                                                                                                                      |
| Box Qty:                                                                                                                                                                                                                                                                                                                                           | 1                                                                                                                                                                                                                                                                                        |
| Label Size:                                                                                                                                                                                                                                                                                                                                        | 100 x 50                                                                                                                                                                                                                                                                                 |
| Label Colour:                                                                                                                                                                                                                                                                                                                                      | White Label                                                                                                                                                                                                                                                                              |
| Label Qty:                                                                                                                                                                                                                                                                                                                                         | 1                                                                                                                                                                                                                                                                                        |
|                                                                                                                                                                                                                                                                                                                                                    |                                                                                                                                                                                                                                                                                          |
| Outer Box Dimensions (If Applications)                                                                                                                                                                                                                                                                                                             | abic                                                                                                                                                                                                                                                                                     |
| Length (mm):                                                                                                                                                                                                                                                                                                                                       |                                                                                                                                                                                                                                                                                          |
| Width (mm):                                                                                                                                                                                                                                                                                                                                        |                                                                                                                                                                                                                                                                                          |
| Height (mm):                                                                                                                                                                                                                                                                                                                                       |                                                                                                                                                                                                                                                                                          |
| Depth (mm):                                                                                                                                                                                                                                                                                                                                        |                                                                                                                                                                                                                                                                                          |
| Gross Weight (kg):                                                                                                                                                                                                                                                                                                                                 | F0FF0C000CF00                                                                                                                                                                                                                                                                            |
| Barcode:                                                                                                                                                                                                                                                                                                                                           | 5055369036592                                                                                                                                                                                                                                                                            |
| Product Details                                                                                                                                                                                                                                                                                                                                    |                                                                                                                                                                                                                                                                                          |
| Country of Origin:                                                                                                                                                                                                                                                                                                                                 | China                                                                                                                                                                                                                                                                                    |
| Fitting Instruction:                                                                                                                                                                                                                                                                                                                               | No                                                                                                                                                                                                                                                                                       |
| Product Material:                                                                                                                                                                                                                                                                                                                                  | ABS Plastic                                                                                                                                                                                                                                                                              |
|                                                                                                                                                                                                                                                                                                                                                    | 71DO I ROSCIC                                                                                                                                                                                                                                                                            |
| Mount Type:                                                                                                                                                                                                                                                                                                                                        | Not Applicable                                                                                                                                                                                                                                                                           |
| Mount Type:<br>Outlet Elbow Supplied:                                                                                                                                                                                                                                                                                                              |                                                                                                                                                                                                                                                                                          |
|                                                                                                                                                                                                                                                                                                                                                    | Not Applicable                                                                                                                                                                                                                                                                           |
| Outlet Elbow Supplied:                                                                                                                                                                                                                                                                                                                             | Not Applicable<br>No                                                                                                                                                                                                                                                                     |
| Outlet Elbow Supplied:<br>Easy Clean:                                                                                                                                                                                                                                                                                                              | Not Applicable<br>No<br>Yes                                                                                                                                                                                                                                                              |
| Outlet Elbow Supplied: Easy Clean: Head Included:                                                                                                                                                                                                                                                                                                  | Not Applicable No Yes Not Applicable                                                                                                                                                                                                                                                     |
| Outlet Elbow Supplied:<br>Easy Clean:<br>Head Included:<br>Handset Included:                                                                                                                                                                                                                                                                       | Not Applicable No Yes Not Applicable Yes                                                                                                                                                                                                                                                 |
| Outlet Elbow Supplied: Easy Clean: Head Included: Handset Included: Body Jets Included:                                                                                                                                                                                                                                                            | Not Applicable No Yes Not Applicable Yes Not Applicable                                                                                                                                                                                                                                  |
| Outlet Elbow Supplied: Easy Clean: Head Included: Handset Included: Body Jets Included: No of Body Jets:                                                                                                                                                                                                                                           | Not Applicable No Yes Not Applicable Yes Not Applicable Not Applicable                                                                                                                                                                                                                   |
| Outlet Elbow Supplied: Easy Clean: Head Included: Handset Included: Body Jets Included: No of Body Jets: Operating Pressure (bar): Valve/Cartridge Type:                                                                                                                                                                                           | Not Applicable No Yes Not Applicable Yes Not Applicable Not Applicable 0.1                                                                                                                                                                                                               |
| Outlet Elbow Supplied: Easy Clean: Head Included: Handset Included: Body Jets Included: No of Body Jets: Operating Pressure (bar): Valve/Cartridge Type: Flow Rates (L/min): 0.1 bar: N/A 0.5 bar                                                                                                                                                  | Not Applicable No Yes Not Applicable Yes Not Applicable Not Applicable O.1 Not Applicable                                                                                                                                                                                                |
| Outlet Elbow Supplied: Easy Clean: Head Included: Handset Included: Body Jets Included: No of Body Jets: Operating Pressure (bar): Valve/Cartridge Type: Flow Rates (L/min): 0.1 bar: N/A 0.5 bar TMV2 Approved: No                                                                                                                                | Not Applicable No Yes Not Applicable Yes Not Applicable Not Applicable 0.1 Not Applicable : N/A 1 bar: N/A 2 bar: N/A 3 bar: N/A                                                                                                                                                         |
| Outlet Elbow Supplied: Easy Clean: Head Included: Handset Included: Body Jets Included: No of Body Jets: Operating Pressure (bar): Valve/Cartridge Type: Flow Rates (L/min): 0.1 bar: N/A 0.5 bar TMV2 Approved: No TMV3 Approved: No                                                                                                              | Not Applicable No Yes Not Applicable Yes Not Applicable Not Applicable 0.1 Not Applicable : N/A 1 bar: N/A 2 bar: N/A 3 bar: N/A Approval No: N/A                                                                                                                                        |
| Outlet Elbow Supplied: Easy Clean: Head Included: Handset Included: Body Jets Included: No of Body Jets: Operating Pressure (bar): Valve/Cartridge Type: Flow Rates (L/min): 0.1 bar: N/A 0.5 bar TMV2 Approved: No TMV3 Approved: No                                                                                                              | Not Applicable No Yes Not Applicable Yes Not Applicable Not Applicable O.1 Not Applicable : N/A   1 bar: N/A   2 bar: N/A   3 bar: N/A   Approval No: N/A Approval No: N/A                                                                                                               |
| Outlet Elbow Supplied: Easy Clean: Head Included: Handset Included: Body Jets Included: No of Body Jets: Operating Pressure (bar): Valve/Cartridge Type: Flow Rates (L/min): 0.1 bar: N/A 0.5 bar TMV2 Approved: No TMV3 Approved: No WRAS Approved: No                                                                                            | Not Applicable No Yes Not Applicable Yes Not Applicable Not Applicable 0.1 Not Applicable : N/A                                                                                                                                                                                          |
| Outlet Elbow Supplied: Easy Clean: Head Included: Handset Included: Body Jets Included: No of Body Jets: Operating Pressure (bar): Valve/Cartridge Type: Flow Rates (L/min): 0.1 bar: N/A 0.5 bar TMV2 Approved: No TMV3 Approved: No WRAS Approved: No Head Function:                                                                             | Not Applicable No Yes Not Applicable Yes Not Applicable Not Applicable 0.1 Not Applicable : N/A 1 bar: N/A 2 bar: N/A 3 bar: N/A Approval No: N/A Approval No: N/A Approval No: N/A Approval No: N/A Single                                                                              |
| Outlet Elbow Supplied: Easy Clean: Head Included: Handset Included: Body Jets Included: No of Body Jets: Operating Pressure (bar): Valve/Cartridge Type: Flow Rates (L/min): 0.1 bar: N/A 0.5 bar TMV2 Approved: No TMV3 Approved: No WRAS Approved: No Head Function: Handset Function:                                                           | Not Applicable No Yes Not Applicable Yes Not Applicable Not Applicable 0.1 Not Applicable 0.1 Not Applicable 0.1 Not Applicable 0.1 Not Applicable SIN/A 1 bar: N/A 2 bar: N/A 3 bar: N/A Approval No: N/A Approval No: N/A Approval No: N/A Single Single Setting                       |
| Outlet Elbow Supplied: Easy Clean: Head Included: Handset Included: Body Jets Included: No of Body Jets: Operating Pressure (bar): Valve/Cartridge Type: Flow Rates (L/min): 0.1 bar: N/A 0.5 bar TMV2 Approved: No TMV3 Approved: No WRAS Approved: No Head Function: Handset Function: Body Jet Info:                                            | Not Applicable No Yes Not Applicable Yes Not Applicable Not Applicable 0.1 Not Applicable : N/A   bar: N/A   2 bar: N/A   3 bar: N/A Approval No: N/A Approval No: N/A Approval No: N/A Single Single Setting Not Applicable                                                             |
| Outlet Elbow Supplied: Easy Clean: Head Included: Handset Included: Body Jets Included: No of Body Jets: Operating Pressure (bar): Valve/Cartridge Type: Flow Rates (L/min): 0.1 bar: N/A 0.5 bar TMV2 Approved: No TMV3 Approved: No WRAS Approved: No Head Function: Handset Function: Body Jet Info: Pipe Size:                                 | Not Applicable No Yes Not Applicable Yes Not Applicable 0.1 Not Applicable : N/A 1 bar: N/A 2 bar: N/A 3 bar: N/A Approval No: N/A Approval No: N/A Approval No: N/A Single Single Single Setting Not Applicable Not Applicable                                                          |
| Outlet Elbow Supplied: Easy Clean: Head Included: Handset Included: Body Jets Included: No of Body Jets: Operating Pressure (bar): Valve/Cartridge Type: Flow Rates (L/min): 0.1 bar: N/A 0.5 bar TMV2 Approved: No TMV3 Approved: No WRAS Approved: No WRAS Approved: No Head Function: Handset Function: Body Jet Info: Pipe Size: Pipe Centres: | Not Applicable No Yes Not Applicable Yes Not Applicable O.1 Not Applicable : N/A 1 bar: N/A 2 bar: N/A 3 bar: N/A Approval No: N/A Approval No: N/A Approval No: N/A Single Single Setting Not Applicable Not Applicable Not Applicable Not Applicable Not Applicable Not Applicable N/A |