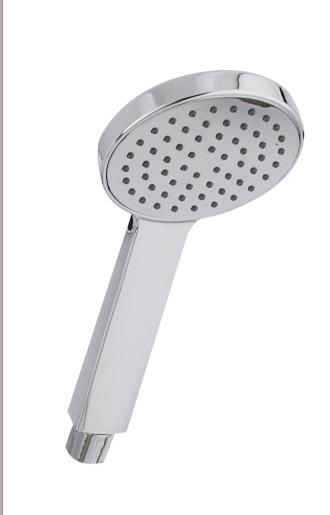

Sales Code: HS001 Description: Single Function Water Saving Handset

| <b>Product Dimensions</b>                                                                                                                                                                                                                                                                                                                          |                                                                                                                                                                                                                                                                                          |
|----------------------------------------------------------------------------------------------------------------------------------------------------------------------------------------------------------------------------------------------------------------------------------------------------------------------------------------------------|------------------------------------------------------------------------------------------------------------------------------------------------------------------------------------------------------------------------------------------------------------------------------------------|
| Length (mm):                                                                                                                                                                                                                                                                                                                                       |                                                                                                                                                                                                                                                                                          |
| Width (mm):                                                                                                                                                                                                                                                                                                                                        | 100                                                                                                                                                                                                                                                                                      |
| Height (mm):                                                                                                                                                                                                                                                                                                                                       | 243                                                                                                                                                                                                                                                                                      |
| Depth (mm):                                                                                                                                                                                                                                                                                                                                        | 23                                                                                                                                                                                                                                                                                       |
| Nett Weight (kg):                                                                                                                                                                                                                                                                                                                                  | 0.23                                                                                                                                                                                                                                                                                     |
| Packaging Dimensions                                                                                                                                                                                                                                                                                                                               |                                                                                                                                                                                                                                                                                          |
| Length (mm):                                                                                                                                                                                                                                                                                                                                       | 275                                                                                                                                                                                                                                                                                      |
| Width (mm):                                                                                                                                                                                                                                                                                                                                        | 110                                                                                                                                                                                                                                                                                      |
| Height (mm):                                                                                                                                                                                                                                                                                                                                       | 60                                                                                                                                                                                                                                                                                       |
| Gross Weight (kg):                                                                                                                                                                                                                                                                                                                                 | 0.23                                                                                                                                                                                                                                                                                     |
| Packaging Data                                                                                                                                                                                                                                                                                                                                     |                                                                                                                                                                                                                                                                                          |
| Box Colour:                                                                                                                                                                                                                                                                                                                                        | White Cardboard Box                                                                                                                                                                                                                                                                      |
| Box Qty:                                                                                                                                                                                                                                                                                                                                           | 1                                                                                                                                                                                                                                                                                        |
| Label Size:                                                                                                                                                                                                                                                                                                                                        | 100 x 50                                                                                                                                                                                                                                                                                 |
| Label Colour:                                                                                                                                                                                                                                                                                                                                      | White Label                                                                                                                                                                                                                                                                              |
| Label Qty:                                                                                                                                                                                                                                                                                                                                         | 1                                                                                                                                                                                                                                                                                        |
|                                                                                                                                                                                                                                                                                                                                                    |                                                                                                                                                                                                                                                                                          |
| Outer Box Dimensions (If Applications)                                                                                                                                                                                                                                                                                                             | abic                                                                                                                                                                                                                                                                                     |
| Length (mm):                                                                                                                                                                                                                                                                                                                                       |                                                                                                                                                                                                                                                                                          |
| Width (mm):                                                                                                                                                                                                                                                                                                                                        |                                                                                                                                                                                                                                                                                          |
| Height (mm):                                                                                                                                                                                                                                                                                                                                       |                                                                                                                                                                                                                                                                                          |
| Depth (mm):                                                                                                                                                                                                                                                                                                                                        |                                                                                                                                                                                                                                                                                          |
| Gross Weight (kg):                                                                                                                                                                                                                                                                                                                                 | F0FF0C000CF00                                                                                                                                                                                                                                                                            |
| Barcode:                                                                                                                                                                                                                                                                                                                                           | 5055369036592                                                                                                                                                                                                                                                                            |
| Product Details                                                                                                                                                                                                                                                                                                                                    |                                                                                                                                                                                                                                                                                          |
| Country of Origin:                                                                                                                                                                                                                                                                                                                                 | China                                                                                                                                                                                                                                                                                    |
| Fitting Instruction:                                                                                                                                                                                                                                                                                                                               | No                                                                                                                                                                                                                                                                                       |
| Product Material:                                                                                                                                                                                                                                                                                                                                  | ABS Plastic                                                                                                                                                                                                                                                                              |
|                                                                                                                                                                                                                                                                                                                                                    | 71DO I ROSCIC                                                                                                                                                                                                                                                                            |
| Mount Type:                                                                                                                                                                                                                                                                                                                                        | Not Applicable                                                                                                                                                                                                                                                                           |
| Mount Type:<br>Outlet Elbow Supplied:                                                                                                                                                                                                                                                                                                              |                                                                                                                                                                                                                                                                                          |
|                                                                                                                                                                                                                                                                                                                                                    | Not Applicable                                                                                                                                                                                                                                                                           |
| Outlet Elbow Supplied:                                                                                                                                                                                                                                                                                                                             | Not Applicable<br>No                                                                                                                                                                                                                                                                     |
| Outlet Elbow Supplied:<br>Easy Clean:                                                                                                                                                                                                                                                                                                              | Not Applicable<br>No<br>Yes                                                                                                                                                                                                                                                              |
| Outlet Elbow Supplied: Easy Clean: Head Included:                                                                                                                                                                                                                                                                                                  | Not Applicable No Yes Not Applicable                                                                                                                                                                                                                                                     |
| Outlet Elbow Supplied:<br>Easy Clean:<br>Head Included:<br>Handset Included:                                                                                                                                                                                                                                                                       | Not Applicable No Yes Not Applicable Yes                                                                                                                                                                                                                                                 |
| Outlet Elbow Supplied: Easy Clean: Head Included: Handset Included: Body Jets Included:                                                                                                                                                                                                                                                            | Not Applicable No Yes Not Applicable Yes Not Applicable                                                                                                                                                                                                                                  |
| Outlet Elbow Supplied: Easy Clean: Head Included: Handset Included: Body Jets Included: No of Body Jets:                                                                                                                                                                                                                                           | Not Applicable No Yes Not Applicable Yes Not Applicable Not Applicable                                                                                                                                                                                                                   |
| Outlet Elbow Supplied: Easy Clean: Head Included: Handset Included: Body Jets Included: No of Body Jets: Operating Pressure (bar): Valve/Cartridge Type:                                                                                                                                                                                           | Not Applicable No Yes Not Applicable Yes Not Applicable Not Applicable 0.1                                                                                                                                                                                                               |
| Outlet Elbow Supplied: Easy Clean: Head Included: Handset Included: Body Jets Included: No of Body Jets: Operating Pressure (bar): Valve/Cartridge Type: Flow Rates (L/min): 0.1 bar: N/A 0.5 bar                                                                                                                                                  | Not Applicable No Yes Not Applicable Yes Not Applicable Not Applicable O.1 Not Applicable                                                                                                                                                                                                |
| Outlet Elbow Supplied: Easy Clean: Head Included: Handset Included: Body Jets Included: No of Body Jets: Operating Pressure (bar): Valve/Cartridge Type: Flow Rates (L/min): 0.1 bar: N/A 0.5 bar TMV2 Approved: No                                                                                                                                | Not Applicable No Yes Not Applicable Yes Not Applicable Not Applicable 0.1 Not Applicable : N/A 1 bar: N/A 2 bar: N/A 3 bar: N/A                                                                                                                                                         |
| Outlet Elbow Supplied: Easy Clean: Head Included: Handset Included: Body Jets Included: No of Body Jets: Operating Pressure (bar): Valve/Cartridge Type: Flow Rates (L/min): 0.1 bar: N/A 0.5 bar TMV2 Approved: No TMV3 Approved: No                                                                                                              | Not Applicable No Yes Not Applicable Yes Not Applicable Not Applicable 0.1 Not Applicable : N/A 1 bar: N/A 2 bar: N/A 3 bar: N/A Approval No: N/A                                                                                                                                        |
| Outlet Elbow Supplied: Easy Clean: Head Included: Handset Included: Body Jets Included: No of Body Jets: Operating Pressure (bar): Valve/Cartridge Type: Flow Rates (L/min): 0.1 bar: N/A 0.5 bar TMV2 Approved: No TMV3 Approved: No                                                                                                              | Not Applicable No Yes Not Applicable Yes Not Applicable Not Applicable O.1 Not Applicable : N/A   1 bar: N/A   2 bar: N/A   3 bar: N/A   Approval No: N/A Approval No: N/A                                                                                                               |
| Outlet Elbow Supplied: Easy Clean: Head Included: Handset Included: Body Jets Included: No of Body Jets: Operating Pressure (bar): Valve/Cartridge Type: Flow Rates (L/min): 0.1 bar: N/A 0.5 bar TMV2 Approved: No TMV3 Approved: No WRAS Approved: No                                                                                            | Not Applicable No Yes Not Applicable Yes Not Applicable Not Applicable 0.1 Not Applicable : N/A                                                                                                                                                                                          |
| Outlet Elbow Supplied: Easy Clean: Head Included: Handset Included: Body Jets Included: No of Body Jets: Operating Pressure (bar): Valve/Cartridge Type: Flow Rates (L/min): 0.1 bar: N/A 0.5 bar TMV2 Approved: No TMV3 Approved: No WRAS Approved: No Head Function:                                                                             | Not Applicable No Yes Not Applicable Yes Not Applicable Not Applicable 0.1 Not Applicable : N/A 1 bar: N/A 2 bar: N/A 3 bar: N/A Approval No: N/A Approval No: N/A Approval No: N/A Approval No: N/A Single                                                                              |
| Outlet Elbow Supplied: Easy Clean: Head Included: Handset Included: Body Jets Included: No of Body Jets: Operating Pressure (bar): Valve/Cartridge Type: Flow Rates (L/min): 0.1 bar: N/A 0.5 bar TMV2 Approved: No TMV3 Approved: No WRAS Approved: No Head Function: Handset Function:                                                           | Not Applicable No Yes Not Applicable Yes Not Applicable Not Applicable 0.1 Not Applicable 0.1 Not Applicable 0.1 Not Applicable 0.1 Not Applicable SIN/A 1 bar: N/A 2 bar: N/A 3 bar: N/A Approval No: N/A Approval No: N/A Approval No: N/A Single Single Setting                       |
| Outlet Elbow Supplied: Easy Clean: Head Included: Handset Included: Body Jets Included: No of Body Jets: Operating Pressure (bar): Valve/Cartridge Type: Flow Rates (L/min): 0.1 bar: N/A 0.5 bar TMV2 Approved: No TMV3 Approved: No WRAS Approved: No Head Function: Handset Function: Body Jet Info:                                            | Not Applicable No Yes Not Applicable Yes Not Applicable Not Applicable 0.1 Not Applicable : N/A   bar: N/A   2 bar: N/A   3 bar: N/A Approval No: N/A Approval No: N/A Approval No: N/A Single Single Setting Not Applicable                                                             |
| Outlet Elbow Supplied: Easy Clean: Head Included: Handset Included: Body Jets Included: No of Body Jets: Operating Pressure (bar): Valve/Cartridge Type: Flow Rates (L/min): 0.1 bar: N/A 0.5 bar TMV2 Approved: No TMV3 Approved: No WRAS Approved: No Head Function: Handset Function: Body Jet Info: Pipe Size:                                 | Not Applicable No Yes Not Applicable Yes Not Applicable 0.1 Not Applicable : N/A 1 bar: N/A 2 bar: N/A 3 bar: N/A Approval No: N/A Approval No: N/A Approval No: N/A Single Single Single Setting Not Applicable Not Applicable                                                          |
| Outlet Elbow Supplied: Easy Clean: Head Included: Handset Included: Body Jets Included: No of Body Jets: Operating Pressure (bar): Valve/Cartridge Type: Flow Rates (L/min): 0.1 bar: N/A 0.5 bar TMV2 Approved: No TMV3 Approved: No WRAS Approved: No WRAS Approved: No Head Function: Handset Function: Body Jet Info: Pipe Size: Pipe Centres: | Not Applicable No Yes Not Applicable Yes Not Applicable O.1 Not Applicable : N/A 1 bar: N/A 2 bar: N/A 3 bar: N/A Approval No: N/A Approval No: N/A Approval No: N/A Single Single Setting Not Applicable Not Applicable Not Applicable Not Applicable Not Applicable Not Applicable N/A |