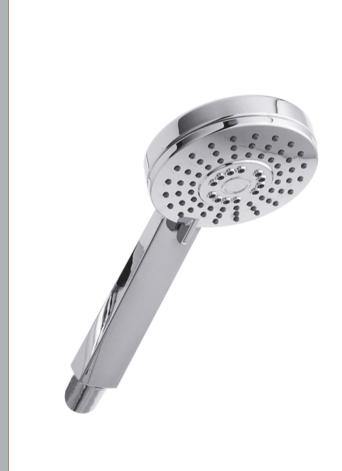

Sales Code: HS002 Description: Multifunction Water Saving Handset

| <b>Product Dimensions</b>        |                                               |
|----------------------------------|-----------------------------------------------|
| Length (mm):                     |                                               |
| Width (mm):                      | 105                                           |
| Height (mm):                     | 245                                           |
| Depth (mm):                      | 26                                            |
| Nett Weight (kg):                | 0.24                                          |
| Packaging Dimensions             |                                               |
| Length (mm):                     | 250                                           |
| Width (mm):                      | 110                                           |
| Height (mm):                     | 60                                            |
| Gross Weight (kg):               | 0.24                                          |
| Packaging Data                   |                                               |
| Box Colour:                      | White Cardboard Box                           |
| Box Qty:                         | 1                                             |
| Label Size:                      | 100 x 50                                      |
| Label Colour:                    | White Label                                   |
| Label Qty:                       | 1                                             |
| Outer Box Dimensions (If A       | applicable)                                   |
| Length (mm):                     |                                               |
| Width (mm):                      |                                               |
| Height (mm):                     |                                               |
| Depth (mm):                      |                                               |
| Gross Weight (kg):               |                                               |
| Barcode:                         | 5055369036608                                 |
| Product Details                  |                                               |
| Country of Origin:               | China                                         |
| Fitting Instruction:             | No                                            |
| Product Material:                | ABS Plastic                                   |
| Mount Type:                      | Not Applicable                                |
| Outlet Elbow Supplied:           | No                                            |
| Easy Clean:                      | Yes                                           |
| Head Included:                   | Not Applicable                                |
| Handset Included:                | Yes                                           |
| Body Jets Included:              | Not Applicable                                |
| No of Body Jets:                 | Not Applicable                                |
| Operating Pressure (bar):        | 0.5                                           |
| Valve/Cartridge Type:            | Not Applicable                                |
| Flow Rates (L/min): 0.1 bar: N/A | 0.5 bar: N/A 1 bar: N/A 2 bar: N/A 3 bar: N/A |
| TMV2 Approved: No                | Approval No: N/A                              |
| TMV3 Approved: No                | Approval No: N/A                              |
| WRAS Approved: No                | Approval No: N/A                              |
| Head Function:                   | Multiple                                      |
| Handset Function:                | Multiple Settings                             |
| Body Jet Info:                   | Not Applicable                                |
| Pipe Size:                       | Not Applicable                                |
| Pipe Centres:                    | N/A                                           |
| Colour/Finish:                   | Chrome                                        |
| Hose Included:                   | No                                            |
| No. of Outlets:                  | N/A                                           |
|                                  |                                               |