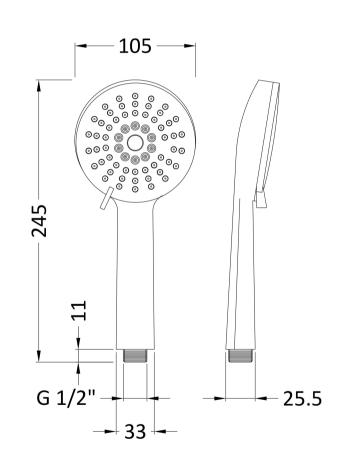

Sales Code: HS002 Description: Multifunction Water Saving Handset

| <b>Product Dimensions</b>        |                                               |
|----------------------------------|-----------------------------------------------|
| Length (mm):                     |                                               |
| Width (mm):                      | 105                                           |
| Height (mm):                     | 245                                           |
| Depth (mm):                      | 26                                            |
| Nett Weight (kg):                | 0.24                                          |
| Packaging Dimensions             |                                               |
| Length (mm):                     | 250                                           |
| Width (mm):                      | 110                                           |
| Height (mm):                     | 60                                            |
| Gross Weight (kg):               | 0.24                                          |
| Packaging Data                   |                                               |
| Box Colour:                      | White Cardboard Box                           |
| Box Qty:                         | 1                                             |
| Label Size:                      | 100 x 50                                      |
| Label Colour:                    | White Label                                   |
| Label Qty:                       | 1                                             |
| Outer Box Dimensions (If A       | applicable)                                   |
| Length (mm):                     |                                               |
| Width (mm):                      |                                               |
| Height (mm):                     |                                               |
| Depth (mm):                      |                                               |
| Gross Weight (kg):               |                                               |
| Barcode:                         | 5055369036608                                 |
| Product Details                  |                                               |
| Country of Origin:               | China                                         |
| Fitting Instruction:             | No                                            |
| Product Material:                | ABS Plastic                                   |
| Mount Type:                      | Not Applicable                                |
| Outlet Elbow Supplied:           | No                                            |
| Easy Clean:                      | Yes                                           |
| Head Included:                   | Not Applicable                                |
| Handset Included:                | Yes                                           |
| Body Jets Included:              | Not Applicable                                |
| No of Body Jets:                 | Not Applicable                                |
| Operating Pressure (bar):        | 0.5                                           |
| Valve/Cartridge Type:            | Not Applicable                                |
| Flow Rates (L/min): 0.1 bar: N/A | 0.5 bar: N/A 1 bar: N/A 2 bar: N/A 3 bar: N/A |
| TMV2 Approved: No                | Approval No: N/A                              |
| TMV3 Approved: No                | Approval No: N/A                              |
| WRAS Approved: No                | Approval No: N/A                              |
| Head Function:                   | Multiple                                      |
| Handset Function:                | Multiple Settings                             |
| Body Jet Info:                   | Not Applicable                                |
| Pipe Size:                       | Not Applicable                                |
| Pipe Centres:                    | N/A                                           |
| Colour/Finish:                   | Chrome                                        |
| Hose Included:                   | No                                            |
| No. of Outlets:                  | N/A                                           |
|                                  |                                               |