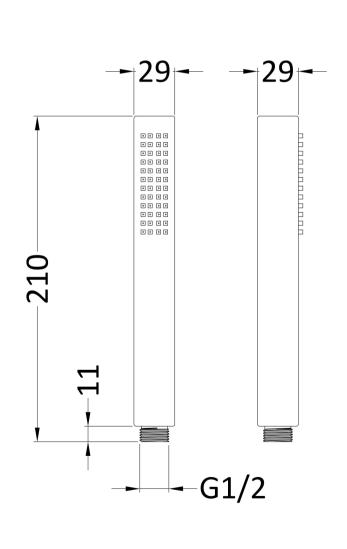

Sales Code: HO410 Description: Minimalist Square Handset

| Product Dimensions                       |                                        |
|------------------------------------------|----------------------------------------|
| Length (mm):                             |                                        |
| Width (mm):                              | 29                                     |
| Height (mm):                             | 221                                    |
| Depth (mm):                              | 29                                     |
| Nett Weight (kg):                        | 0.13                                   |
| Packaging Dimensions                     | 0.13                                   |
|                                          | 40                                     |
| Length (mm):                             | 40                                     |
| Width (mm):                              | 40<br>250                              |
| Height (mm):                             |                                        |
| Gross Weight (kg):                       | 0.13                                   |
| Packaging Data                           |                                        |
| Box Colour:                              | White Cardboard Box                    |
| Box Qty:                                 | 1                                      |
| Label Size:                              | 100 x 50                               |
| Label Colour:                            | White Label                            |
| Label Qty:                               | 2                                      |
| <b>Outer Box Dimensions (If Applica</b>  | able)                                  |
| Length (mm):                             |                                        |
| Width (mm):                              | 420                                    |
| Height (mm):                             | 230                                    |
| Depth (mm):                              | 520                                    |
| Gross Weight (kg):                       | 13                                     |
| Barcode:                                 | 5056462601274                          |
| <b>Product Details</b>                   |                                        |
| Country of Origin:                       | China                                  |
| Fitting Instruction:                     | No                                     |
| Product Material:                        | ABS Plastic                            |
| Mount Type:                              | Not Applicable                         |
| Outlet Elbow Supplied:                   | No                                     |
| Easy Clean:                              | No                                     |
| Head Included:                           | No                                     |
| Handset Included:                        | Yes                                    |
| Body Jets Included:                      | No                                     |
| No of Body Jets:                         | Not Applicable                         |
| Operating Pressure (bar):                | 0.1                                    |
| Valve/Cartridge Type:                    | Not Applicable                         |
| Flow Rates (L/min): 0.1 bar: N/A 0.5 bar | : N/A 1 bar: N/A 2 bar: N/A 3 bar: N/A |
| TMV2 Approved: No                        | Approval No: N/A                       |
| TMV3 Approved: No                        | Approval No: N/A                       |
| WRAS Approved: No                        | Approval No: N/A                       |
| Head Function:                           | Not Applicable                         |
| Handset Function:                        | Single Setting                         |
| Body Jet Info:                           | Not Applicable                         |
| Pipe Size:                               | Not Applicable                         |
| Pipe Centres:                            | N/A                                    |
| Colour/Finish:                           | Matt Black                             |
| Hose Included:                           | No                                     |
| No. of Outlets:                          | N/A                                    |