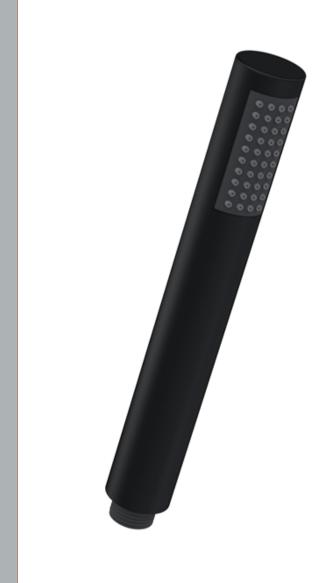

Sales Code: HO407 Description: Easyclean Round Handset

| Product Dimensions                      |                                        |
|-----------------------------------------|----------------------------------------|
|                                         |                                        |
| Length (mm):                            |                                        |
| Width (mm):                             | 30                                     |
| Height (mm):                            | 210                                    |
| Depth (mm):                             | 30                                     |
| Nett Weight (kg):                       | 0.09                                   |
| Packaging Dimensions                    |                                        |
| Length (mm):                            | 215                                    |
| Width (mm):                             | 30                                     |
| Height (mm):                            | 30                                     |
| Gross Weight (kg):                      | 0.09                                   |
| Packaging Data                          |                                        |
| Box Colour:                             | White Cardboard Box                    |
| Box Qty:                                | 1                                      |
| Label Size:                             | 100 x 50                               |
| Label Colour:                           | White Label                            |
| Label Qty:                              | 2                                      |
| <b>Outer Box Dimensions (If Applica</b> | able)                                  |
| Length (mm):                            |                                        |
| Width (mm):                             | 420                                    |
| Height (mm):                            | 430                                    |
| Depth (mm):                             | 460                                    |
| Gross Weight (kg):                      | 10                                     |
| Barcode:                                | 5056462601281                          |
| Product Details                         |                                        |
| Country of Origin:                      | China                                  |
| Fitting Instruction:                    | No                                     |
| Product Material:                       | ABS Plastic                            |
| Mount Type:                             | Not Applicable                         |
| Outlet Elbow Supplied:                  | No                                     |
| Easy Clean:                             | Yes                                    |
| Head Included:                          | No                                     |
| Handset Included:                       | Yes                                    |
| Body Jets Included:                     | No                                     |
| No of Body Jets:                        | Not Applicable                         |
| Operating Pressure (bar):               | 0.1                                    |
| Valve/Cartridge Type:                   | Not Applicable                         |
|                                         | : N/A 1 bar: N/A 2 bar: N/A 3 bar: N/A |
|                                         | Approval No: N/A                       |
| **                                      | Approval No: N/A                       |
|                                         | Approval No: N/A                       |
| Head Function:                          | Not Applicable                         |
| Handset Function:                       | Single Setting                         |
| Body Jet Info:                          | Not Applicable                         |
| Pipe Size:                              | Not Applicable                         |
| Pipe Centres:                           | N/A                                    |
| Colour/Finish:                          | Matt Black                             |
| Hose Included:                          | No                                     |
| No of Outlets:                          | N/A                                    |