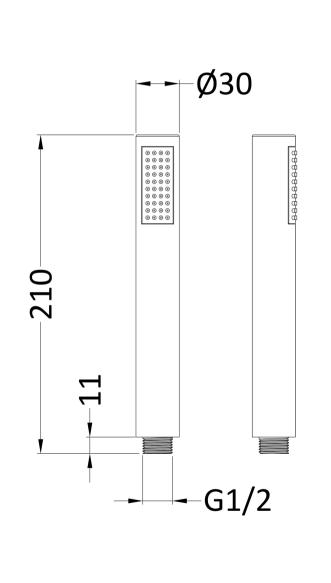

Sales Code: HO407 Description: Easyclean Round Handset

| Product Dimensions                      |                                        |
|-----------------------------------------|----------------------------------------|
|                                         |                                        |
| Length (mm):                            |                                        |
| Width (mm):                             | 30                                     |
| Height (mm):                            | 210                                    |
| Depth (mm):                             | 30                                     |
| Nett Weight (kg):                       | 0.09                                   |
| Packaging Dimensions                    |                                        |
| Length (mm):                            | 215                                    |
| Width (mm):                             | 30                                     |
| Height (mm):                            | 30                                     |
| Gross Weight (kg):                      | 0.09                                   |
| Packaging Data                          |                                        |
| Box Colour:                             | White Cardboard Box                    |
| Box Qty:                                | 1                                      |
| Label Size:                             | 100 x 50                               |
| Label Colour:                           | White Label                            |
| Label Qty:                              | 2                                      |
| <b>Outer Box Dimensions (If Applica</b> | able)                                  |
| Length (mm):                            |                                        |
| Width (mm):                             | 420                                    |
| Height (mm):                            | 430                                    |
| Depth (mm):                             | 460                                    |
| Gross Weight (kg):                      | 10                                     |
| Barcode:                                | 5056462601281                          |
| Product Details                         |                                        |
| Country of Origin:                      | China                                  |
| Fitting Instruction:                    | No                                     |
| Product Material:                       | ABS Plastic                            |
| Mount Type:                             | Not Applicable                         |
| Outlet Elbow Supplied:                  | No                                     |
| Easy Clean:                             | Yes                                    |
| Head Included:                          | No                                     |
| Handset Included:                       | Yes                                    |
| Body Jets Included:                     | No                                     |
| No of Body Jets:                        | Not Applicable                         |
| Operating Pressure (bar):               | 0.1                                    |
| Valve/Cartridge Type:                   | Not Applicable                         |
|                                         | : N/A 1 bar: N/A 2 bar: N/A 3 bar: N/A |
|                                         | Approval No: N/A                       |
| **                                      | Approval No: N/A                       |
|                                         | Approval No: N/A                       |
| Head Function:                          | Not Applicable                         |
| Handset Function:                       | Single Setting                         |
| Body Jet Info:                          | Not Applicable                         |
| Pipe Size:                              | Not Applicable                         |
| Pipe Centres:                           | N/A                                    |
| Colour/Finish:                          | Matt Black                             |
| Hose Included:                          | No                                     |
| No of Outlets:                          | N/A                                    |