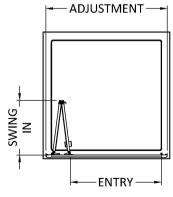

Sales Code: SQBD76 **Description:** 760X1850mm Bi-Fold Shower Door

| <b>Product Dimensions</b>            |                               |
|--------------------------------------|-------------------------------|
| Height (mm):                         | 1852                          |
| Width (mm):                          | 750                           |
| Depth (mm):                          | 39                            |
| Nett Weight (kg):                    | 22.8                          |
| Packaging Dimensions                 |                               |
| Height (mm):                         | 1910                          |
| Width (mm):                          | 745                           |
| Length (mm):                         | 80                            |
| Gross Weight (kg):                   | 27.8                          |
| Packaging Data                       |                               |
| Box Colour:                          | Brown Cardboard Box - Printed |
| Box Qty:                             | 1                             |
| Label Size:                          | 100 x 50                      |
| Label Colour:                        | Not Applicable                |
| Label Qty:                           | 0                             |
| Outer Box Dimensions (If Applicable) |                               |
| Height (mm):                         |                               |
| Width (mm):                          |                               |
| Depth (mm):                          |                               |
| Length (mm):                         |                               |
| Gross Weight (kg):                   |                               |
| Barcode:                             | 5056211822035                 |
| <b>Product Details</b>               |                               |
| Country of Origin:                   | China                         |
| Fitting Instruction:                 | No                            |
| CE & UKCA:                           | No                            |
| Profile Material:                    | Aluminium                     |
| Profile Finish:                      | Satin Chrome                  |
| Adjustments (mm):                    | 710mm - 750mm                 |
| Entry Width (mm):                    | 516mm                         |
| Swing In Dim (mm):                   | 315mm                         |
| Swing Out Dim (mm):                  | N/A                           |
| Radius (mm):                         | Not Applicable                |
| Glass Thickness (mm):                | 4                             |
| Easy Fit:                            | Yes                           |
| Easy Clean:                          | No                            |
| Handle Style:                        | Knob Handle                   |
| Handle Material:                     | ABS                           |
| Enclosure Design:                    | Framed                        |
| Wheel Type:                          | Captive And Fixed.            |
| Support Bar Included:                | Support Bar Not Included      |
| Extras:                              | None                          |