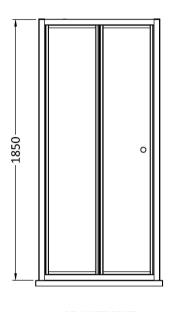

Sales Code: SQBD76 **Description:** 760X1850mm Bi-Fold Shower Door

| <b>Product Dimensions</b>            |                               |
|--------------------------------------|-------------------------------|
| Height (mm):                         | 1852                          |
| Width (mm):                          | 750                           |
| Depth (mm):                          | 39                            |
| Nett Weight (kg):                    | 22.8                          |
| Packaging Dimensions                 |                               |
| Height (mm):                         | 1910                          |
| Width (mm):                          | 745                           |
| Length (mm):                         | 80                            |
| Gross Weight (kg):                   | 27.8                          |
| Packaging Data                       |                               |
| Box Colour:                          | Brown Cardboard Box - Printed |
| Box Qty:                             | 1                             |
| Label Size:                          | 100 x 50                      |
| Label Colour:                        | Not Applicable                |
| Label Qty:                           | 0                             |
| Outer Box Dimensions (If Applicable) |                               |
| Height (mm):                         |                               |
| Width (mm):                          |                               |
| Depth (mm):                          |                               |
| Length (mm):                         |                               |
| Gross Weight (kg):                   |                               |
| Barcode:                             | 5056211822035                 |
| <b>Product Details</b>               |                               |
| Country of Origin:                   | China                         |
| Fitting Instruction:                 | No                            |
| CE & UKCA:                           | No                            |
| Profile Material:                    | Aluminium                     |
| Profile Finish:                      | Satin Chrome                  |
| Adjustments (mm):                    | 710mm - 750mm                 |
| Entry Width (mm):                    | 516mm                         |
| Swing In Dim (mm):                   | 315mm                         |
| Swing Out Dim (mm):                  | N/A                           |
| Radius (mm):                         | Not Applicable                |
| Glass Thickness (mm):                | 4                             |
| Easy Fit:                            | Yes                           |
| Easy Clean:                          | No                            |
| Handle Style:                        | Knob Handle                   |
| Handle Material:                     | ABS                           |
| Enclosure Design:                    | Framed                        |
| Wheel Type:                          | Captive And Fixed.            |
| Support Bar Included:                | Support Bar Not Included      |
| Extras:                              | None                          |