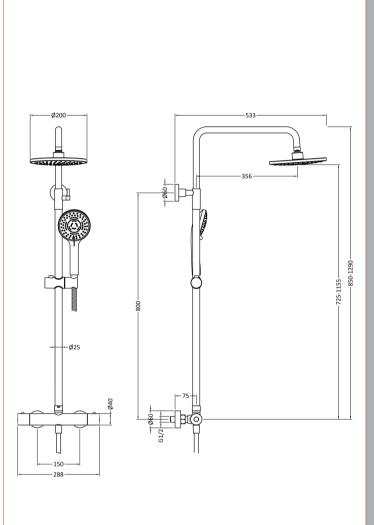

Sales Code: JTY775 Description: Round Thermostatic Bar Valve & Kit

| Product Dimensions                       |                                    |
|------------------------------------------|------------------------------------|
| Length (mm):                             |                                    |
| Width (mm):                              | 267                                |
| Height (mm):                             | 1245                               |
| Depth (mm):                              | 429                                |
| Nett Weight (kg):                        | 3.98                               |
| Packaging Dimensions                     |                                    |
| Length (mm):                             | 880                                |
| Width (mm):                              | 410                                |
| Height (mm):                             | 85                                 |
| Gross Weight (kg):                       | 3.98                               |
| Packaging Data                           |                                    |
| Box Colour:                              | White Cardboard Box                |
| Box Qty:                                 | 1                                  |
| Label Size:                              | 100 x 50                           |
| Label Colour:                            | White Label                        |
| Label Qty:                               | 2                                  |
| Outer Box Dimensions (If Applic          | able)                              |
| Length (mm):                             | ,                                  |
| Width (mm):                              | 780                                |
| Height (mm):                             | 570                                |
| Depth (mm):                              | 450                                |
| Gross Weight (kg):                       | 26                                 |
| Barcode:                                 | 5056462625850                      |
| Product Details                          |                                    |
| Country of Origin:                       | United Kingdom                     |
| Fitting Instruction:                     | No                                 |
| Product Material:                        | Brass/ABS                          |
| Mount Type:                              | Surface, Wall                      |
| Outlet Elbow Supplied:                   | No                                 |
| Easy Clean:                              | Yes                                |
| Head Included:                           | Yes                                |
| Handset Included:                        | Yes                                |
| Body Jets Included:                      | No                                 |
| No of Body Jets:                         | Not Applicable                     |
| Operating Pressure (bar):                | 1                                  |
| Valve/Cartridge Type:                    | 1/4 Turn Ceramic Disc              |
| Flow Rates (L/min): 0.1 bar: N/A 0.5 bar | : 5 1 bar: 7.5 2 bar: 11 3 bar: 14 |
| ΓMV2 Approved: No                        | Approval No: N/A                   |
| ΓMV3 Approved: No                        | Approval No: N/A                   |
| WRAS Approved: No                        | Approval No: N/A                   |
| Head Function:                           | Single                             |
| Handset Function:                        | Multiple Settings                  |
| Body Jet Info:                           | Not Applicable                     |
| Pipe Size:                               | 15 mm (1/2" Bsp)                   |
| Pipe Centres:                            | 150 mm                             |
| Colour/Finish:                           | Brushed Gun Metal                  |
| Hose Included:                           | Yes                                |
| No. of Outlets:                          | 2                                  |