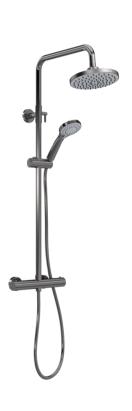

Sales Code: JTY775 Description: Round Thermostatic Bar Valve & Kit

| Product Dimensions                       |                                    |
|------------------------------------------|------------------------------------|
| Length (mm):                             |                                    |
| Width (mm):                              | 267                                |
| Height (mm):                             | 1245                               |
| Depth (mm):                              | 429                                |
| Nett Weight (kg):                        | 3.98                               |
| Packaging Dimensions                     |                                    |
| Length (mm):                             | 880                                |
| Width (mm):                              | 410                                |
| Height (mm):                             | 85                                 |
| Gross Weight (kg):                       | 3.98                               |
| Packaging Data                           |                                    |
| Box Colour:                              | White Cardboard Box                |
| Box Qty:                                 | 1                                  |
| Label Size:                              | 100 x 50                           |
| Label Colour:                            | White Label                        |
| Label Qty:                               | 2                                  |
| Outer Box Dimensions (If Applic          | able)                              |
| Length (mm):                             | ,                                  |
| Width (mm):                              | 780                                |
| Height (mm):                             | 570                                |
| Depth (mm):                              | 450                                |
| Gross Weight (kg):                       | 26                                 |
| Barcode:                                 | 5056462625850                      |
| Product Details                          |                                    |
| Country of Origin:                       | United Kingdom                     |
| Fitting Instruction:                     | No                                 |
| Product Material:                        | Brass/ABS                          |
| Mount Type:                              | Surface, Wall                      |
| Outlet Elbow Supplied:                   | No                                 |
| Easy Clean:                              | Yes                                |
| Head Included:                           | Yes                                |
| Handset Included:                        | Yes                                |
| Body Jets Included:                      | No                                 |
| No of Body Jets:                         | Not Applicable                     |
| Operating Pressure (bar):                | 1                                  |
| Valve/Cartridge Type:                    | 1/4 Turn Ceramic Disc              |
| Flow Rates (L/min): 0.1 bar: N/A 0.5 bar | : 5 1 bar: 7.5 2 bar: 11 3 bar: 14 |
| ΓMV2 Approved: No                        | Approval No: N/A                   |
| ΓMV3 Approved: No                        | Approval No: N/A                   |
| WRAS Approved: No                        | Approval No: N/A                   |
| Head Function:                           | Single                             |
| Handset Function:                        | Multiple Settings                  |
| Body Jet Info:                           | Not Applicable                     |
| Pipe Size:                               | 15 mm (1/2" Bsp)                   |
| Pipe Centres:                            | 150 mm                             |
| Colour/Finish:                           | Brushed Gun Metal                  |
| Hose Included:                           | Yes                                |
| No. of Outlets:                          | 2                                  |