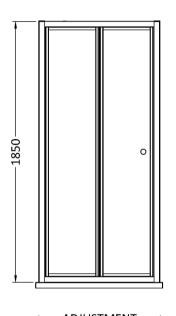

Sales Code: SQBD80 **Description:** 800X1850mm Bi-Fold Shower Door

| <b>Product Dimensions</b>           |                               |
|-------------------------------------|-------------------------------|
| Height (mm):                        | 1852                          |
| Width (mm):                         | 790                           |
| Depth (mm):                         | 39                            |
| Nett Weight (kg):                   | 24.3                          |
| Packaging Dimensions                |                               |
| Height (mm):                        | 1910                          |
| Width (mm):                         | 785                           |
| Length (mm):                        | 80                            |
| Gross Weight (kg):                  | 29.3                          |
| Packaging Data                      |                               |
| Box Colour:                         | Brown Cardboard Box - Printed |
| Box Qty:                            | 1                             |
| Label Size:                         | 100 x 50                      |
| Label Colour:                       | Not Applicable                |
| Label Qty:                          | 0                             |
| <b>Outer Box Dimensions (If App</b> | olicable)                     |
| Height (mm):                        |                               |
| Width (mm):                         |                               |
| Depth (mm):                         |                               |
| Length (mm):                        |                               |
| Gross Weight (kg):                  |                               |
| Barcode:                            | 5056211822042                 |
| <b>Product Details</b>              |                               |
| Country of Origin:                  | China                         |
| Fitting Instruction:                | No                            |
| CE & UKCA:                          | No                            |
| Profile Material:                   | Aluminium                     |
| Profile Finish:                     | Satin Chrome                  |
| Adjustments (mm):                   | 750mm - 790mm                 |
| Entry Width (mm):                   | 536mm                         |
| Swing In Dim (mm):                  | 335mm                         |
| Swing Out Dim (mm):                 | N/A                           |
| Radius (mm):                        | Not Applicable                |
| Glass Thickness (mm):               | 4                             |
| Easy Fit:                           | Yes                           |
| Easy Clean:                         | No                            |
| Handle Style:                       | Knob Handle                   |
| Handle Material:                    | ABS                           |
| Enclosure Design:                   | Framed                        |
| Wheel Type:                         | Captive And Fixed.            |
| Support Bar Included:               | Support Bar Not Included      |
| Extras:                             | None                          |