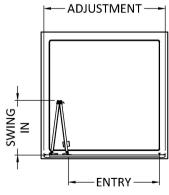

Sales Code: SQBD80 **Description:** 800X1850mm Bi-Fold Shower Door

| <b>Product Dimensions</b>           |                               |
|-------------------------------------|-------------------------------|
| Height (mm):                        | 1852                          |
| Width (mm):                         | 790                           |
| Depth (mm):                         | 39                            |
| Nett Weight (kg):                   | 24.3                          |
| Packaging Dimensions                |                               |
| Height (mm):                        | 1910                          |
| Width (mm):                         | 785                           |
| Length (mm):                        | 80                            |
| Gross Weight (kg):                  | 29.3                          |
| Packaging Data                      |                               |
| Box Colour:                         | Brown Cardboard Box - Printed |
| Box Qty:                            | 1                             |
| Label Size:                         | 100 x 50                      |
| Label Colour:                       | Not Applicable                |
| Label Qty:                          | 0                             |
| <b>Outer Box Dimensions (If App</b> | olicable)                     |
| Height (mm):                        |                               |
| Width (mm):                         |                               |
| Depth (mm):                         |                               |
| Length (mm):                        |                               |
| Gross Weight (kg):                  |                               |
| Barcode:                            | 5056211822042                 |
| <b>Product Details</b>              |                               |
| Country of Origin:                  | China                         |
| Fitting Instruction:                | No                            |
| CE & UKCA:                          | No                            |
| Profile Material:                   | Aluminium                     |
| Profile Finish:                     | Satin Chrome                  |
| Adjustments (mm):                   | 750mm - 790mm                 |
| Entry Width (mm):                   | 536mm                         |
| Swing In Dim (mm):                  | 335mm                         |
| Swing Out Dim (mm):                 | N/A                           |
| Radius (mm):                        | Not Applicable                |
| Glass Thickness (mm):               | 4                             |
| Easy Fit:                           | Yes                           |
| Easy Clean:                         | No                            |
| Handle Style:                       | Knob Handle                   |
| Handle Material:                    | ABS                           |
| Enclosure Design:                   | Framed                        |
| Wheel Type:                         | Captive And Fixed.            |
| Support Bar Included:               | Support Bar Not Included      |
| Extras:                             | None                          |