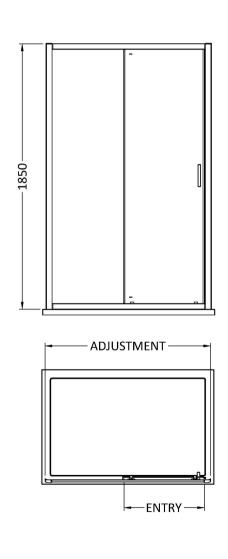

Sales Code: SQSL12BP Description: 1200X1850mm Sliding Shower Door

| Product Dimensions            |                               |
|-------------------------------|-------------------------------|
| Height (mm):                  | 1850                          |
| Width (mm):                   | 1190                          |
| Depth (mm):                   | 44                            |
| Nett Weight (kg):             | 36.8                          |
| Packaging Dimensions          |                               |
|                               | 1912                          |
| Height (mm): Width (mm):      | 770                           |
| Length (mm):                  | 80                            |
| Gross Weight (kg):            | 37.3                          |
| Packaging Data                | 31.3                          |
|                               | Brown Cardboard Box - Printed |
| Box Colour:                   |                               |
| Box Qty:<br>Label Size:       | 1<br>100 x 50                 |
| Label Colour:                 |                               |
|                               | Not Applicable                |
| Label Qty:                    | <u> </u>                      |
| Outer Box Dimensions (If Appl | licable)                      |
| Height (mm):                  |                               |
| Width (mm):                   |                               |
| Depth (mm):                   |                               |
| Length (mm):                  |                               |
| Gross Weight (kg):            |                               |
| Barcode:                      | 5056211892298                 |
| Product Details               |                               |
| Country of Origin:            | China                         |
| Fitting Instruction:          | No                            |
| CE & UKCA:                    | No                            |
| Profile Material:             | Aluminium                     |
| Profile Finish:               | Matt Black                    |
| Adjustments (mm):             | 1160 - 1195mm                 |
| Entry Width (mm):             | 485mm                         |
| Swing In Dim (mm):            | N/A                           |
| Swing Out Dim (mm):           | N/A                           |
| Radius (mm):                  | Not Applicable                |
| Glass Thickness (mm):         | 6                             |
| Easy Fit:                     | Yes                           |
| Easy Clean:                   | No                            |
| Handle Style:                 | Square T Shape Handle         |
| Handle Material:              | ABS                           |
| Enclosure Design:             | Framed                        |
| Wheel Type:                   | Dual, Quick Release           |
| Support Bar Included:         | Support Bar Not Included      |
| Extras:                       | None                          |