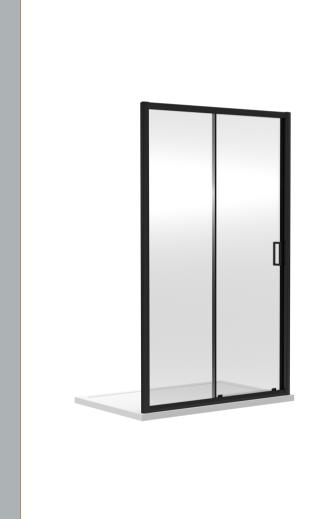

Sales Code: SQSL12BP Description: 1200X1850mm Sliding Shower Door

| Product Dimensions            |                               |
|-------------------------------|-------------------------------|
| Height (mm):                  | 1850                          |
| Width (mm):                   | 1190                          |
| Depth (mm):                   | 44                            |
| Nett Weight (kg):             | 36.8                          |
| Packaging Dimensions          |                               |
|                               | 1912                          |
| Height (mm): Width (mm):      | 770                           |
| Length (mm):                  | 80                            |
| Gross Weight (kg):            | 37.3                          |
| Packaging Data                | 31.3                          |
|                               | Brown Cardboard Box - Printed |
| Box Colour:                   |                               |
| Box Qty:<br>Label Size:       | 1<br>100 x 50                 |
| Label Colour:                 |                               |
|                               | Not Applicable                |
| Label Qty:                    | <u> </u>                      |
| Outer Box Dimensions (If Appl | licable)                      |
| Height (mm):                  |                               |
| Width (mm):                   |                               |
| Depth (mm):                   |                               |
| Length (mm):                  |                               |
| Gross Weight (kg):            |                               |
| Barcode:                      | 5056211892298                 |
| Product Details               |                               |
| Country of Origin:            | China                         |
| Fitting Instruction:          | No                            |
| CE & UKCA:                    | No                            |
| Profile Material:             | Aluminium                     |
| Profile Finish:               | Matt Black                    |
| Adjustments (mm):             | 1160 - 1195mm                 |
| Entry Width (mm):             | 485mm                         |
| Swing In Dim (mm):            | N/A                           |
| Swing Out Dim (mm):           | N/A                           |
| Radius (mm):                  | Not Applicable                |
| Glass Thickness (mm):         | 6                             |
| Easy Fit:                     | Yes                           |
| Easy Clean:                   | No                            |
| Handle Style:                 | Square T Shape Handle         |
| Handle Material:              | ABS                           |
| Enclosure Design:             | Framed                        |
| Wheel Type:                   | Dual, Quick Release           |
| Support Bar Included:         | Support Bar Not Included      |
| Extras:                       | None                          |