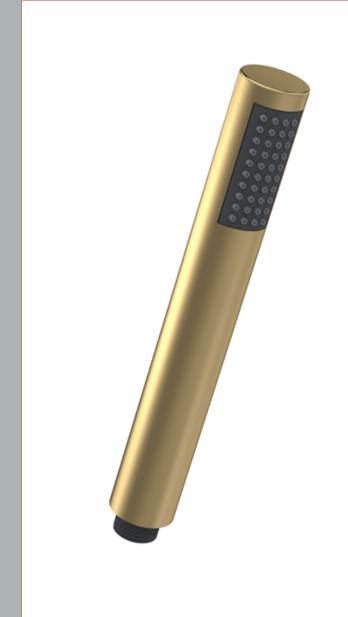

Sales Code: HO807 Description: Easyclean Round Handset

| Product Dimensions             |                                           |
|--------------------------------|-------------------------------------------|
| Length (mm):                   |                                           |
| Width (mm):                    | 30                                        |
| Height (mm):                   | 210                                       |
| Depth (mm):                    | 30                                        |
| Nett Weight (kg):              | 0.09                                      |
| Packaging Dimensions           |                                           |
| Length (mm):                   | 215                                       |
| Width (mm):                    | 30                                        |
| Height (mm):                   | 30                                        |
| Gross Weight (kg):             | 0.09                                      |
| Packaging Data                 |                                           |
| Box Colour:                    | White Cardboard Box                       |
| Box Qty:                       | 1                                         |
| Label Size:                    | 100 x 50                                  |
| Label Colour:                  | White Label                               |
| Label Qty:                     | 2                                         |
| Outer Box Dimensions (If Appli | icable)                                   |
| Length (mm):                   |                                           |
| Width (mm):                    | 420                                       |
| Height (mm):                   | 430                                       |
| Depth (mm):                    | 460                                       |
| Gross Weight (kg):             | 10                                        |
| Barcode:                       | 5056462601496                             |
| Product Details                |                                           |
| Country of Origin:             | China                                     |
| Fitting Instruction:           | No                                        |
| Product Material:              | ABS Plastic                               |
| Mount Type:                    | Not Applicable                            |
| Outlet Elbow Supplied:         | No                                        |
| Easy Clean:                    | Yes                                       |
| Head Included:                 | No                                        |
| Handset Included:              | Yes                                       |
| Body Jets Included:            | No                                        |
| No of Body Jets:               | Not Applicable                            |
| Operating Pressure (bar):      | 0.1                                       |
| Valve/Cartridge Type:          | Not Applicable                            |
|                                | par: N/A 1 bar: N/A 2 bar: N/A 3 bar: N/A |
| TMV2 Approved: No              | Approval No: N/A                          |
| TMV3 Approved: No              | Approval No: N/A                          |
| WRAS Approved: No              | Approval No: N/A                          |
| Head Function:                 | Not Applicable                            |
| Handset Function:              | Single Setting                            |
| Body Jet Info:                 | Not Applicable                            |
| Pipe Size:                     | Not Applicable                            |
| Pipe Centres:                  | N/A                                       |
| Colour/Finish:                 | Brushed Brass                             |
| Hose Included:                 | No                                        |
| No of Outlets:                 | N/A                                       |