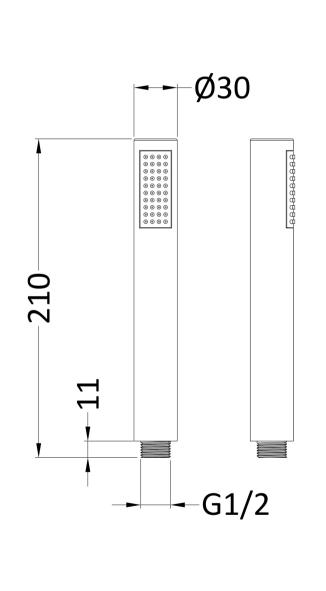

Sales Code: HO807 Description: Easyclean Round Handset

| Product Dimensions             |                                           |
|--------------------------------|-------------------------------------------|
| Length (mm):                   |                                           |
| Width (mm):                    | 30                                        |
| Height (mm):                   | 210                                       |
| Depth (mm):                    | 30                                        |
| Nett Weight (kg):              | 0.09                                      |
| Packaging Dimensions           |                                           |
| Length (mm):                   | 215                                       |
| Width (mm):                    | 30                                        |
| Height (mm):                   | 30                                        |
| Gross Weight (kg):             | 0.09                                      |
| Packaging Data                 |                                           |
| Box Colour:                    | White Cardboard Box                       |
| Box Qty:                       | 1                                         |
| Label Size:                    | 100 x 50                                  |
| Label Colour:                  | White Label                               |
| Label Qty:                     | 2                                         |
| Outer Box Dimensions (If Appli | icable)                                   |
| Length (mm):                   |                                           |
| Width (mm):                    | 420                                       |
| Height (mm):                   | 430                                       |
| Depth (mm):                    | 460                                       |
| Gross Weight (kg):             | 10                                        |
| Barcode:                       | 5056462601496                             |
| Product Details                |                                           |
| Country of Origin:             | China                                     |
| Fitting Instruction:           | No                                        |
| Product Material:              | ABS Plastic                               |
| Mount Type:                    | Not Applicable                            |
| Outlet Elbow Supplied:         | No                                        |
| Easy Clean:                    | Yes                                       |
| Head Included:                 | No                                        |
| Handset Included:              | Yes                                       |
| Body Jets Included:            | No                                        |
| No of Body Jets:               | Not Applicable                            |
| Operating Pressure (bar):      | 0.1                                       |
| Valve/Cartridge Type:          | Not Applicable                            |
|                                | par: N/A 1 bar: N/A 2 bar: N/A 3 bar: N/A |
| TMV2 Approved: No              | Approval No: N/A                          |
| TMV3 Approved: No              | Approval No: N/A                          |
| WRAS Approved: No              | Approval No: N/A                          |
| Head Function:                 | Not Applicable                            |
| Handset Function:              | Single Setting                            |
| Body Jet Info:                 | Not Applicable                            |
| Pipe Size:                     | Not Applicable                            |
| Pipe Centres:                  | N/A                                       |
| Colour/Finish:                 | Brushed Brass                             |
| Hose Included:                 | No                                        |
| No of Outlets:                 | N/A                                       |