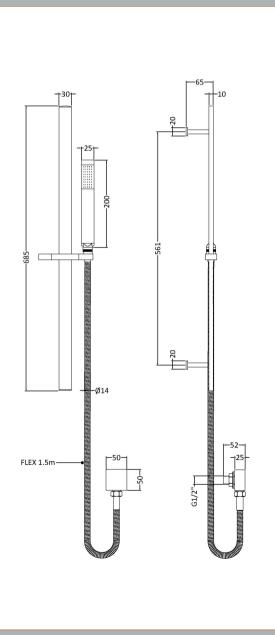

Sales Code: A4167 Description: Sheer Rectangular Slider Rail Kit

| <b>Product Dimensions</b>        |                                                 |
|----------------------------------|-------------------------------------------------|
| Length (mm):                     |                                                 |
| Width (mm):                      | 129                                             |
| Height (mm):                     | 685                                             |
| Depth (mm):                      | 65                                              |
| Nett Weight (kg):                | 1.54                                            |
| Packaging Dimensions             |                                                 |
| Length (mm):                     | 700                                             |
| Width (mm):                      | 140                                             |
| Height (mm):                     | 83                                              |
| Gross Weight (kg):               | 1.54                                            |
| Packaging Data                   | 1.01                                            |
|                                  | White Cardboard Box                             |
| Box Colour:                      |                                                 |
| Box Qty:                         | 1                                               |
| Label Size:                      | 100 × 50                                        |
| Label Colour:                    | White Label                                     |
| Label Qty:                       | 2                                               |
| Outer Box Dimensions (If         | Applicable)                                     |
| Length (mm):                     |                                                 |
| Width (mm):                      | 300                                             |
| Height (mm):                     | 440                                             |
| Depth (mm):                      | 715                                             |
| Gross Weight (kg):               | 15                                              |
| Barcode:                         | 5056462620459                                   |
| Product Details                  |                                                 |
| Country of Origin:               | China                                           |
| Fitting Instruction:             | No                                              |
| Product Material:                | Brass/ABS                                       |
| Mount Type:                      | Wall, Surface                                   |
| Outlet Elbow Supplied:           | Yes                                             |
| Easy Clean:                      | No                                              |
| Head Included:                   | No                                              |
| Handset Included:                | Yes                                             |
| Body Jets Included:              | No                                              |
| No of Body Jets:                 | Not Applicable                                  |
| Operating Pressure (bar):        | 0.1                                             |
| Valve/Cartridge Type:            | Not Applicable                                  |
| Flow Rates (L/min): 0.1 bar: N/A | A 0.5 bar: N/A 1 bar: N/A 2 bar: N/A 3 bar: N/A |
| TMV2 Approved: No                | Approval No: N/A                                |
| TMV3 Approved: No                | Approval No: N/A                                |
| WRAS Approved: No                | Approval No: N/A                                |
| Head Function:                   | Not Applicable                                  |
| Handset Function:                | Single Setting                                  |
| Body Jet Info:                   | Not Applicable                                  |
| Pipe Size:                       | 15 mm (1/2" Bsp)                                |
| Pipe Centres:                    | N/A                                             |
| Colour/Finish:                   | Matt Black                                      |
| Hose Included:                   | Yes                                             |
| No. of Outlets:                  | 1                                               |