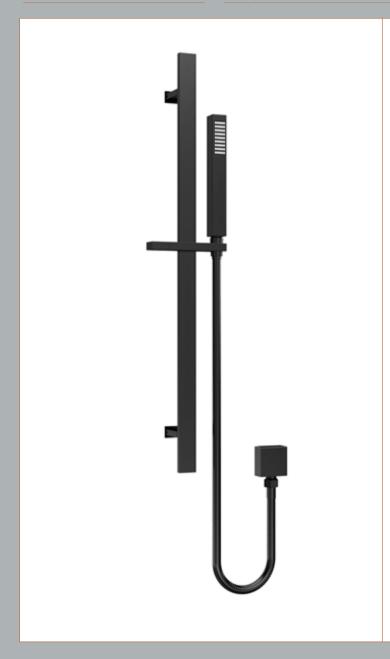

Sales Code: A4167 Description: Sheer Rectangular Slider Rail Kit

| <b>Product Dimensions</b>        |                                                 |
|----------------------------------|-------------------------------------------------|
| Length (mm):                     |                                                 |
| Width (mm):                      | 129                                             |
| Height (mm):                     | 685                                             |
| Depth (mm):                      | 65                                              |
| Nett Weight (kg):                | 1.54                                            |
| Packaging Dimensions             |                                                 |
| Length (mm):                     | 700                                             |
| Width (mm):                      | 140                                             |
| Height (mm):                     | 83                                              |
| Gross Weight (kg):               | 1.54                                            |
| Packaging Data                   | 1.01                                            |
|                                  | White Cardboard Box                             |
| Box Colour:                      |                                                 |
| Box Qty:                         | 1                                               |
| Label Size:                      | 100 × 50                                        |
| Label Colour:                    | White Label                                     |
| Label Qty:                       | 2                                               |
| Outer Box Dimensions (If         | Applicable)                                     |
| Length (mm):                     |                                                 |
| Width (mm):                      | 300                                             |
| Height (mm):                     | 440                                             |
| Depth (mm):                      | 715                                             |
| Gross Weight (kg):               | 15                                              |
| Barcode:                         | 5056462620459                                   |
| Product Details                  |                                                 |
| Country of Origin:               | China                                           |
| Fitting Instruction:             | No                                              |
| Product Material:                | Brass/ABS                                       |
| Mount Type:                      | Wall, Surface                                   |
| Outlet Elbow Supplied:           | Yes                                             |
| Easy Clean:                      | No                                              |
| Head Included:                   | No                                              |
| Handset Included:                | Yes                                             |
| Body Jets Included:              | No                                              |
| No of Body Jets:                 | Not Applicable                                  |
| Operating Pressure (bar):        | 0.1                                             |
| Valve/Cartridge Type:            | Not Applicable                                  |
| Flow Rates (L/min): 0.1 bar: N/A | A 0.5 bar: N/A 1 bar: N/A 2 bar: N/A 3 bar: N/A |
| TMV2 Approved: No                | Approval No: N/A                                |
| TMV3 Approved: No                | Approval No: N/A                                |
| WRAS Approved: No                | Approval No: N/A                                |
| Head Function:                   | Not Applicable                                  |
| Handset Function:                | Single Setting                                  |
| Body Jet Info:                   | Not Applicable                                  |
| Pipe Size:                       | 15 mm (1/2" Bsp)                                |
| Pipe Centres:                    | N/A                                             |
| Colour/Finish:                   | Matt Black                                      |
| Hose Included:                   | Yes                                             |
| No. of Outlets:                  | 1                                               |