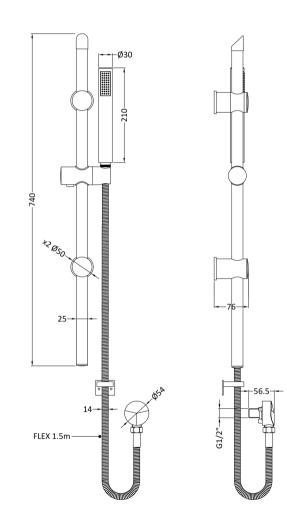

## TECHNICAL DATA SHEET

ROXOR

Sales Code: STY442

Description: Slide Rail Kit

| Product Dimensions               |                     |
|----------------------------------|---------------------|
| Length (mm):                     |                     |
| Width (mm):                      | 140                 |
| Height (mm):                     | 740                 |
| Depth (mm):                      | 76                  |
| Nett Weight (kg):                | 1.19                |
| Packaging Dimensions             |                     |
| Length (mm):                     | 790                 |
| Width (mm):                      | 160                 |
| Height (mm):                     | 83                  |
| Gross Weight (kg):               | 1.19                |
| Packaging Data                   |                     |
| Box Colour:                      | White Cardboard Box |
| Box Qty:                         | 1                   |
| Label Size:                      | 1<br>100 x 50       |
| Label Size.                      |                     |
|                                  | White Label         |
| Label Qty:                       | 2                   |
| Outer Box Dimensions (If A       | ррпсавіе)           |
| Length (mm):                     |                     |
| Width (mm):                      |                     |
| Height (mm):                     |                     |
| Depth (mm):                      |                     |
| Gross Weight (kg):               | 13                  |
| Barcode:                         | 5056462620237       |
| Product Details                  |                     |
| Country of Origin:               | China               |
| Fitting Instruction:             | No                  |
| Product Material:                | Brass/ABS           |
| Mount Type:                      | Wall                |
| Outlet Elbow Supplied:           | Yes                 |
| Easy Clean:                      | Yes                 |
| Head Included:                   | No                  |
| Handset Included:                | Yes                 |
| Body Jets Included:              | No                  |
| No of Body Jets:                 | Not Applicable      |
| Operating Pressure (bar):        | 0.5                 |
| Valve/Cartridge Type:            | Not Applicable      |
| Flow Rates (L/min): 0.1 bar: N/A |                     |
| TMV2 Approved: No                | Approval No: N/A    |
| TMV3 Approved: No                | Approval No: N/A    |
| WRAS Approved: No                | Approval No: N/A    |
| Head Function:                   | Not Applicable      |
| Handset Function:                | Single Setting      |
| Body Jet Info:                   | Not Applicable      |
| Pipe Size:                       | 15 mm (1/2" Bsp)    |
| Pipe Centres:                    | N/A                 |
| Colour/Finish:                   | Matt Black          |
| Hose Included:                   | Yes                 |
| No. of Outlets:                  | 1                   |