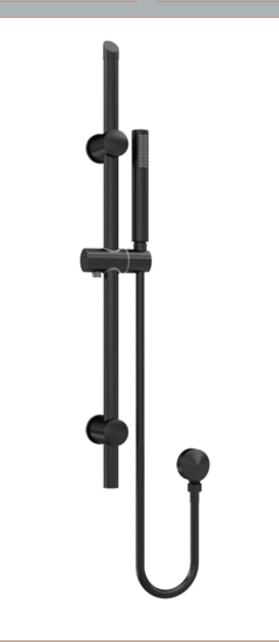

## TECHNICAL DATA SHEET

ROXOR

Sales Code: STY442

Description: Slide Rail Kit

| Product Dimensions               |                     |
|----------------------------------|---------------------|
| Length (mm):                     |                     |
| Width (mm):                      | 140                 |
| Height (mm):                     | 740                 |
| Depth (mm):                      | 76                  |
| Nett Weight (kg):                | 1.19                |
| Packaging Dimensions             |                     |
| Length (mm):                     | 790                 |
| Width (mm):                      | 160                 |
| Height (mm):                     | 83                  |
| Gross Weight (kg):               | 1.19                |
| Packaging Data                   |                     |
| Box Colour:                      | White Cardboard Box |
| Box Qty:                         | 1                   |
| Label Size:                      | 1<br>100 x 50       |
| Label Size.                      |                     |
|                                  | White Label         |
| Label Qty:                       | 2                   |
| Outer Box Dimensions (If A       | ррпсавіе)           |
| Length (mm):                     |                     |
| Width (mm):                      |                     |
| Height (mm):                     |                     |
| Depth (mm):                      |                     |
| Gross Weight (kg):               | 13                  |
| Barcode:                         | 5056462620237       |
| Product Details                  |                     |
| Country of Origin:               | China               |
| Fitting Instruction:             | No                  |
| Product Material:                | Brass/ABS           |
| Mount Type:                      | Wall                |
| Outlet Elbow Supplied:           | Yes                 |
| Easy Clean:                      | Yes                 |
| Head Included:                   | No                  |
| Handset Included:                | Yes                 |
| Body Jets Included:              | No                  |
| No of Body Jets:                 | Not Applicable      |
| Operating Pressure (bar):        | 0.5                 |
| Valve/Cartridge Type:            | Not Applicable      |
| Flow Rates (L/min): 0.1 bar: N/A |                     |
| TMV2 Approved: No                | Approval No: N/A    |
| TMV3 Approved: No                | Approval No: N/A    |
| WRAS Approved: No                | Approval No: N/A    |
| Head Function:                   | Not Applicable      |
| Handset Function:                | Single Setting      |
| Body Jet Info:                   | Not Applicable      |
| Pipe Size:                       | 15 mm (1/2" Bsp)    |
| Pipe Centres:                    | N/A                 |
| Colour/Finish:                   | Matt Black          |
| Hose Included:                   | Yes                 |
| No. of Outlets:                  | 1                   |