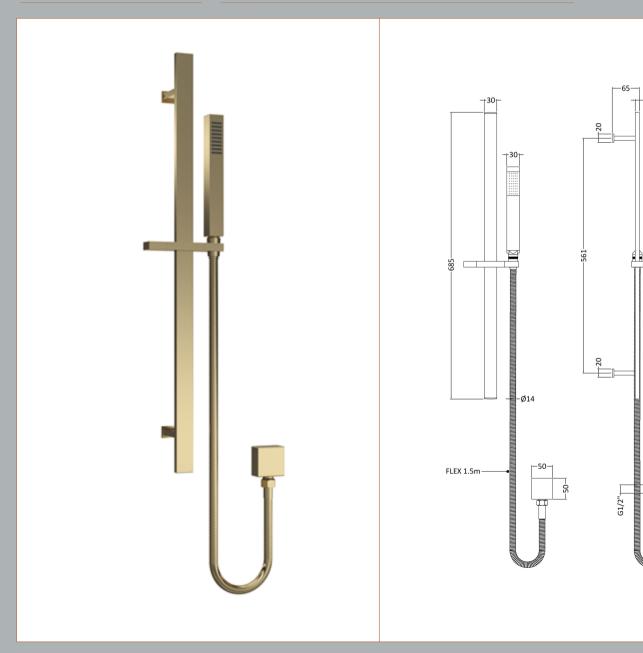

Sales Code: A8167 Description: Sheer Rectangular Slider Rail Kit

| <b>Product Dimensions</b>         |                     |
|-----------------------------------|---------------------|
| Length (mm):                      |                     |
| Width (mm):                       | 129                 |
| Height (mm):                      | 685                 |
| Depth (mm):                       | 65                  |
| Nett Weight (kg):                 | 1.54                |
| Packaging Dimensions              |                     |
| Length (mm):                      | 700                 |
| Width (mm):                       | 140                 |
| Height (mm):                      | 83                  |
| Gross Weight (kg):                | 1.54                |
| Packaging Data                    | 1101                |
|                                   | White Cardboard Box |
| Box Colour:                       |                     |
| Box Qty:                          | 1                   |
| Label Size:                       | 100 × 50            |
| Label Colour:                     | White Label         |
| Label Qty:                        | 2                   |
| <b>Outer Box Dimensions (If A</b> | Applicable)         |
| Length (mm):                      |                     |
| Width (mm):                       | 300                 |
| Height (mm):                      | 440                 |
| Depth (mm):                       | 715                 |
| Gross Weight (kg):                | 15                  |
| Barcode:                          | 5056462620442       |
| <b>Product Details</b>            |                     |
| Country of Origin:                | China               |
| Fitting Instruction:              | No                  |
| Product Material:                 | Brass/ABS           |
| Mount Type:                       | Wall, Surface       |
| Outlet Elbow Supplied:            | Yes                 |
| Easy Clean:                       | No                  |
| Head Included:                    | No                  |
| Handset Included:                 | Yes                 |
| Body Jets Included:               | No                  |
| No of Body Jets:                  | Not Applicable      |
| Operating Pressure (bar):         | 0.1                 |
| Valve/Cartridge Type:             | Not Applicable      |
| Flow Rates (L/min): 0.1 bar: N/A  |                     |
| TMV2 Approved: No                 | Approval No: N/A    |
| TMV3 Approved: No                 | Approval No: N/A    |
| WRAS Approved: No                 | Approval No: N/A    |
| Head Function:                    | Not Applicable      |
| Handset Function:                 | Single Setting      |
| Body Jet Info:                    | Not Applicable      |
| Pipe Size:                        | 15 mm (1/2" Bsp)    |
| Pipe Centres:                     | N/A                 |
| Colour/Finish:                    | Brushed Brass       |
| Hose Included:                    | Yes                 |
|                                   |                     |