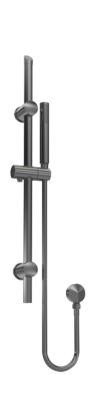

Sales Code: STY742 Description: Round Slider Rail Kit With Elbow

| <b>Product Dimensions</b>              |                     |
|----------------------------------------|---------------------|
| Length (mm):                           |                     |
| Width (mm):                            | 140                 |
| Height (mm):                           | 740                 |
| Depth (mm):                            | 76                  |
| Nett Weight (kg):                      | 1.19                |
| <b>Packaging Dimensions</b>            |                     |
| Length (mm):                           | 790                 |
| Width (mm):                            | 160                 |
| Height (mm):                           | 83                  |
| Gross Weight (kg):                     | 1.19                |
| Packaging Data                         |                     |
| Box Colour:                            | White Cardboard Box |
| Box Qty:                               | 1                   |
| Label Size:                            | 100 x 50            |
| Label Colour:                          | White Label         |
| Label Qty:                             | 2                   |
| Outer Box Dimensions (If A             |                     |
| Length (mm):                           | <b>г</b> ррпсавіс)  |
| Width (mm):                            |                     |
| Height (mm):                           |                     |
| Depth (mm):                            |                     |
| Gross Weight (kg):                     | 13                  |
| Barcode:                               | 5056462625614       |
| Product Details                        | 3030402023014       |
|                                        | China               |
| Country of Origin:                     |                     |
| Fitting Instruction: Product Material: | No<br>Brace /ABS    |
| Mount Type:                            | Brass/ABS           |
| Outlet Elbow Supplied:                 | Surface, Wall Yes   |
| Easy Clean:                            | Yes                 |
| Head Included:                         | No No               |
| Handset Included:                      | Yes                 |
| Body Jets Included:                    | No No               |
| No of Body Jets:                       | Not Applicable      |
| Operating Pressure (bar):              | 0.5                 |
| Valve/Cartridge Type:                  | Not Applicable      |
| Flow Rates (L/min): 0.1 bar: N/A       |                     |
| TMV2 Approved: No                      | Approval No: N/A    |
| TMV3 Approved: No                      | Approval No: N/A    |
| WRAS Approved: No                      | Approval No: N/A    |
| Head Function:                         | Not Applicable      |
| Handset Function:                      | Single Setting      |
| Body Jet Info:                         | Not Applicable      |
| Pipe Size:                             | 15 mm (1/2" Bsp)    |
| Pipe Centres:                          | N/A                 |
| Colour/Finish:                         | Brushed Gun Metal   |
| Hose Included:                         | Yes                 |
|                                        |                     |