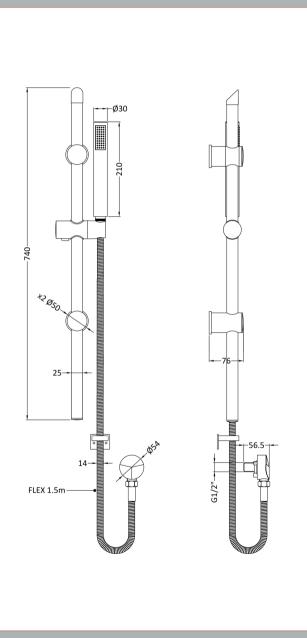

Sales Code: STY742 Description: Round Slider Rail Kit With Elbow

| <b>Product Dimensions</b>              |                     |
|----------------------------------------|---------------------|
| Length (mm):                           |                     |
| Width (mm):                            | 140                 |
| Height (mm):                           | 740                 |
| Depth (mm):                            | 76                  |
| Nett Weight (kg):                      | 1.19                |
| <b>Packaging Dimensions</b>            |                     |
| Length (mm):                           | 790                 |
| Width (mm):                            | 160                 |
| Height (mm):                           | 83                  |
| Gross Weight (kg):                     | 1.19                |
| Packaging Data                         |                     |
| Box Colour:                            | White Cardboard Box |
| Box Qty:                               | 1                   |
| Label Size:                            | 100 x 50            |
| Label Colour:                          | White Label         |
| Label Qty:                             | 2                   |
| Outer Box Dimensions (If A             |                     |
| Length (mm):                           | <b>г</b> ррпсавіс)  |
| Width (mm):                            |                     |
| Height (mm):                           |                     |
| Depth (mm):                            |                     |
| Gross Weight (kg):                     | 13                  |
| Barcode:                               | 5056462625614       |
| Product Details                        | 3030402023014       |
|                                        | China               |
| Country of Origin:                     |                     |
| Fitting Instruction: Product Material: | No<br>Brace /ABS    |
| Mount Type:                            | Brass/ABS           |
| Outlet Elbow Supplied:                 | Surface, Wall Yes   |
| Easy Clean:                            | Yes                 |
| Head Included:                         | No No               |
| Handset Included:                      | Yes                 |
| Body Jets Included:                    | No No               |
| No of Body Jets:                       | Not Applicable      |
| Operating Pressure (bar):              | 0.5                 |
| Valve/Cartridge Type:                  | Not Applicable      |
| Flow Rates (L/min): 0.1 bar: N/A       |                     |
| TMV2 Approved: No                      | Approval No: N/A    |
| TMV3 Approved: No                      | Approval No: N/A    |
| WRAS Approved: No                      | Approval No: N/A    |
| Head Function:                         | Not Applicable      |
| Handset Function:                      | Single Setting      |
| Body Jet Info:                         | Not Applicable      |
| Pipe Size:                             | 15 mm (1/2" Bsp)    |
| Pipe Centres:                          | N/A                 |
| Colour/Finish:                         | Brushed Gun Metal   |
| Hose Included:                         | Yes                 |
|                                        |                     |