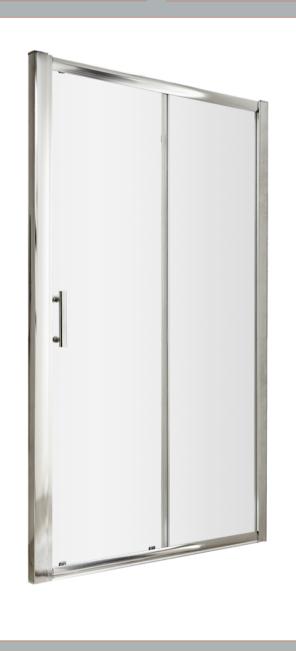

Sales Code: AQSL11 Description: Pacific Sliding Shower Door 1100mm

| <b>Product Dimensions</b>       |                               |
|---------------------------------|-------------------------------|
| Height (mm):                    | 1850                          |
| Width (mm):                     | 1090                          |
| Depth (mm):                     | 44                            |
| Nett Weight (kg):               | 34.1                          |
| <b>Packaging Dimensions</b>     |                               |
| Height (mm):                    | 1910                          |
| Width (mm):                     | 775                           |
| Length (mm):                    | 65                            |
| Gross Weight (kg):              | 34.1                          |
| Packaging Data                  |                               |
| Box Colour:                     | Brown Cardboard Box - Printed |
| Box Qty:                        | 1                             |
| Label Size:                     | 100 x 50                      |
| Label Colour:                   | Not Applicable                |
| Label Qty:                      | 0                             |
| <b>Outer Box Dimensions (If</b> | Applicable)                   |
| Height (mm):                    |                               |
| Width (mm):                     |                               |
| Depth (mm):                     |                               |
| Length (mm):                    |                               |
| Gross Weight (kg):              |                               |
| Barcode:                        | 5055369080212                 |
| <b>Product Details</b>          |                               |
| Country of Origin:              | China                         |
| Fitting Instruction:            | No                            |
| CE & UKCA:                      | Yes                           |
| Profile Material:               | Aluminium                     |
| Profile Finish:                 | Polished Chrome               |
| Adjustments (mm):               | 1045mm - 1090mm               |
| Entry Width (mm):               | 430mm                         |
| Swing In Dim (mm):              | N/A                           |
| Swing Out Dim (mm):             | N/A                           |
| Radius (mm):                    | Not Applicable                |
| Glass Thickness (mm):           | 6                             |
| Easy Fit:                       | Yes                           |
| Easy Clean:                     | No                            |
| Handle Style:                   | Square T Shape Handle         |
| Handle Material:                | Metal                         |
| Enclosure Design:               | Framed                        |
| Wheel Type:                     | Dual, Quick Release           |
| Support Bar Included:           | Support Bar Not Included      |
| Extras:                         | None                          |
|                                 |                               |