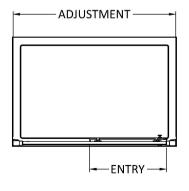

Sales Code: AQSL11 Description: Pacific Sliding Shower Door 1100mm

| <b>Product Dimensions</b>       |                               |
|---------------------------------|-------------------------------|
| Height (mm):                    | 1850                          |
| Width (mm):                     | 1090                          |
| Depth (mm):                     | 44                            |
| Nett Weight (kg):               | 34.1                          |
| <b>Packaging Dimensions</b>     |                               |
| Height (mm):                    | 1910                          |
| Width (mm):                     | 775                           |
| Length (mm):                    | 65                            |
| Gross Weight (kg):              | 34.1                          |
| Packaging Data                  |                               |
| Box Colour:                     | Brown Cardboard Box - Printed |
| Box Qty:                        | 1                             |
| Label Size:                     | 100 x 50                      |
| Label Colour:                   | Not Applicable                |
| Label Qty:                      | 0                             |
| <b>Outer Box Dimensions (If</b> | Applicable)                   |
| Height (mm):                    |                               |
| Width (mm):                     |                               |
| Depth (mm):                     |                               |
| Length (mm):                    |                               |
| Gross Weight (kg):              |                               |
| Barcode:                        | 5055369080212                 |
| <b>Product Details</b>          |                               |
| Country of Origin:              | China                         |
| Fitting Instruction:            | No                            |
| CE & UKCA:                      | Yes                           |
| Profile Material:               | Aluminium                     |
| Profile Finish:                 | Polished Chrome               |
| Adjustments (mm):               | 1045mm - 1090mm               |
| Entry Width (mm):               | 430mm                         |
| Swing In Dim (mm):              | N/A                           |
| Swing Out Dim (mm):             | N/A                           |
| Radius (mm):                    | Not Applicable                |
| Glass Thickness (mm):           | 6                             |
| Easy Fit:                       | Yes                           |
| Easy Clean:                     | No                            |
| Handle Style:                   | Square T Shape Handle         |
| Handle Material:                | Metal                         |
| Enclosure Design:               | Framed                        |
| Wheel Type:                     | Dual, Quick Release           |
| Support Bar Included:           | Support Bar Not Included      |
| Extras:                         | None                          |
|                                 |                               |