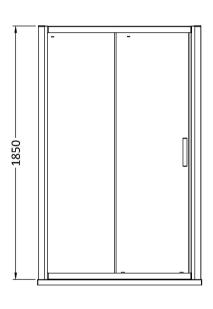

Sales Code: AQSL11 Description: Pacific Sliding Shower Door 1100mm

| <b>Product Dimensions</b>       |                               |
|---------------------------------|-------------------------------|
| Height (mm):                    | 1850                          |
| Width (mm):                     | 1090                          |
| Depth (mm):                     | 44                            |
| Nett Weight (kg):               | 34.1                          |
| <b>Packaging Dimensions</b>     |                               |
| Height (mm):                    | 1910                          |
| Width (mm):                     | 775                           |
| Length (mm):                    | 65                            |
| Gross Weight (kg):              | 34.1                          |
| Packaging Data                  |                               |
| Box Colour:                     | Brown Cardboard Box - Printed |
| Box Qty:                        | 1                             |
| Label Size:                     | 100 x 50                      |
| Label Colour:                   | Not Applicable                |
| Label Qty:                      | 0                             |
| <b>Outer Box Dimensions (If</b> | Applicable)                   |
| Height (mm):                    |                               |
| Width (mm):                     |                               |
| Depth (mm):                     |                               |
| Length (mm):                    |                               |
| Gross Weight (kg):              |                               |
| Barcode:                        | 5055369080212                 |
| <b>Product Details</b>          |                               |
| Country of Origin:              | China                         |
| Fitting Instruction:            | No                            |
| CE & UKCA:                      | Yes                           |
| Profile Material:               | Aluminium                     |
| Profile Finish:                 | Polished Chrome               |
| Adjustments (mm):               | 1045mm - 1090mm               |
| Entry Width (mm):               | 430mm                         |
| Swing In Dim (mm):              | N/A                           |
| Swing Out Dim (mm):             | N/A                           |
| Radius (mm):                    | Not Applicable                |
| Glass Thickness (mm):           | 6                             |
| Easy Fit:                       | Yes                           |
| Easy Clean:                     | No                            |
| Handle Style:                   | Square T Shape Handle         |
| Handle Material:                | Metal                         |
| Enclosure Design:               | Framed                        |
| Wheel Type:                     | Dual, Quick Release           |
| Support Bar Included:           | Support Bar Not Included      |
| Extras:                         | None                          |
|                                 |                               |