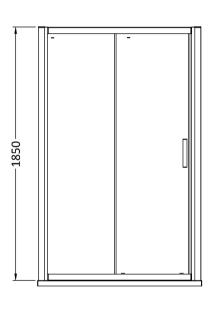

Sales Code: AQSL12 **Description:** Pacific Sliding Shower Door 1200mm

| <b>Product Dimensions</b>       |                               |
|---------------------------------|-------------------------------|
| Height (mm):                    | 1850                          |
| Width (mm):                     | 1190                          |
| Depth (mm):                     | 44                            |
| Nett Weight (kg):               | 37.3                          |
| Packaging Dimensions            |                               |
| Height (mm):                    | 1910                          |
| Width (mm):                     | 825                           |
| Length (mm):                    | 65                            |
| Gross Weight (kg):              | 37.3                          |
| Packaging Data                  |                               |
| Box Colour:                     | Brown Cardboard Box - Printed |
| Box Qty:                        | 1                             |
| Label Size:                     | 100 x 50                      |
| Label Colour:                   | Not Applicable                |
| Label Qty:                      | 0                             |
| <b>Outer Box Dimensions (If</b> | Applicable)                   |
| Height (mm):                    |                               |
| Width (mm):                     |                               |
| Depth (mm):                     |                               |
| Length (mm):                    |                               |
| Gross Weight (kg):              |                               |
| Barcode:                        | 5055369080229                 |
| <b>Product Details</b>          |                               |
| Country of Origin:              | China                         |
| Fitting Instruction:            | No                            |
| CE & UKCA:                      | Yes                           |
| Profile Material:               | Aluminium                     |
| Profile Finish:                 | Polished Chrome               |
| Adjustments (mm):               | 1145mm - 1190mm               |
| Entry Width (mm):               | 480mm                         |
| Swing In Dim (mm):              | N/A                           |
| Swing Out Dim (mm):             | N/A                           |
| Radius (mm):                    | Not Applicable                |
| Glass Thickness (mm):           | 6                             |
| Easy Fit:                       | Yes                           |
| Easy Clean:                     | No                            |
| Handle Style:                   | Square T Shape Handle         |
| Handle Material:                | Metal                         |
| Enclosure Design:               | Framed                        |
| Wheel Type:                     | Dual, Quick Release           |
| Support Bar Included:           | Support Bar Not Included      |
| Extras:                         | None                          |
|                                 |                               |