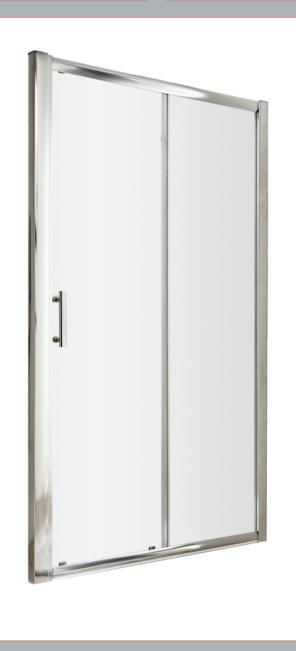

Sales Code: AQSL12 **Description:** Pacific Sliding Shower Door 1200mm

| <b>Product Dimensions</b>       |                               |
|---------------------------------|-------------------------------|
| Height (mm):                    | 1850                          |
| Width (mm):                     | 1190                          |
| Depth (mm):                     | 44                            |
| Nett Weight (kg):               | 37.3                          |
| Packaging Dimensions            |                               |
| Height (mm):                    | 1910                          |
| Width (mm):                     | 825                           |
| Length (mm):                    | 65                            |
| Gross Weight (kg):              | 37.3                          |
| Packaging Data                  |                               |
| Box Colour:                     | Brown Cardboard Box - Printed |
| Box Qty:                        | 1                             |
| Label Size:                     | 100 x 50                      |
| Label Colour:                   | Not Applicable                |
| Label Qty:                      | 0                             |
| <b>Outer Box Dimensions (If</b> | Applicable)                   |
| Height (mm):                    |                               |
| Width (mm):                     |                               |
| Depth (mm):                     |                               |
| Length (mm):                    |                               |
| Gross Weight (kg):              |                               |
| Barcode:                        | 5055369080229                 |
| <b>Product Details</b>          |                               |
| Country of Origin:              | China                         |
| Fitting Instruction:            | No                            |
| CE & UKCA:                      | Yes                           |
| Profile Material:               | Aluminium                     |
| Profile Finish:                 | Polished Chrome               |
| Adjustments (mm):               | 1145mm - 1190mm               |
| Entry Width (mm):               | 480mm                         |
| Swing In Dim (mm):              | N/A                           |
| Swing Out Dim (mm):             | N/A                           |
| Radius (mm):                    | Not Applicable                |
| Glass Thickness (mm):           | 6                             |
| Easy Fit:                       | Yes                           |
| Easy Clean:                     | No                            |
| Handle Style:                   | Square T Shape Handle         |
| Handle Material:                | Metal                         |
| Enclosure Design:               | Framed                        |
| Wheel Type:                     | Dual, Quick Release           |
| Support Bar Included:           | Support Bar Not Included      |
| Extras:                         | None                          |
|                                 |                               |