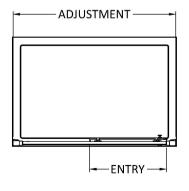

Sales Code: AQSL12 **Description:** Pacific Sliding Shower Door 1200mm

| <b>Product Dimensions</b>       |                               |
|---------------------------------|-------------------------------|
| Height (mm):                    | 1850                          |
| Width (mm):                     | 1190                          |
| Depth (mm):                     | 44                            |
| Nett Weight (kg):               | 37.3                          |
| Packaging Dimensions            |                               |
| Height (mm):                    | 1910                          |
| Width (mm):                     | 825                           |
| Length (mm):                    | 65                            |
| Gross Weight (kg):              | 37.3                          |
| Packaging Data                  |                               |
| Box Colour:                     | Brown Cardboard Box - Printed |
| Box Qty:                        | 1                             |
| Label Size:                     | 100 x 50                      |
| Label Colour:                   | Not Applicable                |
| Label Qty:                      | 0                             |
| <b>Outer Box Dimensions (If</b> | Applicable)                   |
| Height (mm):                    |                               |
| Width (mm):                     |                               |
| Depth (mm):                     |                               |
| Length (mm):                    |                               |
| Gross Weight (kg):              |                               |
| Barcode:                        | 5055369080229                 |
| <b>Product Details</b>          |                               |
| Country of Origin:              | China                         |
| Fitting Instruction:            | No                            |
| CE & UKCA:                      | Yes                           |
| Profile Material:               | Aluminium                     |
| Profile Finish:                 | Polished Chrome               |
| Adjustments (mm):               | 1145mm - 1190mm               |
| Entry Width (mm):               | 480mm                         |
| Swing In Dim (mm):              | N/A                           |
| Swing Out Dim (mm):             | N/A                           |
| Radius (mm):                    | Not Applicable                |
| Glass Thickness (mm):           | 6                             |
| Easy Fit:                       | Yes                           |
| Easy Clean:                     | No                            |
| Handle Style:                   | Square T Shape Handle         |
| Handle Material:                | Metal                         |
| Enclosure Design:               | Framed                        |
| Wheel Type:                     | Dual, Quick Release           |
| Support Bar Included:           | Support Bar Not Included      |
| Extras:                         | None                          |
|                                 |                               |