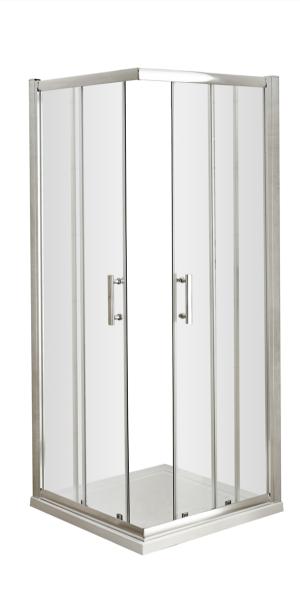

Sales Code: AFCE7676H3 Description: Aegean Corner Entry 760X760mm New Handle

## ROXOR

Sales Code: AFCE7676 Description: Aegean Corner Entry Enclosure 760X760mm

| <b>Product Dimensions</b>            |                               |
|--------------------------------------|-------------------------------|
| Height (mm):                         | 1850                          |
| Width (mm):                          | 745                           |
| Depth (mm):                          | 745                           |
| Nett Weight (kg):                    | 45                            |
| Packaging Dimensions                 |                               |
| Height (mm):                         | 1910                          |
| Width (mm):                          | 635                           |
| Length (mm):                         | 65                            |
| Gross Weight (kg):                   | 45                            |
| Packaging Data                       |                               |
| Box Colour:                          | Brown Cardboard Box - Printed |
| Box Qty:                             | 1                             |
| Label Size:                          | 100 x 50                      |
| Label Colour:                        | Not Applicable                |
| Label Qty:                           | 0                             |
| <b>Outer Box Dimensions (If Appl</b> | licable)                      |
| Height (mm):                         |                               |
| Width (mm):                          |                               |
| Depth (mm):                          |                               |
| Length (mm):                         |                               |
| Gross Weight (kg):                   |                               |
| Barcode:                             | 5055369005123                 |
| <b>Product Details</b>               |                               |
| Country of Origin:                   | China                         |
| Fitting Instruction:                 | No                            |
| CE & UKCA:                           | Yes                           |
| Profile Material:                    | Aluminium                     |
| Profile Finish:                      | Polished Chrome               |
| Adjustments (mm):                    | 725mm - 745mm                 |
| Entry Width (mm):                    | 360mm                         |
| Swing In Dim (mm):                   | N/A                           |
| Swing Out Dim (mm):                  | N/A                           |
| Radius (mm):                         | Not Applicable                |
| Glass Thickness (mm):                | 6                             |
| Easy Fit:                            | Yes                           |
| Easy Clean:                          | No                            |
| Handle Style:                        | Square T Shape Handle         |
| Handle Material:                     | Metal                         |
| Enclosure Design:                    | Framed                        |
| Wheel Type:                          | Dual, Quick Release           |
| Support Bar Included:                | Support Bar Not Included      |