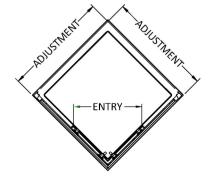

## ROXOR

Sales Code: AFCE7676 Description: Aegean Corner Entry Enclosure 760X760mm

| <b>Product Dimensions</b>            |                               |
|--------------------------------------|-------------------------------|
| Height (mm):                         | 1850                          |
| Width (mm):                          | 745                           |
| Depth (mm):                          | 745                           |
| Nett Weight (kg):                    | 45                            |
| Packaging Dimensions                 |                               |
| Height (mm):                         | 1910                          |
| Width (mm):                          | 635                           |
| Length (mm):                         | 65                            |
| Gross Weight (kg):                   | 45                            |
| Packaging Data                       |                               |
| Box Colour:                          | Brown Cardboard Box - Printed |
| Box Qty:                             | 1                             |
| Label Size:                          | 100 x 50                      |
| Label Colour:                        | Not Applicable                |
| Label Qty:                           | 0                             |
| <b>Outer Box Dimensions (If Appl</b> | licable)                      |
| Height (mm):                         |                               |
| Width (mm):                          |                               |
| Depth (mm):                          |                               |
| Length (mm):                         |                               |
| Gross Weight (kg):                   |                               |
| Barcode:                             | 5055369005123                 |
| <b>Product Details</b>               |                               |
| Country of Origin:                   | China                         |
| Fitting Instruction:                 | No                            |
| CE & UKCA:                           | Yes                           |
| Profile Material:                    | Aluminium                     |
| Profile Finish:                      | Polished Chrome               |
| Adjustments (mm):                    | 725mm - 745mm                 |
| Entry Width (mm):                    | 360mm                         |
| Swing In Dim (mm):                   | N/A                           |
| Swing Out Dim (mm):                  | N/A                           |
| Radius (mm):                         | Not Applicable                |
| Glass Thickness (mm):                | 6                             |
| Easy Fit:                            | Yes                           |
| Easy Clean:                          | No                            |
| Handle Style:                        | Square T Shape Handle         |
| Handle Material:                     | Metal                         |
| Enclosure Design:                    | Framed                        |
| Wheel Type:                          | Dual, Quick Release           |
| Support Bar Included:                | Support Bar Not Included      |