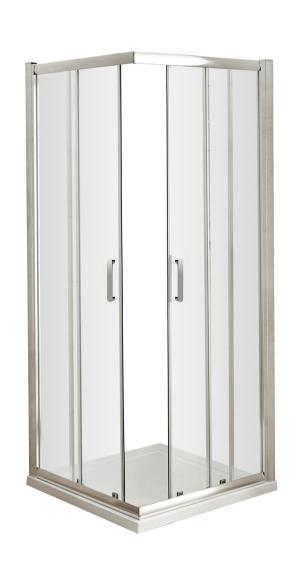

Sales Code: AFCE7676H3 Description: Aegean Corner Entry 760X760mm New Handle

## ROXOR

Sales Code: AFCE7676 Description: Aegean Corner Entry Enclosure 760X760mm

| <b>Product Dimensions</b>            |                               |
|--------------------------------------|-------------------------------|
| Height (mm):                         | 1850                          |
| Width (mm):                          | 745                           |
| Depth (mm):                          | 745                           |
| Nett Weight (kg):                    | 45                            |
| Packaging Dimensions                 |                               |
| Height (mm):                         | 1910                          |
| Width (mm):                          | 635                           |
| Length (mm):                         | 65                            |
| Gross Weight (kg):                   | 45                            |
| Packaging Data                       |                               |
| Box Colour:                          | Brown Cardboard Box - Printed |
| Box Qty:                             | 1                             |
| Label Size:                          | 100 x 50                      |
| Label Colour:                        | Not Applicable                |
| Label Qty:                           | 0                             |
| <b>Outer Box Dimensions (If Appl</b> | licable)                      |
| Height (mm):                         |                               |
| Width (mm):                          |                               |
| Depth (mm):                          |                               |
| Length (mm):                         |                               |
| Gross Weight (kg):                   |                               |
| Barcode:                             | 5055369005123                 |
| <b>Product Details</b>               |                               |
| Country of Origin:                   | China                         |
| Fitting Instruction:                 | No                            |
| CE & UKCA:                           | Yes                           |
| Profile Material:                    | Aluminium                     |
| Profile Finish:                      | Polished Chrome               |
| Adjustments (mm):                    | 725mm - 745mm                 |
| Entry Width (mm):                    | 360mm                         |
| Swing In Dim (mm):                   | N/A                           |
| Swing Out Dim (mm):                  | N/A                           |
| Radius (mm):                         | Not Applicable                |
| Glass Thickness (mm):                | 6                             |
| Easy Fit:                            | Yes                           |
| Easy Clean:                          | No                            |
| Handle Style:                        | Square T Shape Handle         |
| Handle Material:                     | Metal                         |
| Enclosure Design:                    | Framed                        |
| Wheel Type:                          | Dual, Quick Release           |
| Support Bar Included:                | Support Bar Not Included      |