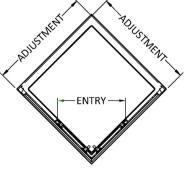

## ROXOR

Sales Code: AFCE7676 Description: Aegean Corner Entry Enclosure 760X760mm

| <b>Product Dimensions</b>            |                               |
|--------------------------------------|-------------------------------|
| Height (mm):                         | 1850                          |
| Width (mm):                          | 745                           |
| Depth (mm):                          | 745                           |
| Nett Weight (kg):                    | 45                            |
| Packaging Dimensions                 |                               |
| Height (mm):                         | 1910                          |
| Width (mm):                          | 635                           |
| Length (mm):                         | 65                            |
| Gross Weight (kg):                   | 45                            |
| Packaging Data                       |                               |
| Box Colour:                          | Brown Cardboard Box - Printed |
| Box Qty:                             | 1                             |
| Label Size:                          | 100 x 50                      |
| Label Colour:                        | Not Applicable                |
| Label Qty:                           | 0                             |
| <b>Outer Box Dimensions (If Appl</b> | licable)                      |
| Height (mm):                         |                               |
| Width (mm):                          |                               |
| Depth (mm):                          |                               |
| Length (mm):                         |                               |
| Gross Weight (kg):                   |                               |
| Barcode:                             | 5055369005123                 |
| <b>Product Details</b>               |                               |
| Country of Origin:                   | China                         |
| Fitting Instruction:                 | No                            |
| CE & UKCA:                           | Yes                           |
| Profile Material:                    | Aluminium                     |
| Profile Finish:                      | Polished Chrome               |
| Adjustments (mm):                    | 725mm - 745mm                 |
| Entry Width (mm):                    | 360mm                         |
| Swing In Dim (mm):                   | N/A                           |
| Swing Out Dim (mm):                  | N/A                           |
| Radius (mm):                         | Not Applicable                |
| Glass Thickness (mm):                | 6                             |
| Easy Fit:                            | Yes                           |
| Easy Clean:                          | No                            |
| Handle Style:                        | Square T Shape Handle         |
| Handle Material:                     | Metal                         |
| Enclosure Design:                    | Framed                        |
| Wheel Type:                          | Dual, Quick Release           |
| Support Bar Included:                | Support Bar Not Included      |