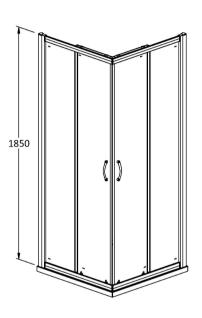

## ROXOR

Sales Code: AFCE7676 Description: Aegean Corner Entry Enclosure 760X760mm

| <b>Product Dimensions</b>            |                               |
|--------------------------------------|-------------------------------|
| Height (mm):                         | 1850                          |
| Width (mm):                          | 745                           |
| Depth (mm):                          | 745                           |
| Nett Weight (kg):                    | 45                            |
| Packaging Dimensions                 |                               |
| Height (mm):                         | 1910                          |
| Width (mm):                          | 635                           |
| Length (mm):                         | 65                            |
| Gross Weight (kg):                   | 45                            |
| Packaging Data                       |                               |
| Box Colour:                          | Brown Cardboard Box - Printed |
| Box Qty:                             | 1                             |
| Label Size:                          | 100 x 50                      |
| Label Colour:                        | Not Applicable                |
| Label Qty:                           | 0                             |
| <b>Outer Box Dimensions (If Appl</b> | licable)                      |
| Height (mm):                         |                               |
| Width (mm):                          |                               |
| Depth (mm):                          |                               |
| Length (mm):                         |                               |
| Gross Weight (kg):                   |                               |
| Barcode:                             | 5055369005123                 |
| <b>Product Details</b>               |                               |
| Country of Origin:                   | China                         |
| Fitting Instruction:                 | No                            |
| CE & UKCA:                           | Yes                           |
| Profile Material:                    | Aluminium                     |
| Profile Finish:                      | Polished Chrome               |
| Adjustments (mm):                    | 725mm - 745mm                 |
| Entry Width (mm):                    | 360mm                         |
| Swing In Dim (mm):                   | N/A                           |
| Swing Out Dim (mm):                  | N/A                           |
| Radius (mm):                         | Not Applicable                |
| Glass Thickness (mm):                | 6                             |
| Easy Fit:                            | Yes                           |
| Easy Clean:                          | No                            |
| Handle Style:                        | Square T Shape Handle         |
| Handle Material:                     | Metal                         |
| Enclosure Design:                    | Framed                        |
| Wheel Type:                          | Dual, Quick Release           |
| Support Bar Included:                | Support Bar Not Included      |