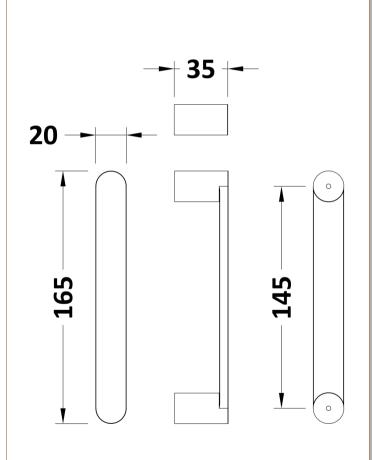

None

Extras:

Sales Code: HAN1203AA Description: Single Handle Chrome

| 20             |                                                                              |
|----------------|------------------------------------------------------------------------------|
|                |                                                                              |
|                |                                                                              |
| **             |                                                                              |
| 0.13           |                                                                              |
|                |                                                                              |
| 200            |                                                                              |
| 30             |                                                                              |
| 74             |                                                                              |
| 0.13           |                                                                              |
|                |                                                                              |
|                |                                                                              |
|                |                                                                              |
| X              |                                                                              |
|                |                                                                              |
|                |                                                                              |
| licable)       |                                                                              |
|                |                                                                              |
|                |                                                                              |
|                |                                                                              |
|                |                                                                              |
|                |                                                                              |
| 5056462617886  |                                                                              |
|                |                                                                              |
| China          |                                                                              |
| No             |                                                                              |
|                |                                                                              |
| Zinc           |                                                                              |
| Not Applicable |                                                                              |
| Chrome         |                                                                              |
|                |                                                                              |
| N/A            |                                                                              |
|                | 30 74 0.13  x  licable)  5056462617886  China No  Zinc Not Applicable Chrome |