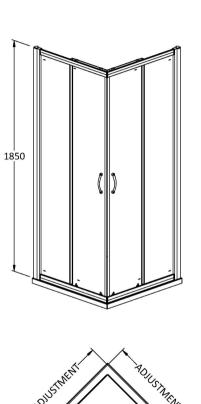

## ROXOR

Sales Code: AFCE7676 Description: Aegean Corner Entry Enclosure 760X760mm

| <b>Product Dimensions</b>            |                               |
|--------------------------------------|-------------------------------|
| Height (mm):                         | 1850                          |
| Width (mm):                          | 745                           |
| Depth (mm):                          | 745                           |
| Nett Weight (kg):                    | 45                            |
| Packaging Dimensions                 |                               |
| Height (mm):                         | 1910                          |
| Width (mm):                          | 635                           |
| Length (mm):                         | 65                            |
| Gross Weight (kg):                   | 45                            |
| Packaging Data                       |                               |
| Box Colour:                          | Brown Cardboard Box - Printed |
| Box Qty:                             | 1                             |
| Label Size:                          | 100 x 50                      |
| Label Colour:                        | Not Applicable                |
| Label Qty:                           | 0                             |
| <b>Outer Box Dimensions (If Appl</b> | licable)                      |
| Height (mm):                         |                               |
| Width (mm):                          |                               |
| Depth (mm):                          |                               |
| Length (mm):                         |                               |
| Gross Weight (kg):                   |                               |
| Barcode:                             | 5055369005123                 |
| <b>Product Details</b>               |                               |
| Country of Origin:                   | China                         |
| Fitting Instruction:                 | No                            |
| CE & UKCA:                           | Yes                           |
| Profile Material:                    | Aluminium                     |
| Profile Finish:                      | Polished Chrome               |
| Adjustments (mm):                    | 725mm - 745mm                 |
| Entry Width (mm):                    | 360mm                         |
| Swing In Dim (mm):                   | N/A                           |
| Swing Out Dim (mm):                  | N/A                           |
| Radius (mm):                         | Not Applicable                |
| Glass Thickness (mm):                | 6                             |
| Easy Fit:                            | Yes                           |
| Easy Clean:                          | No                            |
| Handle Style:                        | Square T Shape Handle         |
| Handle Material:                     | Metal                         |
| Enclosure Design:                    | Framed                        |
| Wheel Type:                          | Dual, Quick Release           |
| Support Bar Included:                | Support Bar Not Included      |