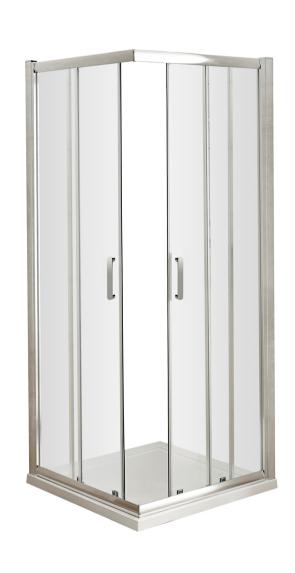

## **Packaging Details**

Barcode: 5056462623436

Sales Code: AFCE8080 Description: Aegean Corner Entry Enclosure 800X800mm

| <b>Product Dimensions</b>  |                               |
|----------------------------|-------------------------------|
| Height (mm):               | 1850                          |
| Width (mm):                | 785                           |
| Depth (mm):                | 785                           |
| Nett Weight (kg):          | 46.2                          |
| Packaging Dimensions       |                               |
| Height (mm):               | 1910                          |
| Width (mm):                | 655                           |
| Length (mm):               | 65                            |
| Gross Weight (kg):         | 46.2                          |
| Packaging Data             |                               |
| Box Colour:                | Brown Cardboard Box - Printed |
| Box Qty:                   | 1                             |
| Label Size:                | 100 x 50                      |
| Label Colour:              | Not Applicable                |
| Label Qty:                 | 0                             |
| Outer Box Dimensions (If A | Applicable)                   |
| Height (mm):               |                               |
| Width (mm):                |                               |
| Depth (mm):                |                               |
| Length (mm):               |                               |
| Gross Weight (kg):         |                               |
| Barcode:                   | 5055369080151                 |
| Product Details            |                               |
| Country of Origin:         | China                         |
| Fitting Instruction:       | No                            |
| CE & UKCA:                 | Yes                           |
| Profile Material:          | Aluminium                     |
| Profile Finish:            | Polished Chrome               |
| Adjustments (mm):          | 765mm - 785mm                 |
| Entry Width (mm):          | 380mm                         |
| Swing In Dim (mm):         | N/A                           |
| Swing Out Dim (mm):        | N/A                           |
| Radius (mm):               | Not Applicable                |
| Glass Thickness (mm):      | 6                             |
| Easy Fit:                  | Yes                           |
| Easy Clean:                | No                            |
| Handle Style:              | Square T Shape Handle         |
| Handle Material:           | Metal                         |
| Enclosure Design:          | Framed                        |
| Wheel Type:                | Dual, Quick Release           |
| Support Bar Included:      | Support Bar Not Included      |
| Extras:                    | None                          |