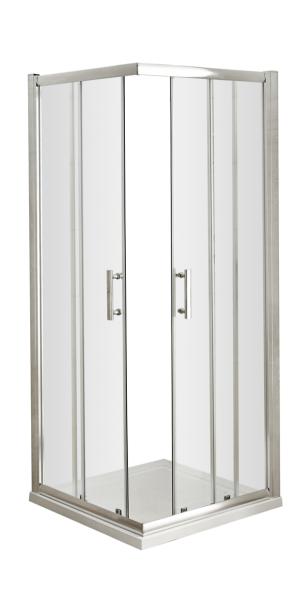

## **Packaging Details**

Barcode: 5056462623436

Sales Code: AFCE8080 Description: Aegean Corner Entry Enclosure 800X800mm

| <b>Product Dimensions</b>  |                               |
|----------------------------|-------------------------------|
| Height (mm):               | 1850                          |
| Width (mm):                | 785                           |
| Depth (mm):                | 785                           |
| Nett Weight (kg):          | 46.2                          |
| Packaging Dimensions       |                               |
| Height (mm):               | 1910                          |
| Width (mm):                | 655                           |
| Length (mm):               | 65                            |
| Gross Weight (kg):         | 46.2                          |
| Packaging Data             |                               |
| Box Colour:                | Brown Cardboard Box - Printed |
| Box Qty:                   | 1                             |
| Label Size:                | 100 x 50                      |
| Label Colour:              | Not Applicable                |
| Label Qty:                 | 0                             |
| Outer Box Dimensions (If A | Applicable)                   |
| Height (mm):               |                               |
| Width (mm):                |                               |
| Depth (mm):                |                               |
| Length (mm):               |                               |
| Gross Weight (kg):         |                               |
| Barcode:                   | 5055369080151                 |
| Product Details            |                               |
| Country of Origin:         | China                         |
| Fitting Instruction:       | No                            |
| CE & UKCA:                 | Yes                           |
| Profile Material:          | Aluminium                     |
| Profile Finish:            | Polished Chrome               |
| Adjustments (mm):          | 765mm - 785mm                 |
| Entry Width (mm):          | 380mm                         |
| Swing In Dim (mm):         | N/A                           |
| Swing Out Dim (mm):        | N/A                           |
| Radius (mm):               | Not Applicable                |
| Glass Thickness (mm):      | 6                             |
| Easy Fit:                  | Yes                           |
| Easy Clean:                | No                            |
| Handle Style:              | Square T Shape Handle         |
| Handle Material:           | Metal                         |
| Enclosure Design:          | Framed                        |
| Wheel Type:                | Dual, Quick Release           |
| Support Bar Included:      | Support Bar Not Included      |
| Extras:                    | None                          |