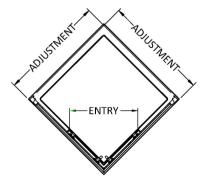

## **Packaging Details**

Barcode: 5056462623436

Sales Code: AFCE8080 Description: Aegean Corner Entry Enclosure 800X800mm

| <b>Product Dimensions</b>  |                               |
|----------------------------|-------------------------------|
| Height (mm):               | 1850                          |
| Width (mm):                | 785                           |
| Depth (mm):                | 785                           |
| Nett Weight (kg):          | 46.2                          |
| Packaging Dimensions       |                               |
| Height (mm):               | 1910                          |
| Width (mm):                | 655                           |
| Length (mm):               | 65                            |
| Gross Weight (kg):         | 46.2                          |
| Packaging Data             |                               |
| Box Colour:                | Brown Cardboard Box - Printed |
| Box Qty:                   | 1                             |
| Label Size:                | 100 x 50                      |
| Label Colour:              | Not Applicable                |
| Label Qty:                 | 0                             |
| Outer Box Dimensions (If A | Applicable)                   |
| Height (mm):               |                               |
| Width (mm):                |                               |
| Depth (mm):                |                               |
| Length (mm):               |                               |
| Gross Weight (kg):         |                               |
| Barcode:                   | 5055369080151                 |
| Product Details            |                               |
| Country of Origin:         | China                         |
| Fitting Instruction:       | No                            |
| CE & UKCA:                 | Yes                           |
| Profile Material:          | Aluminium                     |
| Profile Finish:            | Polished Chrome               |
| Adjustments (mm):          | 765mm - 785mm                 |
| Entry Width (mm):          | 380mm                         |
| Swing In Dim (mm):         | N/A                           |
| Swing Out Dim (mm):        | N/A                           |
| Radius (mm):               | Not Applicable                |
| Glass Thickness (mm):      | 6                             |
| Easy Fit:                  | Yes                           |
| Easy Clean:                | No                            |
| Handle Style:              | Square T Shape Handle         |
| Handle Material:           | Metal                         |
| Enclosure Design:          | Framed                        |
| Wheel Type:                | Dual, Quick Release           |
| Support Bar Included:      | Support Bar Not Included      |
| Extras:                    | None                          |