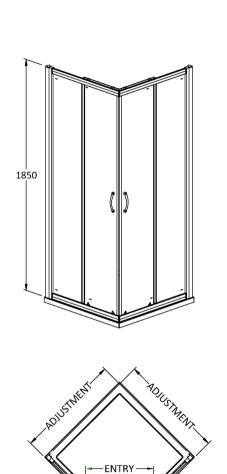

## **Packaging Details**

Barcode: 5056462623436

Sales Code: AFCE8080 Description: Aegean Corner Entry Enclosure 800X800mm

| <b>Product Dimensions</b>  |                               |
|----------------------------|-------------------------------|
| Height (mm):               | 1850                          |
| Width (mm):                | 785                           |
| Depth (mm):                | 785                           |
| Nett Weight (kg):          | 46.2                          |
| Packaging Dimensions       |                               |
| Height (mm):               | 1910                          |
| Width (mm):                | 655                           |
| Length (mm):               | 65                            |
| Gross Weight (kg):         | 46.2                          |
| Packaging Data             |                               |
| Box Colour:                | Brown Cardboard Box - Printed |
| Box Qty:                   | 1                             |
| Label Size:                | 100 x 50                      |
| Label Colour:              | Not Applicable                |
| Label Qty:                 | 0                             |
| Outer Box Dimensions (If A | Applicable)                   |
| Height (mm):               |                               |
| Width (mm):                |                               |
| Depth (mm):                |                               |
| Length (mm):               |                               |
| Gross Weight (kg):         |                               |
| Barcode:                   | 5055369080151                 |
| Product Details            |                               |
| Country of Origin:         | China                         |
| Fitting Instruction:       | No                            |
| CE & UKCA:                 | Yes                           |
| Profile Material:          | Aluminium                     |
| Profile Finish:            | Polished Chrome               |
| Adjustments (mm):          | 765mm - 785mm                 |
| Entry Width (mm):          | 380mm                         |
| Swing In Dim (mm):         | N/A                           |
| Swing Out Dim (mm):        | N/A                           |
| Radius (mm):               | Not Applicable                |
| Glass Thickness (mm):      | 6                             |
| Easy Fit:                  | Yes                           |
| Easy Clean:                | No                            |
| Handle Style:              | Square T Shape Handle         |
| Handle Material:           | Metal                         |
| Enclosure Design:          | Framed                        |
| Wheel Type:                | Dual, Quick Release           |
| Support Bar Included:      | Support Bar Not Included      |
| Extras:                    | None                          |