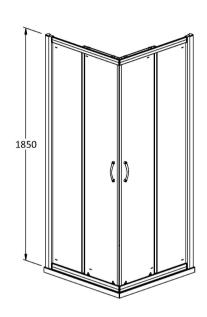

## **Packaging Details**

Barcode: 5056462623436

Sales Code: AFCE8080 Description: Aegean Corner Entry Enclosure 800X800mm

| <b>Product Dimensions</b>  |                               |
|----------------------------|-------------------------------|
| Height (mm):               | 1850                          |
| Width (mm):                | 785                           |
| Depth (mm):                | 785                           |
| Nett Weight (kg):          | 46.2                          |
| Packaging Dimensions       |                               |
| Height (mm):               | 1910                          |
| Width (mm):                | 655                           |
| Length (mm):               | 65                            |
| Gross Weight (kg):         | 46.2                          |
| Packaging Data             |                               |
| Box Colour:                | Brown Cardboard Box - Printed |
| Box Qty:                   | 1                             |
| Label Size:                | 100 x 50                      |
| Label Colour:              | Not Applicable                |
| Label Qty:                 | 0                             |
| Outer Box Dimensions (If A | Applicable)                   |
| Height (mm):               |                               |
| Width (mm):                |                               |
| Depth (mm):                |                               |
| Length (mm):               |                               |
| Gross Weight (kg):         |                               |
| Barcode:                   | 5055369080151                 |
| Product Details            |                               |
| Country of Origin:         | China                         |
| Fitting Instruction:       | No                            |
| CE & UKCA:                 | Yes                           |
| Profile Material:          | Aluminium                     |
| Profile Finish:            | Polished Chrome               |
| Adjustments (mm):          | 765mm - 785mm                 |
| Entry Width (mm):          | 380mm                         |
| Swing In Dim (mm):         | N/A                           |
| Swing Out Dim (mm):        | N/A                           |
| Radius (mm):               | Not Applicable                |
| Glass Thickness (mm):      | 6                             |
| Easy Fit:                  | Yes                           |
| Easy Clean:                | No                            |
| Handle Style:              | Square T Shape Handle         |
| Handle Material:           | Metal                         |
| Enclosure Design:          | Framed                        |
| Wheel Type:                | Dual, Quick Release           |
| Support Bar Included:      | Support Bar Not Included      |
| Extras:                    | None                          |