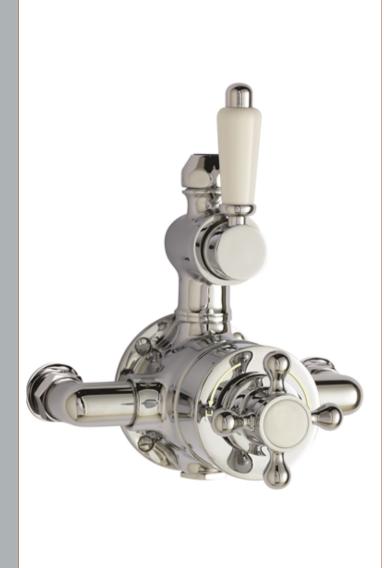

## TECHNICAL DATA SHEET

ROXOR

Sales Code: A3099E

**Description:** Traditional Twin Exposed Thermo Valve

| Length (mm):                     |                                             |
|----------------------------------|---------------------------------------------|
| Width (mm):                      | 149                                         |
| Height (mm):                     | 160                                         |
| Depth (mm):                      | 136                                         |
| Nett Weight (kg):                | 3.17                                        |
| Packaging Dimensions             | 5.11                                        |
|                                  | 245                                         |
| Length (mm):                     | 245                                         |
| Width (mm):                      | 215                                         |
| Height (mm):                     | 170                                         |
| Gross Weight (kg):               | 3.17                                        |
| Packaging Data                   |                                             |
| Box Colour:                      | White Cardboard Box                         |
| Box Qty:                         | 1                                           |
| Label Size:                      | 100 x 50                                    |
| Label Colour:                    | White Label                                 |
| Label Qty:                       | 2                                           |
| Outer Box Dimensions (If A       | Applicable)                                 |
| Length (mm):                     |                                             |
| Width (mm):                      | 455                                         |
| Height (mm):                     | 370                                         |
| Depth (mm):                      | 500                                         |
| Gross Weight (kg):               | 25                                          |
| Barcode:                         | 5055146181552                               |
| Product Details                  |                                             |
| Country of Origin:               | United Kingdom                              |
| Fitting Instruction:             | No                                          |
| Product Material:                | Brass                                       |
| Mount Type:                      | Wall, Surface                               |
| Outlet Elbow Supplied:           | No                                          |
| Easy Clean:                      | Not Applicable                              |
| Head Included:                   | No                                          |
| Handset Included:                | No                                          |
| Body Jets Included:              | No                                          |
| No of Body Jets:                 | Not Applicable                              |
| Operating Pressure (bar):        | 0.1                                         |
| Valve/Cartridge Type:            | 1/4 Turn Ceramic Disc                       |
| Flow Rates (L/min): 0.1 bar: 4.5 | 0.5 bar: 13 1 bar: 18,5 2 bar: 26 3 bar: 33 |
| TMV2 Approved: No                | Approval No: N/A                            |
| TMV3 Approved: No                | Approval No: N/A                            |
| WRAS Approved: No                | Approval No: N/A                            |
| Head Function:                   | Not Applicable                              |
| Handset Function:                | Not Applicable                              |
| Body Jet Info:                   | Not Applicable                              |
| Pipe Size:                       | 15 mm (1/2" Bsp)                            |
| Pipe Centres:                    | 150 mm                                      |
| Colour/Finish:                   | Chrome                                      |
| Hose Included:                   | Not Applicable                              |
| No. of Outlets:                  | 1                                           |