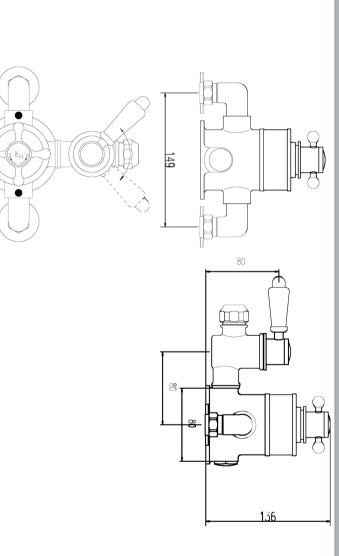

## TECHNICAL DATA SHEET

ROXOR

Sales Code: A3099E

**Description:** Traditional Twin Exposed Thermo Valve

| Length (mm):                     |                                             |
|----------------------------------|---------------------------------------------|
| Width (mm):                      | 149                                         |
| Height (mm):                     | 160                                         |
| Depth (mm):                      | 136                                         |
| Nett Weight (kg):                | 3.17                                        |
| Packaging Dimensions             | 5.11                                        |
|                                  | 245                                         |
| Length (mm):                     | 245                                         |
| Width (mm):                      | 215                                         |
| Height (mm):                     | 170                                         |
| Gross Weight (kg):               | 3.17                                        |
| Packaging Data                   |                                             |
| Box Colour:                      | White Cardboard Box                         |
| Box Qty:                         | 1                                           |
| Label Size:                      | 100 x 50                                    |
| Label Colour:                    | White Label                                 |
| Label Qty:                       | 2                                           |
| Outer Box Dimensions (If A       | Applicable)                                 |
| Length (mm):                     |                                             |
| Width (mm):                      | 455                                         |
| Height (mm):                     | 370                                         |
| Depth (mm):                      | 500                                         |
| Gross Weight (kg):               | 25                                          |
| Barcode:                         | 5055146181552                               |
| Product Details                  |                                             |
| Country of Origin:               | United Kingdom                              |
| Fitting Instruction:             | No                                          |
| Product Material:                | Brass                                       |
| Mount Type:                      | Wall, Surface                               |
| Outlet Elbow Supplied:           | No                                          |
| Easy Clean:                      | Not Applicable                              |
| Head Included:                   | No                                          |
| Handset Included:                | No                                          |
| Body Jets Included:              | No                                          |
| No of Body Jets:                 | Not Applicable                              |
| Operating Pressure (bar):        | 0.1                                         |
| Valve/Cartridge Type:            | 1/4 Turn Ceramic Disc                       |
| Flow Rates (L/min): 0.1 bar: 4.5 | 0.5 bar: 13 1 bar: 18,5 2 bar: 26 3 bar: 33 |
| TMV2 Approved: No                | Approval No: N/A                            |
| TMV3 Approved: No                | Approval No: N/A                            |
| WRAS Approved: No                | Approval No: N/A                            |
| Head Function:                   | Not Applicable                              |
| Handset Function:                | Not Applicable                              |
| Body Jet Info:                   | Not Applicable                              |
| Pipe Size:                       | 15 mm (1/2" Bsp)                            |
| Pipe Centres:                    | 150 mm                                      |
| Colour/Finish:                   | Chrome                                      |
| Hose Included:                   | Not Applicable                              |
| No. of Outlets:                  | 1                                           |