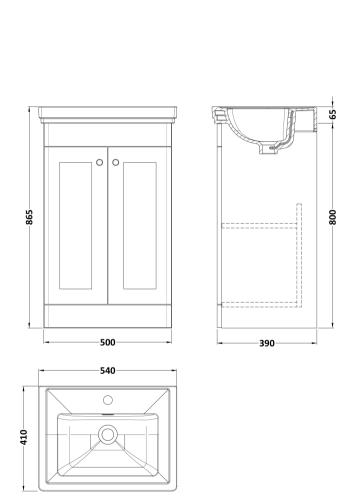

## **Packaging Details**

Barcode: 5056462685618

Sales Code: CLA823 Description: 500 F/S 2-Door Unit (800X500x390)

| Product Dimensions         |                              |  |  |
|----------------------------|------------------------------|--|--|
| Height (mm):               | 800                          |  |  |
| Width (mm):                | 500                          |  |  |
| Depth (mm):                | 390                          |  |  |
| Nett Weight (kg):          | 21                           |  |  |
| Packaging Dimensions       |                              |  |  |
| Height (mm):               | 835                          |  |  |
| Width (mm):                | 525                          |  |  |
| Depth (mm):                | 415                          |  |  |
| Gross Weight (kg):         | 21.5                         |  |  |
| Packaging Data             |                              |  |  |
| Box Colour:                | Brown Cardboard Box          |  |  |
| Box Qty:                   | 1                            |  |  |
| Label Size:                | 100 x 50                     |  |  |
| Label Colour:              | White Label                  |  |  |
| Label Qty:                 | 2                            |  |  |
| Outer Box Dimensions (If A | Applicable)                  |  |  |
| Height (mm):               |                              |  |  |
| Width (mm):                |                              |  |  |
| Depth (mm):                |                              |  |  |
| Gross Weight (kg):         |                              |  |  |
| Barcode:                   | 5056462643120                |  |  |
| Product Details            |                              |  |  |
| Country of Origin:         | China                        |  |  |
| Fitting Instruction:       | No                           |  |  |
| CE & UKCA:                 | N/A                          |  |  |
| FSC Certified Materials:   | Yes                          |  |  |
| Colour:                    | Satin Green                  |  |  |
| Construction Method:       | Cam & Wood Dowel             |  |  |
| Construction Type:         | Rigid                        |  |  |
| Cabinet Finish:            | MFC Painted Matt             |  |  |
| Fascia Finish:             | Mdf Painted Matt             |  |  |
| Cabinet Thickness (mm):    | 18                           |  |  |
| Fascia Thickness (mm):     | 18                           |  |  |
| Drawer Included:           | No                           |  |  |
| Drawer Type:               | Not Applicable               |  |  |
| No of Shelves:             | 1                            |  |  |
| Hinge Type:                | 95 Degree Clip-On Soft Close |  |  |
| Hinge Included:            | Yes, Supplied                |  |  |
| Adjustable Legs:           | No, Not Required             |  |  |
| Fixings Included:          | Yes                          |  |  |
| Handle Style:              | Traditional                  |  |  |
|                            | Not Applicable               |  |  |
| Waste Shroud:              | Not Applicable               |  |  |
|                            | Not Applicable Yes, Supplied |  |  |

Sales Code: CBM502 Description: 500 Classic Basin (540X410x185) 1Th

| Product Dime         | nsions                                                                                      |             |                               |  |
|----------------------|---------------------------------------------------------------------------------------------|-------------|-------------------------------|--|
| Height (mm):         |                                                                                             | 187         |                               |  |
| Width (mm):          |                                                                                             | 531         |                               |  |
| Depth (mm):          |                                                                                             | 406         |                               |  |
| Nett Weight (kg)     | :                                                                                           | 12.7        |                               |  |
| Packaging Dir        | nensions                                                                                    |             |                               |  |
| Height (mm):         |                                                                                             | 430         |                               |  |
| Width (mm):          |                                                                                             | 550         |                               |  |
| Depth (mm):          |                                                                                             | 220         |                               |  |
| Gross Weight (kg     | g):                                                                                         | 13          |                               |  |
| Packaging Da         | ta                                                                                          |             |                               |  |
| Box Colour:          |                                                                                             | Brown Card  | lboard Box - Printed          |  |
| Box Qty:             |                                                                                             | 1           |                               |  |
| Label Size:          |                                                                                             | 100 x 50    |                               |  |
| Label Colour:        |                                                                                             | White Labe  | l                             |  |
| Label Qty:           |                                                                                             | 2           |                               |  |
| <b>Duter Box Dir</b> | nensions (If App                                                                            | licable)    |                               |  |
| Height (mm):         |                                                                                             |             |                               |  |
| Width (mm):          |                                                                                             |             |                               |  |
| Depth (mm):          |                                                                                             |             |                               |  |
| Gross Weight (kg     | g):                                                                                         |             |                               |  |
| Barcode:             |                                                                                             | 5056462643  | 3632                          |  |
| Product Detai        | ls                                                                                          |             |                               |  |
| Country of Origin    | n:                                                                                          | Utd.Arab.Er | nir.                          |  |
| Fitting Instruction  | n:                                                                                          | No          |                               |  |
| Certification: CE    | E & UKCA: No                                                                                | WRAS: N/A   | WRAS No: N/A                  |  |
| Product Material     | :                                                                                           | Fireclay    |                               |  |
| Fixing Supplied:     |                                                                                             | No          |                               |  |
|                      |                                                                                             |             |                               |  |
| Pans/Bidets:         | Trap Style: N/A                                                                             |             | Includes Seat: Not Applicable |  |
| Seats:               | Seat Type: N/A                                                                              |             | Material: Not Applicable      |  |
| Function: Not Ap     |                                                                                             | plicable    | Hinge Type: Not Applicable    |  |
|                      | Hinge Material: No                                                                          |             |                               |  |
|                      |                                                                                             |             |                               |  |
| Cisterns:            | Operating Type: Not Applicable Fittings: Not Applicable                                     |             |                               |  |
| C15tC1 115.          | Lever Type: Not Applicable  Lever Type: Not Applicable                                      |             |                               |  |
|                      | Level Type. NOTA                                                                            | ppacable    |                               |  |
|                      |                                                                                             |             |                               |  |
| Basins:              | Tap Hole: One Taphole Template: Not Required Overflow Inc: Yes Inner Bowl Depth (mm): 136 m |             | Chain Stay Hole: No           |  |
|                      |                                                                                             |             | Waste Type Req: Slotted       |  |
|                      |                                                                                             |             | Overflow Cover: Yes           |  |
|                      |                                                                                             |             |                               |  |
|                      | Liner De Wi Depui (                                                                         |             |                               |  |
|                      |                                                                                             |             |                               |  |