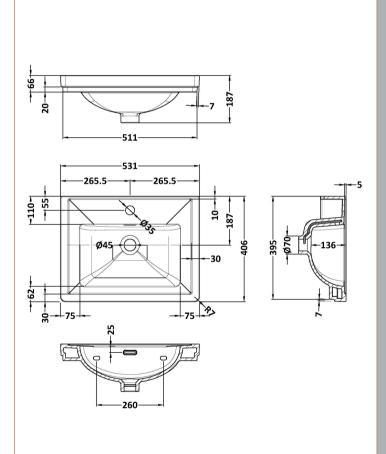

Sales Code: CBM502 Description: 500 Classic Basin (540X410x185) 1Th

| Product Dime         | nsions                                                                                      |             |                               |  |
|----------------------|---------------------------------------------------------------------------------------------|-------------|-------------------------------|--|
| Height (mm):         |                                                                                             | 187         |                               |  |
| Width (mm):          |                                                                                             | 531         |                               |  |
| Depth (mm):          |                                                                                             | 406         |                               |  |
| Nett Weight (kg)     | :                                                                                           | 12.7        |                               |  |
| Packaging Dir        | nensions                                                                                    |             |                               |  |
| Height (mm):         |                                                                                             | 430         |                               |  |
| Width (mm):          |                                                                                             | 550         |                               |  |
| Depth (mm):          |                                                                                             | 220         |                               |  |
| Gross Weight (kg     | g):                                                                                         | 13          |                               |  |
| Packaging Da         | ta                                                                                          |             |                               |  |
| Box Colour:          |                                                                                             | Brown Card  | lboard Box - Printed          |  |
| Box Qty:             |                                                                                             | 1           |                               |  |
| Label Size:          |                                                                                             | 100 x 50    |                               |  |
| Label Colour:        |                                                                                             | White Labe  | l                             |  |
| Label Qty:           |                                                                                             | 2           |                               |  |
| <b>Duter Box Dir</b> | nensions (If App                                                                            | licable)    |                               |  |
| Height (mm):         |                                                                                             |             |                               |  |
| Width (mm):          |                                                                                             |             |                               |  |
| Depth (mm):          |                                                                                             |             |                               |  |
| Gross Weight (kg     | g):                                                                                         |             |                               |  |
| Barcode:             |                                                                                             | 5056462643  | 3632                          |  |
| Product Detai        | ls                                                                                          |             |                               |  |
| Country of Origin    | n:                                                                                          | Utd.Arab.Er | nir.                          |  |
| Fitting Instruction  | n:                                                                                          | No          |                               |  |
| Certification: CE    | E & UKCA: No                                                                                | WRAS: N/A   | WRAS No: N/A                  |  |
| Product Material     | :                                                                                           | Fireclay    |                               |  |
| Fixing Supplied:     |                                                                                             | No          |                               |  |
|                      |                                                                                             |             |                               |  |
| Pans/Bidets:         | Trap Style: N/A                                                                             |             | Includes Seat: Not Applicable |  |
| Seats:               | Seat Type: N/A                                                                              |             | Material: Not Applicable      |  |
| Function: Not Ap     |                                                                                             | plicable    | Hinge Type: Not Applicable    |  |
|                      | Hinge Material: No                                                                          |             |                               |  |
|                      |                                                                                             |             |                               |  |
| Cisterns:            | Operating Type: Not Applicable Fittings: Not Applicable                                     |             |                               |  |
| C15tC1 115.          | Lever Type: Not Applicable  Lever Type: Not Applicable                                      |             |                               |  |
|                      | Level Type. NOTA                                                                            | ppacable    |                               |  |
|                      |                                                                                             |             |                               |  |
| Basins:              | Tap Hole: One Taphole Template: Not Required Overflow Inc: Yes Inner Bowl Depth (mm): 136 m |             | Chain Stay Hole: No           |  |
|                      |                                                                                             |             | Waste Type Req: Slotted       |  |
|                      |                                                                                             |             | Overflow Cover: Yes           |  |
|                      |                                                                                             |             |                               |  |
|                      | Liner De Wi Depui (                                                                         |             |                               |  |
|                      |                                                                                             |             |                               |  |