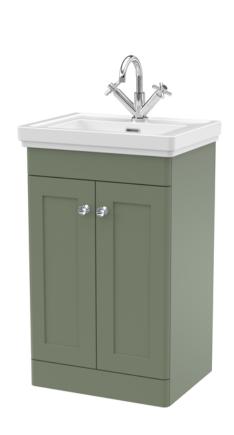

Sales Code: CLC823A Description: 500 F/S 2-Door Unit & Basin 1Th





## **Packaging Details**

Barcode: 5056462685618

Sales Code: CLA823 Description: 500 F/S 2-Door Unit (800X500x390)





| Product Dimensions         |                              |  |  |
|----------------------------|------------------------------|--|--|
| Height (mm):               | 800                          |  |  |
| Width (mm):                | 500                          |  |  |
| Depth (mm):                | 390                          |  |  |
| Nett Weight (kg):          | 21                           |  |  |
| Packaging Dimensions       |                              |  |  |
| Height (mm):               | 835                          |  |  |
| Width (mm):                | 525                          |  |  |
| Depth (mm):                | 415                          |