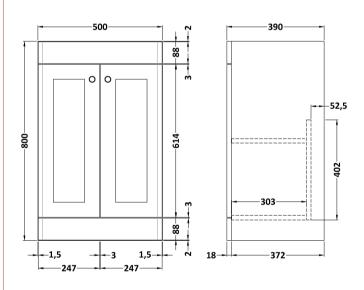

## **Packaging Details**

Barcode: 5056462685618

Sales Code: CLA823 Description: 500 F/S 2-Door Unit (800X500x390)

| Product Dimensions         |                              |  |  |
|----------------------------|------------------------------|--|--|
| Height (mm):               | 800                          |  |  |
| Width (mm):                | 500                          |  |  |
| Depth (mm):                | 390                          |  |  |
| Nett Weight (kg):          | 21                           |  |  |
| Packaging Dimensions       |                              |  |  |
| Height (mm):               | 835                          |  |  |
| Width (mm):                | 525                          |  |  |
| Depth (mm):                | 415                          |  |  |
| Gross Weight (kg):         | 21.5                         |  |  |
| Packaging Data             |                              |  |  |
| Box Colour:                | Brown Cardboard Box          |  |  |
| Box Qty:                   | 1                            |  |  |
| Label Size:                | 100 x 50                     |  |  |
| Label Colour:              | White Label                  |  |  |
| Label Qty:                 | 2                            |  |  |
| Outer Box Dimensions (If A | Applicable)                  |  |  |
| Height (mm):               |                              |  |  |
| Width (mm):                |                              |  |  |
| Depth (mm):                |                              |  |  |
| Gross Weight (kg):         |                              |  |  |
| Barcode:                   | 5056462643120                |  |  |
| Product Details            |                              |  |  |
| Country of Origin:         | China                        |  |  |
| Fitting Instruction:       | No                           |  |  |
| CE & UKCA:                 | N/A                          |  |  |
| FSC Certified Materials:   | Yes                          |  |  |
| Colour:                    | Satin Green                  |  |  |
| Construction Method:       | Cam & Wood Dowel             |  |  |
| Construction Type:         | Rigid                        |  |  |
| Cabinet Finish:            | MFC Painted Matt             |  |  |
| Fascia Finish:             | Mdf Painted Matt             |  |  |
| Cabinet Thickness (mm):    | 18                           |  |  |
| Fascia Thickness (mm):     | 18                           |  |  |
| Drawer Included:           | No                           |  |  |
| Drawer Type:               | Not Applicable               |  |  |
| No of Shelves:             | 1                            |  |  |
| Hinge Type:                | 95 Degree Clip-On Soft Close |  |  |
| Hinge Included:            | Yes, Supplied                |  |  |
| Adjustable Legs:           | No, Not Required             |  |  |
| Fixings Included:          | Yes                          |  |  |
| Handle Style:              | Traditional                  |  |  |
|                            | Not Applicable               |  |  |
| Waste Shroud:              | Not Applicable               |  |  |
|                            | Not Applicable Yes, Supplied |  |  |