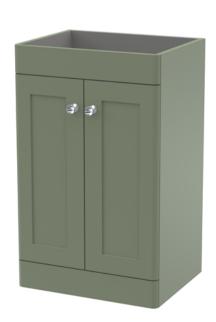

## **Packaging Details**

Barcode: 5056462685618

Sales Code: CLA823 Description: 500 F/S 2-Door Unit (800X500x390)

| Product Dimensions         |                              |  |  |
|----------------------------|------------------------------|--|--|
| Height (mm):               | 800                          |  |  |
| Width (mm):                | 500                          |  |  |
| Depth (mm):                | 390                          |  |  |
| Nett Weight (kg):          | 21                           |  |  |
| Packaging Dimensions       |                              |  |  |
| Height (mm):               | 835                          |  |  |
| Width (mm):                | 525                          |  |  |
| Depth (mm):                | 415                          |  |  |
| Gross Weight (kg):         | 21.5                         |  |  |
| Packaging Data             |                              |  |  |
| Box Colour:                | Brown Cardboard Box          |  |  |
| Box Qty:                   | 1                            |  |  |
| Label Size:                | 100 x 50                     |  |  |
| Label Colour:              | White Label                  |  |  |
| Label Qty:                 | 2                            |  |  |
| Outer Box Dimensions (If A | Applicable)                  |  |  |
| Height (mm):               |                              |  |  |
| Width (mm):                |                              |  |  |
| Depth (mm):                |                              |  |  |
| Gross Weight (kg):         |                              |  |  |
| Barcode:                   | 5056462643120                |  |  |
| Product Details            |                              |  |  |
| Country of Origin:         | China                        |  |  |
| Fitting Instruction:       | No                           |  |  |
| CE & UKCA:                 | N/A                          |  |  |
| FSC Certified Materials:   | Yes                          |  |  |
| Colour:                    | Satin Green                  |  |  |
| Construction Method:       | Cam & Wood Dowel             |  |  |
| Construction Type:         | Rigid                        |  |  |
| Cabinet Finish:            | MFC Painted Matt             |  |  |
| Fascia Finish:             | Mdf Painted Matt             |  |  |
| Cabinet Thickness (mm):    | 18                           |  |  |
| Fascia Thickness (mm):     | 18                           |  |  |
| Drawer Included:           | No                           |  |  |
| Drawer Type:               | Not Applicable               |  |  |
| No of Shelves:             | 1                            |  |  |
| Hinge Type:                | 95 Degree Clip-On Soft Close |  |  |
| Hinge Included:            | Yes, Supplied                |  |  |
| Adjustable Legs:           | No, Not Required             |  |  |
| Fixings Included:          | Yes                          |  |  |
| Handle Style:              | Traditional                  |  |  |
|                            | Not Applicable               |  |  |
| Waste Shroud:              | Not Applicable               |  |  |
|                            | Not Applicable Yes, Supplied |  |  |