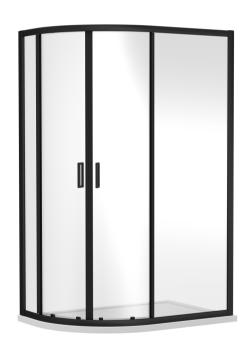

Sales Code: SQU108BP Description: 1000X800x1850mm Offset Quad Enclosure

| <b>Product Dimensions</b>   |                               |
|-----------------------------|-------------------------------|
| Height (mm):                | 1850                          |
| Width (mm):                 | 980                           |
| Depth (mm):                 | 780                           |
| Nett Weight (kg):           | 43.5                          |
| <b>Packaging Dimensions</b> |                               |
| Height (mm):                | 1910                          |
| Width (mm):                 | 450                           |
| Length (mm):                | 110                           |
| Gross Weight (kg):          | 48.5                          |
| Packaging Data              |                               |
| Box Colour:                 | Brown Cardboard Box - Printed |
| Box Qty:                    | 1                             |
| Label Size:                 | 100 x 50                      |
| Label Colour:               | Not Applicable                |
| Label Qty:                  | 0                             |
| Outer Box Dimensions (If A  | Applicable)                   |
| Height (mm):                |                               |
| Width (mm):                 |                               |
| Depth (mm):                 |                               |
| Length (mm):                |                               |
| Gross Weight (kg):          |                               |
| Barcode:                    | 5056462643489                 |
| <b>Product Details</b>      |                               |
| Country of Origin:          | China                         |
| Fitting Instruction:        | No                            |
| CE & UKCA:                  | No                            |
| Profile Material:           | Aluminium                     |
| Profile Finish:             | Matt Black                    |
| Adjustments (mm):           | 975 - 995mm / 775 - 795mm     |
| Entry Width (mm):           | 480mm                         |
| Swing In Dim (mm):          | N/A                           |
| Swing Out Dim (mm):         | N/A                           |
| Radius (mm):                | 538 mm                        |
| Glass Thickness (mm):       | 6                             |
| Easy Fit:                   | Yes                           |
| Easy Clean:                 | No                            |
| Handle Style:               | Square T Shape Handle         |
| Handle Material:            | ABS                           |
| Enclosure Design:           | Framed                        |
| Wheel Type:                 | Dual, Quick Release           |
| Support Bar Included:       | Support Bar Not Included      |
| Extras:                     | None                          |