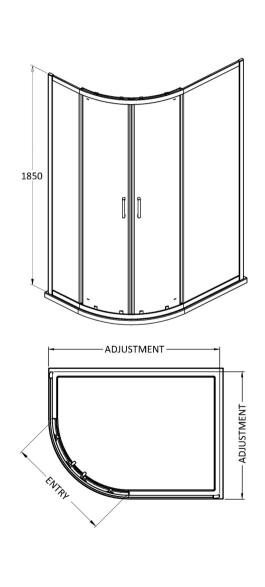

Sales Code: SQU108BP Description: 1000X800x1850mm Offset Quad Enclosure

| <b>Product Dimensions</b>   |                               |
|-----------------------------|-------------------------------|
| Height (mm):                | 1850                          |
| Width (mm):                 | 980                           |
| Depth (mm):                 | 780                           |
| Nett Weight (kg):           | 43.5                          |
| <b>Packaging Dimensions</b> |                               |
| Height (mm):                | 1910                          |
| Width (mm):                 | 450                           |
| Length (mm):                | 110                           |
| Gross Weight (kg):          | 48.5                          |
| Packaging Data              |                               |
| Box Colour:                 | Brown Cardboard Box - Printed |
| Box Qty:                    | 1                             |
| Label Size:                 | 100 x 50                      |
| Label Colour:               | Not Applicable                |
| Label Qty:                  | 0                             |
| Outer Box Dimensions (If A  | Applicable)                   |
| Height (mm):                |                               |
| Width (mm):                 |                               |
| Depth (mm):                 |                               |
| Length (mm):                |                               |
| Gross Weight (kg):          |                               |
| Barcode:                    | 5056462643489                 |
| <b>Product Details</b>      |                               |
| Country of Origin:          | China                         |
| Fitting Instruction:        | No                            |
| CE & UKCA:                  | No                            |
| Profile Material:           | Aluminium                     |
| Profile Finish:             | Matt Black                    |
| Adjustments (mm):           | 975 - 995mm / 775 - 795mm     |
| Entry Width (mm):           | 480mm                         |
| Swing In Dim (mm):          | N/A                           |
| Swing Out Dim (mm):         | N/A                           |
| Radius (mm):                | 538 mm                        |
| Glass Thickness (mm):       | 6                             |
| Easy Fit:                   | Yes                           |
| Easy Clean:                 | No                            |
| Handle Style:               | Square T Shape Handle         |
| Handle Material:            | ABS                           |
| Enclosure Design:           | Framed                        |
| Wheel Type:                 | Dual, Quick Release           |
| Support Bar Included:       | Support Bar Not Included      |
| Extras:                     | None                          |