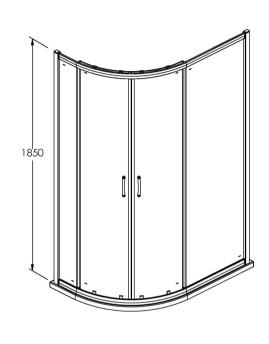

Sales Code: ERQ108 Description: 1000 X 800mm Offset Quad Enclosure

| <b>Product Dimensions</b> |                               |
|---------------------------|-------------------------------|
| Height (mm):              | 1850                          |
| Width (mm):               | 985                           |
| Depth (mm):               | 785                           |
| Nett Weight (kg):         | 35.2                          |
| Packaging Dimensions      |                               |
| Height (mm):              | 110                           |
| Width (mm):               | 455                           |
| Length (mm):              | 1910                          |
| Gross Weight (kg):        | 35.2                          |
| Packaging Data            |                               |
| Box Colour:               | Brown Cardboard Box - Printed |
| Box Qty:                  | 1                             |
| Label Size:               | 100 x 50                      |
| Label Colour:             | Not Applicable                |
| Label Qty:                | 0                             |
| Outer Box Dimensions (I   | f Applicable)                 |
| Height (mm):              |                               |
| Width (mm):               |                               |
| Depth (mm):               |                               |
| Length (mm):              |                               |
| Gross Weight (kg):        |                               |
| Barcode:                  | 5055275819678                 |
| Product Details           |                               |
| Country of Origin:        | China                         |
| Fitting Instruction:      | No                            |
| CE & UKCA:                | Yes                           |
| Profile Material:         | Aluminium                     |
| Profile Finish:           | Satin Chrome                  |
| Adjustments (mm):         | 965mm - 985mm / 765mm - 785mm |
| Entry Width (mm):         | 460 mm                        |
| Swing In Dim (mm):        | N/A                           |
| Swing Out Dim (mm):       | N/A                           |
| Radius (mm):              | 538 mm                        |
| Glass Thickness (mm):     | 5                             |
| Easy Fit:                 | Yes                           |
| Easy Clean:               | No                            |
| Handle Style:             | D Shape Handle                |
| Handle Material:          | Plastic                       |
| Enclosure Design:         | Framed                        |
| Wheel Type:               | Plastic, Dual, Qucik Release  |
| Support Bar Included:     | Support Bar Not Included      |
| Extras:                   | None                          |
|                           |                               |