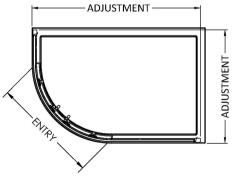

Sales Code: ERQ108 Description: 1000 X 800mm Offset Quad Enclosure

| <b>Product Dimensions</b> |                               |
|---------------------------|-------------------------------|
| Height (mm):              | 1850                          |
| Width (mm):               | 985                           |
| Depth (mm):               | 785                           |
| Nett Weight (kg):         | 35.2                          |
| Packaging Dimensions      |                               |
| Height (mm):              | 110                           |
| Width (mm):               | 455                           |
| Length (mm):              | 1910                          |
| Gross Weight (kg):        | 35.2                          |
| Packaging Data            |                               |
| Box Colour:               | Brown Cardboard Box - Printed |
| Box Qty:                  | 1                             |
| Label Size:               | 100 x 50                      |
| Label Colour:             | Not Applicable                |
| Label Qty:                | 0                             |
| Outer Box Dimensions (I   | f Applicable)                 |
| Height (mm):              |                               |
| Width (mm):               |                               |
| Depth (mm):               |                               |
| Length (mm):              |                               |
| Gross Weight (kg):        |                               |
| Barcode:                  | 5055275819678                 |
| Product Details           |                               |
| Country of Origin:        | China                         |
| Fitting Instruction:      | No                            |
| CE & UKCA:                | Yes                           |
| Profile Material:         | Aluminium                     |
| Profile Finish:           | Satin Chrome                  |
| Adjustments (mm):         | 965mm - 985mm / 765mm - 785mm |
| Entry Width (mm):         | 460 mm                        |
| Swing In Dim (mm):        | N/A                           |
| Swing Out Dim (mm):       | N/A                           |
| Radius (mm):              | 538 mm                        |
| Glass Thickness (mm):     | 5                             |
| Easy Fit:                 | Yes                           |
| Easy Clean:               | No                            |
| Handle Style:             | D Shape Handle                |
| Handle Material:          | Plastic                       |
| Enclosure Design:         | Framed                        |
| Wheel Type:               | Plastic, Dual, Qucik Release  |
| Support Bar Included:     | Support Bar Not Included      |
| Extras:                   | None                          |
|                           |                               |