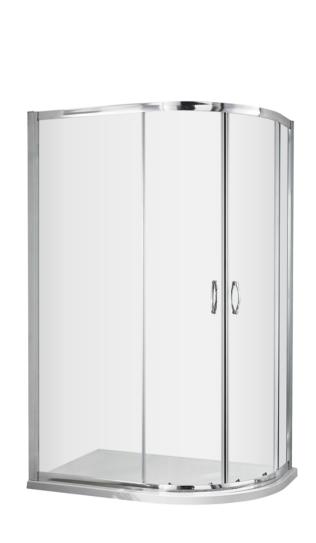

Sales Code: ERQ108 Description: 1000 X 800mm Offset Quad Enclosure

| <b>Product Dimensions</b> |                               |
|---------------------------|-------------------------------|
| Height (mm):              | 1850                          |
| Width (mm):               | 985                           |
| Depth (mm):               | 785                           |
| Nett Weight (kg):         | 35.2                          |
| Packaging Dimensions      |                               |
| Height (mm):              | 110                           |
| Width (mm):               | 455                           |
| Length (mm):              | 1910                          |
| Gross Weight (kg):        | 35.2                          |
| Packaging Data            |                               |
| Box Colour:               | Brown Cardboard Box - Printed |
| Box Qty:                  | 1                             |
| Label Size:               | 100 x 50                      |
| Label Colour:             | Not Applicable                |
| Label Qty:                | 0                             |
| Outer Box Dimensions (I   | f Applicable)                 |
| Height (mm):              |                               |
| Width (mm):               |                               |
| Depth (mm):               |                               |
| Length (mm):              |                               |
| Gross Weight (kg):        |                               |
| Barcode:                  | 5055275819678                 |
| Product Details           |                               |
| Country of Origin:        | China                         |
| Fitting Instruction:      | No                            |
| CE & UKCA:                | Yes                           |
| Profile Material:         | Aluminium                     |
| Profile Finish:           | Satin Chrome                  |
| Adjustments (mm):         | 965mm - 985mm / 765mm - 785mm |
| Entry Width (mm):         | 460 mm                        |
| Swing In Dim (mm):        | N/A                           |
| Swing Out Dim (mm):       | N/A                           |
| Radius (mm):              | 538 mm                        |
| Glass Thickness (mm):     | 5                             |
| Easy Fit:                 | Yes                           |
| Easy Clean:               | No                            |
| Handle Style:             | D Shape Handle                |
| Handle Material:          | Plastic                       |
| Enclosure Design:         | Framed                        |
| Wheel Type:               | Plastic, Dual, Qucik Release  |
| Support Bar Included:     | Support Bar Not Included      |
| Extras:                   | None                          |
|                           |                               |