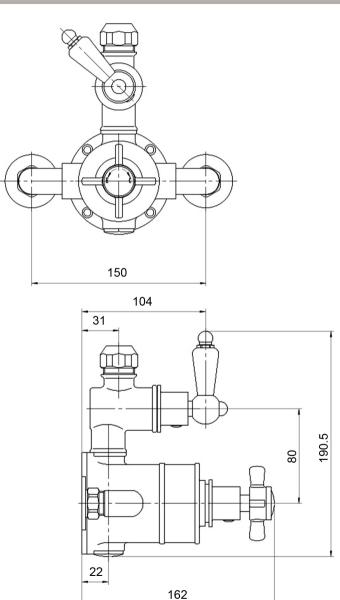

Sales Code: A3056 Description: Beaumont Twin Exposed Valve

| Product Dimensions                      |                                                                                                                                                                                                                                                                                                                                                                                                                                                                                                                                                                                                                                                                                                                                                                                                                                                                                                                                                                                                                                                                                                                                                                                                                                                                                                                                                                                                                                                                                                                                                                                                                                                                                                                                                                                                                                                                                                                                                                                                                                                                                                                                |
|-----------------------------------------|--------------------------------------------------------------------------------------------------------------------------------------------------------------------------------------------------------------------------------------------------------------------------------------------------------------------------------------------------------------------------------------------------------------------------------------------------------------------------------------------------------------------------------------------------------------------------------------------------------------------------------------------------------------------------------------------------------------------------------------------------------------------------------------------------------------------------------------------------------------------------------------------------------------------------------------------------------------------------------------------------------------------------------------------------------------------------------------------------------------------------------------------------------------------------------------------------------------------------------------------------------------------------------------------------------------------------------------------------------------------------------------------------------------------------------------------------------------------------------------------------------------------------------------------------------------------------------------------------------------------------------------------------------------------------------------------------------------------------------------------------------------------------------------------------------------------------------------------------------------------------------------------------------------------------------------------------------------------------------------------------------------------------------------------------------------------------------------------------------------------------------|
| Length (mm):                            |                                                                                                                                                                                                                                                                                                                                                                                                                                                                                                                                                                                                                                                                                                                                                                                                                                                                                                                                                                                                                                                                                                                                                                                                                                                                                                                                                                                                                                                                                                                                                                                                                                                                                                                                                                                                                                                                                                                                                                                                                                                                                                                                |
| Width (mm):                             | 150                                                                                                                                                                                                                                                                                                                                                                                                                                                                                                                                                                                                                                                                                                                                                                                                                                                                                                                                                                                                                                                                                                                                                                                                                                                                                                                                                                                                                                                                                                                                                                                                                                                                                                                                                                                                                                                                                                                                                                                                                                                                                                                            |
| Height (mm):                            | 190                                                                                                                                                                                                                                                                                                                                                                                                                                                                                                                                                                                                                                                                                                                                                                                                                                                                                                                                                                                                                                                                                                                                                                                                                                                                                                                                                                                                                                                                                                                                                                                                                                                                                                                                                                                                                                                                                                                                                                                                                                                                                                                            |
| Depth (mm):                             | 162                                                                                                                                                                                                                                                                                                                                                                                                                                                                                                                                                                                                                                                                                                                                                                                                                                                                                                                                                                                                                                                                                                                                                                                                                                                                                                                                                                                                                                                                                                                                                                                                                                                                                                                                                                                                                                                                                                                                                                                                                                                                                                                            |
| Nett Weight (kg):                       | 2.65                                                                                                                                                                                                                                                                                                                                                                                                                                                                                                                                                                                                                                                                                                                                                                                                                                                                                                                                                                                                                                                                                                                                                                                                                                                                                                                                                                                                                                                                                                                                                                                                                                                                                                                                                                                                                                                                                                                                                                                                                                                                                                                           |
| Packaging Dimensions                    |                                                                                                                                                                                                                                                                                                                                                                                                                                                                                                                                                                                                                                                                                                                                                                                                                                                                                                                                                                                                                                                                                                                                                                                                                                                                                                                                                                                                                                                                                                                                                                                                                                                                                                                                                                                                                                                                                                                                                                                                                                                                                                                                |
| Length (mm):                            | 245                                                                                                                                                                                                                                                                                                                                                                                                                                                                                                                                                                                                                                                                                                                                                                                                                                                                                                                                                                                                                                                                                                                                                                                                                                                                                                                                                                                                                                                                                                                                                                                                                                                                                                                                                                                                                                                                                                                                                                                                                                                                                                                            |
| Width (mm):                             | 215                                                                                                                                                                                                                                                                                                                                                                                                                                                                                                                                                                                                                                                                                                                                                                                                                                                                                                                                                                                                                                                                                                                                                                                                                                                                                                                                                                                                                                                                                                                                                                                                                                                                                                                                                                                                                                                                                                                                                                                                                                                                                                                            |
| Height (mm):                            | 170                                                                                                                                                                                                                                                                                                                                                                                                                                                                                                                                                                                                                                                                                                                                                                                                                                                                                                                                                                                                                                                                                                                                                                                                                                                                                                                                                                                                                                                                                                                                                                                                                                                                                                                                                                                                                                                                                                                                                                                                                                                                                                                            |
| Gross Weight (kg):                      | 3.14                                                                                                                                                                                                                                                                                                                                                                                                                                                                                                                                                                                                                                                                                                                                                                                                                                                                                                                                                                                                                                                                                                                                                                                                                                                                                                                                                                                                                                                                                                                                                                                                                                                                                                                                                                                                                                                                                                                                                                                                                                                                                                                           |
| Packaging Data                          |                                                                                                                                                                                                                                                                                                                                                                                                                                                                                                                                                                                                                                                                                                                                                                                                                                                                                                                                                                                                                                                                                                                                                                                                                                                                                                                                                                                                                                                                                                                                                                                                                                                                                                                                                                                                                                                                                                                                                                                                                                                                                                                                |
| Box Colour:                             | White Cardboard Box                                                                                                                                                                                                                                                                                                                                                                                                                                                                                                                                                                                                                                                                                                                                                                                                                                                                                                                                                                                                                                                                                                                                                                                                                                                                                                                                                                                                                                                                                                                                                                                                                                                                                                                                                                                                                                                                                                                                                                                                                                                                                                            |
| Box Qty:                                | 1                                                                                                                                                                                                                                                                                                                                                                                                                                                                                                                                                                                                                                                                                                                                                                                                                                                                                                                                                                                                                                                                                                                                                                                                                                                                                                                                                                                                                                                                                                                                                                                                                                                                                                                                                                                                                                                                                                                                                                                                                                                                                                                              |
| Label Size:                             | 100 x 50                                                                                                                                                                                                                                                                                                                                                                                                                                                                                                                                                                                                                                                                                                                                                                                                                                                                                                                                                                                                                                                                                                                                                                                                                                                                                                                                                                                                                                                                                                                                                                                                                                                                                                                                                                                                                                                                                                                                                                                                                                                                                                                       |
| Label Colour:                           | White Label                                                                                                                                                                                                                                                                                                                                                                                                                                                                                                                                                                                                                                                                                                                                                                                                                                                                                                                                                                                                                                                                                                                                                                                                                                                                                                                                                                                                                                                                                                                                                                                                                                                                                                                                                                                                                                                                                                                                                                                                                                                                                                                    |
| Label Qty:                              | 2                                                                                                                                                                                                                                                                                                                                                                                                                                                                                                                                                                                                                                                                                                                                                                                                                                                                                                                                                                                                                                                                                                                                                                                                                                                                                                                                                                                                                                                                                                                                                                                                                                                                                                                                                                                                                                                                                                                                                                                                                                                                                                                              |
| Outer Box Dimensions (If Applic         | <del>-</del>                                                                                                                                                                                                                                                                                                                                                                                                                                                                                                                                                                                                                                                                                                                                                                                                                                                                                                                                                                                                                                                                                                                                                                                                                                                                                                                                                                                                                                                                                                                                                                                                                                                                                                                                                                                                                                                                                                                                                                                                                                                                                                                   |
| Length (mm):                            | and the same of th |
| Width (mm):                             | 500                                                                                                                                                                                                                                                                                                                                                                                                                                                                                                                                                                                                                                                                                                                                                                                                                                                                                                                                                                                                                                                                                                                                                                                                                                                                                                                                                                                                                                                                                                                                                                                                                                                                                                                                                                                                                                                                                                                                                                                                                                                                                                                            |
| Height (mm):                            | 370                                                                                                                                                                                                                                                                                                                                                                                                                                                                                                                                                                                                                                                                                                                                                                                                                                                                                                                                                                                                                                                                                                                                                                                                                                                                                                                                                                                                                                                                                                                                                                                                                                                                                                                                                                                                                                                                                                                                                                                                                                                                                                                            |
| Depth (mm):                             | 455                                                                                                                                                                                                                                                                                                                                                                                                                                                                                                                                                                                                                                                                                                                                                                                                                                                                                                                                                                                                                                                                                                                                                                                                                                                                                                                                                                                                                                                                                                                                                                                                                                                                                                                                                                                                                                                                                                                                                                                                                                                                                                                            |
| Gross Weight (kg):                      | 26                                                                                                                                                                                                                                                                                                                                                                                                                                                                                                                                                                                                                                                                                                                                                                                                                                                                                                                                                                                                                                                                                                                                                                                                                                                                                                                                                                                                                                                                                                                                                                                                                                                                                                                                                                                                                                                                                                                                                                                                                                                                                                                             |
| Barcode:                                | 5055146184102                                                                                                                                                                                                                                                                                                                                                                                                                                                                                                                                                                                                                                                                                                                                                                                                                                                                                                                                                                                                                                                                                                                                                                                                                                                                                                                                                                                                                                                                                                                                                                                                                                                                                                                                                                                                                                                                                                                                                                                                                                                                                                                  |
| Product Details                         |                                                                                                                                                                                                                                                                                                                                                                                                                                                                                                                                                                                                                                                                                                                                                                                                                                                                                                                                                                                                                                                                                                                                                                                                                                                                                                                                                                                                                                                                                                                                                                                                                                                                                                                                                                                                                                                                                                                                                                                                                                                                                                                                |
| Country of Origin:                      | United Kingdom                                                                                                                                                                                                                                                                                                                                                                                                                                                                                                                                                                                                                                                                                                                                                                                                                                                                                                                                                                                                                                                                                                                                                                                                                                                                                                                                                                                                                                                                                                                                                                                                                                                                                                                                                                                                                                                                                                                                                                                                                                                                                                                 |
| Fitting Instruction:                    | No                                                                                                                                                                                                                                                                                                                                                                                                                                                                                                                                                                                                                                                                                                                                                                                                                                                                                                                                                                                                                                                                                                                                                                                                                                                                                                                                                                                                                                                                                                                                                                                                                                                                                                                                                                                                                                                                                                                                                                                                                                                                                                                             |
| Product Material:                       | Brass                                                                                                                                                                                                                                                                                                                                                                                                                                                                                                                                                                                                                                                                                                                                                                                                                                                                                                                                                                                                                                                                                                                                                                                                                                                                                                                                                                                                                                                                                                                                                                                                                                                                                                                                                                                                                                                                                                                                                                                                                                                                                                                          |
| Mount Type:                             | Wall, Surface                                                                                                                                                                                                                                                                                                                                                                                                                                                                                                                                                                                                                                                                                                                                                                                                                                                                                                                                                                                                                                                                                                                                                                                                                                                                                                                                                                                                                                                                                                                                                                                                                                                                                                                                                                                                                                                                                                                                                                                                                                                                                                                  |
| Outlet Elbow Supplied:                  | No                                                                                                                                                                                                                                                                                                                                                                                                                                                                                                                                                                                                                                                                                                                                                                                                                                                                                                                                                                                                                                                                                                                                                                                                                                                                                                                                                                                                                                                                                                                                                                                                                                                                                                                                                                                                                                                                                                                                                                                                                                                                                                                             |
| Easy Clean:                             | Not Applicable                                                                                                                                                                                                                                                                                                                                                                                                                                                                                                                                                                                                                                                                                                                                                                                                                                                                                                                                                                                                                                                                                                                                                                                                                                                                                                                                                                                                                                                                                                                                                                                                                                                                                                                                                                                                                                                                                                                                                                                                                                                                                                                 |
| Head Included:                          | No                                                                                                                                                                                                                                                                                                                                                                                                                                                                                                                                                                                                                                                                                                                                                                                                                                                                                                                                                                                                                                                                                                                                                                                                                                                                                                                                                                                                                                                                                                                                                                                                                                                                                                                                                                                                                                                                                                                                                                                                                                                                                                                             |
| Handset Included:                       | No                                                                                                                                                                                                                                                                                                                                                                                                                                                                                                                                                                                                                                                                                                                                                                                                                                                                                                                                                                                                                                                                                                                                                                                                                                                                                                                                                                                                                                                                                                                                                                                                                                                                                                                                                                                                                                                                                                                                                                                                                                                                                                                             |
| Body Jets Included:                     | No                                                                                                                                                                                                                                                                                                                                                                                                                                                                                                                                                                                                                                                                                                                                                                                                                                                                                                                                                                                                                                                                                                                                                                                                                                                                                                                                                                                                                                                                                                                                                                                                                                                                                                                                                                                                                                                                                                                                                                                                                                                                                                                             |
| No of Body Jets:                        | Not Applicable                                                                                                                                                                                                                                                                                                                                                                                                                                                                                                                                                                                                                                                                                                                                                                                                                                                                                                                                                                                                                                                                                                                                                                                                                                                                                                                                                                                                                                                                                                                                                                                                                                                                                                                                                                                                                                                                                                                                                                                                                                                                                                                 |
| Operating Pressure (bar):               | 0.1                                                                                                                                                                                                                                                                                                                                                                                                                                                                                                                                                                                                                                                                                                                                                                                                                                                                                                                                                                                                                                                                                                                                                                                                                                                                                                                                                                                                                                                                                                                                                                                                                                                                                                                                                                                                                                                                                                                                                                                                                                                                                                                            |
| Valve/Cartridge Type:                   | 1/4 Turn Ceramic Disc                                                                                                                                                                                                                                                                                                                                                                                                                                                                                                                                                                                                                                                                                                                                                                                                                                                                                                                                                                                                                                                                                                                                                                                                                                                                                                                                                                                                                                                                                                                                                                                                                                                                                                                                                                                                                                                                                                                                                                                                                                                                                                          |
| Flow Rates (L/min): 0.1 bar: 4.5 0.5 ba | r: 13 1 bar: 18.5 2 bar: 26 3 bar: 33                                                                                                                                                                                                                                                                                                                                                                                                                                                                                                                                                                                                                                                                                                                                                                                                                                                                                                                                                                                                                                                                                                                                                                                                                                                                                                                                                                                                                                                                                                                                                                                                                                                                                                                                                                                                                                                                                                                                                                                                                                                                                          |
| TMV2 Approved: No                       | Approval No: N/A                                                                                                                                                                                                                                                                                                                                                                                                                                                                                                                                                                                                                                                                                                                                                                                                                                                                                                                                                                                                                                                                                                                                                                                                                                                                                                                                                                                                                                                                                                                                                                                                                                                                                                                                                                                                                                                                                                                                                                                                                                                                                                               |
| TMV3 Approved: No                       | Approval No: N/A                                                                                                                                                                                                                                                                                                                                                                                                                                                                                                                                                                                                                                                                                                                                                                                                                                                                                                                                                                                                                                                                                                                                                                                                                                                                                                                                                                                                                                                                                                                                                                                                                                                                                                                                                                                                                                                                                                                                                                                                                                                                                                               |
| WRAS Approved: No                       | Approval No: N/A                                                                                                                                                                                                                                                                                                                                                                                                                                                                                                                                                                                                                                                                                                                                                                                                                                                                                                                                                                                                                                                                                                                                                                                                                                                                                                                                                                                                                                                                                                                                                                                                                                                                                                                                                                                                                                                                                                                                                                                                                                                                                                               |
| Head Function:                          | Not Applicable                                                                                                                                                                                                                                                                                                                                                                                                                                                                                                                                                                                                                                                                                                                                                                                                                                                                                                                                                                                                                                                                                                                                                                                                                                                                                                                                                                                                                                                                                                                                                                                                                                                                                                                                                                                                                                                                                                                                                                                                                                                                                                                 |
| Handset Function:                       | Not Applicable                                                                                                                                                                                                                                                                                                                                                                                                                                                                                                                                                                                                                                                                                                                                                                                                                                                                                                                                                                                                                                                                                                                                                                                                                                                                                                                                                                                                                                                                                                                                                                                                                                                                                                                                                                                                                                                                                                                                                                                                                                                                                                                 |
| Body Jet Info:                          | Not Applicable                                                                                                                                                                                                                                                                                                                                                                                                                                                                                                                                                                                                                                                                                                                                                                                                                                                                                                                                                                                                                                                                                                                                                                                                                                                                                                                                                                                                                                                                                                                                                                                                                                                                                                                                                                                                                                                                                                                                                                                                                                                                                                                 |
| Pipe Size:                              | 15 mm (1/2" Bsp)                                                                                                                                                                                                                                                                                                                                                                                                                                                                                                                                                                                                                                                                                                                                                                                                                                                                                                                                                                                                                                                                                                                                                                                                                                                                                                                                                                                                                                                                                                                                                                                                                                                                                                                                                                                                                                                                                                                                                                                                                                                                                                               |
| Pipe Centres:                           | 150 mm                                                                                                                                                                                                                                                                                                                                                                                                                                                                                                                                                                                                                                                                                                                                                                                                                                                                                                                                                                                                                                                                                                                                                                                                                                                                                                                                                                                                                                                                                                                                                                                                                                                                                                                                                                                                                                                                                                                                                                                                                                                                                                                         |
| Colour/Finish:                          | Chrome                                                                                                                                                                                                                                                                                                                                                                                                                                                                                                                                                                                                                                                                                                                                                                                                                                                                                                                                                                                                                                                                                                                                                                                                                                                                                                                                                                                                                                                                                                                                                                                                                                                                                                                                                                                                                                                                                                                                                                                                                                                                                                                         |
| Hose Included:                          | Not Applicable                                                                                                                                                                                                                                                                                                                                                                                                                                                                                                                                                                                                                                                                                                                                                                                                                                                                                                                                                                                                                                                                                                                                                                                                                                                                                                                                                                                                                                                                                                                                                                                                                                                                                                                                                                                                                                                                                                                                                                                                                                                                                                                 |
| No. of Outlets:                         | 1                                                                                                                                                                                                                                                                                                                                                                                                                                                                                                                                                                                                                                                                                                                                                                                                                                                                                                                                                                                                                                                                                                                                                                                                                                                                                                                                                                                                                                                                                                                                                                                                                                                                                                                                                                                                                                                                                                                                                                                                                                                                                                                              |