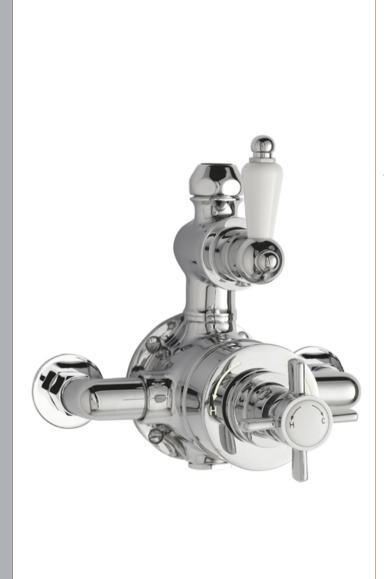

Sales Code: A3056 Description: Beaumont Twin Exposed Valve

| Product Dimensions                      |                                                                                                                                                                                                                                                                                                                                                                                                                                                                                                                                                                                                                                                                                                                                                                                                                                                                                                                                                                                                                                                                                                                                                                                                                                                                                                                                                                                                                                                                                                                                                                                                                                                                                                                                                                                                                                                                                                                                                                                                                                                                                                                                |
|-----------------------------------------|--------------------------------------------------------------------------------------------------------------------------------------------------------------------------------------------------------------------------------------------------------------------------------------------------------------------------------------------------------------------------------------------------------------------------------------------------------------------------------------------------------------------------------------------------------------------------------------------------------------------------------------------------------------------------------------------------------------------------------------------------------------------------------------------------------------------------------------------------------------------------------------------------------------------------------------------------------------------------------------------------------------------------------------------------------------------------------------------------------------------------------------------------------------------------------------------------------------------------------------------------------------------------------------------------------------------------------------------------------------------------------------------------------------------------------------------------------------------------------------------------------------------------------------------------------------------------------------------------------------------------------------------------------------------------------------------------------------------------------------------------------------------------------------------------------------------------------------------------------------------------------------------------------------------------------------------------------------------------------------------------------------------------------------------------------------------------------------------------------------------------------|
| Length (mm):                            |                                                                                                                                                                                                                                                                                                                                                                                                                                                                                                                                                                                                                                                                                                                                                                                                                                                                                                                                                                                                                                                                                                                                                                                                                                                                                                                                                                                                                                                                                                                                                                                                                                                                                                                                                                                                                                                                                                                                                                                                                                                                                                                                |
| Width (mm):                             | 150                                                                                                                                                                                                                                                                                                                                                                                                                                                                                                                                                                                                                                                                                                                                                                                                                                                                                                                                                                                                                                                                                                                                                                                                                                                                                                                                                                                                                                                                                                                                                                                                                                                                                                                                                                                                                                                                                                                                                                                                                                                                                                                            |
| Height (mm):                            | 190                                                                                                                                                                                                                                                                                                                                                                                                                                                                                                                                                                                                                                                                                                                                                                                                                                                                                                                                                                                                                                                                                                                                                                                                                                                                                                                                                                                                                                                                                                                                                                                                                                                                                                                                                                                                                                                                                                                                                                                                                                                                                                                            |
| Depth (mm):                             | 162                                                                                                                                                                                                                                                                                                                                                                                                                                                                                                                                                                                                                                                                                                                                                                                                                                                                                                                                                                                                                                                                                                                                                                                                                                                                                                                                                                                                                                                                                                                                                                                                                                                                                                                                                                                                                                                                                                                                                                                                                                                                                                                            |
| Nett Weight (kg):                       | 2.65                                                                                                                                                                                                                                                                                                                                                                                                                                                                                                                                                                                                                                                                                                                                                                                                                                                                                                                                                                                                                                                                                                                                                                                                                                                                                                                                                                                                                                                                                                                                                                                                                                                                                                                                                                                                                                                                                                                                                                                                                                                                                                                           |
| Packaging Dimensions                    |                                                                                                                                                                                                                                                                                                                                                                                                                                                                                                                                                                                                                                                                                                                                                                                                                                                                                                                                                                                                                                                                                                                                                                                                                                                                                                                                                                                                                                                                                                                                                                                                                                                                                                                                                                                                                                                                                                                                                                                                                                                                                                                                |
| Length (mm):                            | 245                                                                                                                                                                                                                                                                                                                                                                                                                                                                                                                                                                                                                                                                                                                                                                                                                                                                                                                                                                                                                                                                                                                                                                                                                                                                                                                                                                                                                                                                                                                                                                                                                                                                                                                                                                                                                                                                                                                                                                                                                                                                                                                            |
| Width (mm):                             | 215                                                                                                                                                                                                                                                                                                                                                                                                                                                                                                                                                                                                                                                                                                                                                                                                                                                                                                                                                                                                                                                                                                                                                                                                                                                                                                                                                                                                                                                                                                                                                                                                                                                                                                                                                                                                                                                                                                                                                                                                                                                                                                                            |
| Height (mm):                            | 170                                                                                                                                                                                                                                                                                                                                                                                                                                                                                                                                                                                                                                                                                                                                                                                                                                                                                                                                                                                                                                                                                                                                                                                                                                                                                                                                                                                                                                                                                                                                                                                                                                                                                                                                                                                                                                                                                                                                                                                                                                                                                                                            |
| Gross Weight (kg):                      | 3.14                                                                                                                                                                                                                                                                                                                                                                                                                                                                                                                                                                                                                                                                                                                                                                                                                                                                                                                                                                                                                                                                                                                                                                                                                                                                                                                                                                                                                                                                                                                                                                                                                                                                                                                                                                                                                                                                                                                                                                                                                                                                                                                           |
| Packaging Data                          |                                                                                                                                                                                                                                                                                                                                                                                                                                                                                                                                                                                                                                                                                                                                                                                                                                                                                                                                                                                                                                                                                                                                                                                                                                                                                                                                                                                                                                                                                                                                                                                                                                                                                                                                                                                                                                                                                                                                                                                                                                                                                                                                |
| Box Colour:                             | White Cardboard Box                                                                                                                                                                                                                                                                                                                                                                                                                                                                                                                                                                                                                                                                                                                                                                                                                                                                                                                                                                                                                                                                                                                                                                                                                                                                                                                                                                                                                                                                                                                                                                                                                                                                                                                                                                                                                                                                                                                                                                                                                                                                                                            |
| Box Qty:                                | 1                                                                                                                                                                                                                                                                                                                                                                                                                                                                                                                                                                                                                                                                                                                                                                                                                                                                                                                                                                                                                                                                                                                                                                                                                                                                                                                                                                                                                                                                                                                                                                                                                                                                                                                                                                                                                                                                                                                                                                                                                                                                                                                              |
| Label Size:                             | 100 x 50                                                                                                                                                                                                                                                                                                                                                                                                                                                                                                                                                                                                                                                                                                                                                                                                                                                                                                                                                                                                                                                                                                                                                                                                                                                                                                                                                                                                                                                                                                                                                                                                                                                                                                                                                                                                                                                                                                                                                                                                                                                                                                                       |
| Label Colour:                           | White Label                                                                                                                                                                                                                                                                                                                                                                                                                                                                                                                                                                                                                                                                                                                                                                                                                                                                                                                                                                                                                                                                                                                                                                                                                                                                                                                                                                                                                                                                                                                                                                                                                                                                                                                                                                                                                                                                                                                                                                                                                                                                                                                    |
| Label Qty:                              | 2                                                                                                                                                                                                                                                                                                                                                                                                                                                                                                                                                                                                                                                                                                                                                                                                                                                                                                                                                                                                                                                                                                                                                                                                                                                                                                                                                                                                                                                                                                                                                                                                                                                                                                                                                                                                                                                                                                                                                                                                                                                                                                                              |
| Outer Box Dimensions (If Applic         | <del>-</del>                                                                                                                                                                                                                                                                                                                                                                                                                                                                                                                                                                                                                                                                                                                                                                                                                                                                                                                                                                                                                                                                                                                                                                                                                                                                                                                                                                                                                                                                                                                                                                                                                                                                                                                                                                                                                                                                                                                                                                                                                                                                                                                   |
| Length (mm):                            | and the same of th |
| Width (mm):                             | 500                                                                                                                                                                                                                                                                                                                                                                                                                                                                                                                                                                                                                                                                                                                                                                                                                                                                                                                                                                                                                                                                                                                                                                                                                                                                                                                                                                                                                                                                                                                                                                                                                                                                                                                                                                                                                                                                                                                                                                                                                                                                                                                            |
| Height (mm):                            | 370                                                                                                                                                                                                                                                                                                                                                                                                                                                                                                                                                                                                                                                                                                                                                                                                                                                                                                                                                                                                                                                                                                                                                                                                                                                                                                                                                                                                                                                                                                                                                                                                                                                                                                                                                                                                                                                                                                                                                                                                                                                                                                                            |
| Depth (mm):                             | 455                                                                                                                                                                                                                                                                                                                                                                                                                                                                                                                                                                                                                                                                                                                                                                                                                                                                                                                                                                                                                                                                                                                                                                                                                                                                                                                                                                                                                                                                                                                                                                                                                                                                                                                                                                                                                                                                                                                                                                                                                                                                                                                            |
| Gross Weight (kg):                      | 26                                                                                                                                                                                                                                                                                                                                                                                                                                                                                                                                                                                                                                                                                                                                                                                                                                                                                                                                                                                                                                                                                                                                                                                                                                                                                                                                                                                                                                                                                                                                                                                                                                                                                                                                                                                                                                                                                                                                                                                                                                                                                                                             |
| Barcode:                                | 5055146184102                                                                                                                                                                                                                                                                                                                                                                                                                                                                                                                                                                                                                                                                                                                                                                                                                                                                                                                                                                                                                                                                                                                                                                                                                                                                                                                                                                                                                                                                                                                                                                                                                                                                                                                                                                                                                                                                                                                                                                                                                                                                                                                  |
| Product Details                         |                                                                                                                                                                                                                                                                                                                                                                                                                                                                                                                                                                                                                                                                                                                                                                                                                                                                                                                                                                                                                                                                                                                                                                                                                                                                                                                                                                                                                                                                                                                                                                                                                                                                                                                                                                                                                                                                                                                                                                                                                                                                                                                                |
| Country of Origin:                      | United Kingdom                                                                                                                                                                                                                                                                                                                                                                                                                                                                                                                                                                                                                                                                                                                                                                                                                                                                                                                                                                                                                                                                                                                                                                                                                                                                                                                                                                                                                                                                                                                                                                                                                                                                                                                                                                                                                                                                                                                                                                                                                                                                                                                 |
| Fitting Instruction:                    | No                                                                                                                                                                                                                                                                                                                                                                                                                                                                                                                                                                                                                                                                                                                                                                                                                                                                                                                                                                                                                                                                                                                                                                                                                                                                                                                                                                                                                                                                                                                                                                                                                                                                                                                                                                                                                                                                                                                                                                                                                                                                                                                             |
| Product Material:                       | Brass                                                                                                                                                                                                                                                                                                                                                                                                                                                                                                                                                                                                                                                                                                                                                                                                                                                                                                                                                                                                                                                                                                                                                                                                                                                                                                                                                                                                                                                                                                                                                                                                                                                                                                                                                                                                                                                                                                                                                                                                                                                                                                                          |
| Mount Type:                             | Wall, Surface                                                                                                                                                                                                                                                                                                                                                                                                                                                                                                                                                                                                                                                                                                                                                                                                                                                                                                                                                                                                                                                                                                                                                                                                                                                                                                                                                                                                                                                                                                                                                                                                                                                                                                                                                                                                                                                                                                                                                                                                                                                                                                                  |
| Outlet Elbow Supplied:                  | No                                                                                                                                                                                                                                                                                                                                                                                                                                                                                                                                                                                                                                                                                                                                                                                                                                                                                                                                                                                                                                                                                                                                                                                                                                                                                                                                                                                                                                                                                                                                                                                                                                                                                                                                                                                                                                                                                                                                                                                                                                                                                                                             |
| Easy Clean:                             | Not Applicable                                                                                                                                                                                                                                                                                                                                                                                                                                                                                                                                                                                                                                                                                                                                                                                                                                                                                                                                                                                                                                                                                                                                                                                                                                                                                                                                                                                                                                                                                                                                                                                                                                                                                                                                                                                                                                                                                                                                                                                                                                                                                                                 |
| Head Included:                          | No                                                                                                                                                                                                                                                                                                                                                                                                                                                                                                                                                                                                                                                                                                                                                                                                                                                                                                                                                                                                                                                                                                                                                                                                                                                                                                                                                                                                                                                                                                                                                                                                                                                                                                                                                                                                                                                                                                                                                                                                                                                                                                                             |
| Handset Included:                       | No                                                                                                                                                                                                                                                                                                                                                                                                                                                                                                                                                                                                                                                                                                                                                                                                                                                                                                                                                                                                                                                                                                                                                                                                                                                                                                                                                                                                                                                                                                                                                                                                                                                                                                                                                                                                                                                                                                                                                                                                                                                                                                                             |
| Body Jets Included:                     | No                                                                                                                                                                                                                                                                                                                                                                                                                                                                                                                                                                                                                                                                                                                                                                                                                                                                                                                                                                                                                                                                                                                                                                                                                                                                                                                                                                                                                                                                                                                                                                                                                                                                                                                                                                                                                                                                                                                                                                                                                                                                                                                             |
| No of Body Jets:                        | Not Applicable                                                                                                                                                                                                                                                                                                                                                                                                                                                                                                                                                                                                                                                                                                                                                                                                                                                                                                                                                                                                                                                                                                                                                                                                                                                                                                                                                                                                                                                                                                                                                                                                                                                                                                                                                                                                                                                                                                                                                                                                                                                                                                                 |
| Operating Pressure (bar):               | 0.1                                                                                                                                                                                                                                                                                                                                                                                                                                                                                                                                                                                                                                                                                                                                                                                                                                                                                                                                                                                                                                                                                                                                                                                                                                                                                                                                                                                                                                                                                                                                                                                                                                                                                                                                                                                                                                                                                                                                                                                                                                                                                                                            |
| Valve/Cartridge Type:                   | 1/4 Turn Ceramic Disc                                                                                                                                                                                                                                                                                                                                                                                                                                                                                                                                                                                                                                                                                                                                                                                                                                                                                                                                                                                                                                                                                                                                                                                                                                                                                                                                                                                                                                                                                                                                                                                                                                                                                                                                                                                                                                                                                                                                                                                                                                                                                                          |
| Flow Rates (L/min): 0.1 bar: 4.5 0.5 ba | r: 13 1 bar: 18.5 2 bar: 26 3 bar: 33                                                                                                                                                                                                                                                                                                                                                                                                                                                                                                                                                                                                                                                                                                                                                                                                                                                                                                                                                                                                                                                                                                                                                                                                                                                                                                                                                                                                                                                                                                                                                                                                                                                                                                                                                                                                                                                                                                                                                                                                                                                                                          |
| TMV2 Approved: No                       | Approval No: N/A                                                                                                                                                                                                                                                                                                                                                                                                                                                                                                                                                                                                                                                                                                                                                                                                                                                                                                                                                                                                                                                                                                                                                                                                                                                                                                                                                                                                                                                                                                                                                                                                                                                                                                                                                                                                                                                                                                                                                                                                                                                                                                               |
| TMV3 Approved: No                       | Approval No: N/A                                                                                                                                                                                                                                                                                                                                                                                                                                                                                                                                                                                                                                                                                                                                                                                                                                                                                                                                                                                                                                                                                                                                                                                                                                                                                                                                                                                                                                                                                                                                                                                                                                                                                                                                                                                                                                                                                                                                                                                                                                                                                                               |
| WRAS Approved: No                       | Approval No: N/A                                                                                                                                                                                                                                                                                                                                                                                                                                                                                                                                                                                                                                                                                                                                                                                                                                                                                                                                                                                                                                                                                                                                                                                                                                                                                                                                                                                                                                                                                                                                                                                                                                                                                                                                                                                                                                                                                                                                                                                                                                                                                                               |
| Head Function:                          | Not Applicable                                                                                                                                                                                                                                                                                                                                                                                                                                                                                                                                                                                                                                                                                                                                                                                                                                                                                                                                                                                                                                                                                                                                                                                                                                                                                                                                                                                                                                                                                                                                                                                                                                                                                                                                                                                                                                                                                                                                                                                                                                                                                                                 |
| Handset Function:                       | Not Applicable                                                                                                                                                                                                                                                                                                                                                                                                                                                                                                                                                                                                                                                                                                                                                                                                                                                                                                                                                                                                                                                                                                                                                                                                                                                                                                                                                                                                                                                                                                                                                                                                                                                                                                                                                                                                                                                                                                                                                                                                                                                                                                                 |
| Body Jet Info:                          | Not Applicable                                                                                                                                                                                                                                                                                                                                                                                                                                                                                                                                                                                                                                                                                                                                                                                                                                                                                                                                                                                                                                                                                                                                                                                                                                                                                                                                                                                                                                                                                                                                                                                                                                                                                                                                                                                                                                                                                                                                                                                                                                                                                                                 |
| Pipe Size:                              | 15 mm (1/2" Bsp)                                                                                                                                                                                                                                                                                                                                                                                                                                                                                                                                                                                                                                                                                                                                                                                                                                                                                                                                                                                                                                                                                                                                                                                                                                                                                                                                                                                                                                                                                                                                                                                                                                                                                                                                                                                                                                                                                                                                                                                                                                                                                                               |
| Pipe Centres:                           | 150 mm                                                                                                                                                                                                                                                                                                                                                                                                                                                                                                                                                                                                                                                                                                                                                                                                                                                                                                                                                                                                                                                                                                                                                                                                                                                                                                                                                                                                                                                                                                                                                                                                                                                                                                                                                                                                                                                                                                                                                                                                                                                                                                                         |
| Colour/Finish:                          | Chrome                                                                                                                                                                                                                                                                                                                                                                                                                                                                                                                                                                                                                                                                                                                                                                                                                                                                                                                                                                                                                                                                                                                                                                                                                                                                                                                                                                                                                                                                                                                                                                                                                                                                                                                                                                                                                                                                                                                                                                                                                                                                                                                         |
| Hose Included:                          | Not Applicable                                                                                                                                                                                                                                                                                                                                                                                                                                                                                                                                                                                                                                                                                                                                                                                                                                                                                                                                                                                                                                                                                                                                                                                                                                                                                                                                                                                                                                                                                                                                                                                                                                                                                                                                                                                                                                                                                                                                                                                                                                                                                                                 |
| No. of Outlets:                         | 1                                                                                                                                                                                                                                                                                                                                                                                                                                                                                                                                                                                                                                                                                                                                                                                                                                                                                                                                                                                                                                                                                                                                                                                                                                                                                                                                                                                                                                                                                                                                                                                                                                                                                                                                                                                                                                                                                                                                                                                                                                                                                                                              |