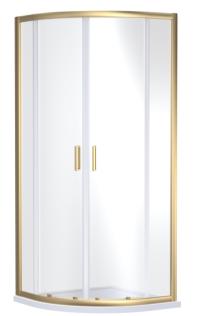

## ENCLOSURES

Sales Code: SQU9BB

**Description:** 900X900x1850mm Quadrant Enclosure

| ADJUSTMENT |            |
|------------|------------|
| ENTRS C    | ADJUSTMENT |

| Product Dimensions       |                               |
|--------------------------|-------------------------------|
| Height (mm):             | 1850                          |
| Width (mm):              | 880                           |
| Depth (mm):              | 880                           |
| Nett Weight (kg):        | 44.3                          |
| Packaging Dimensions     |                               |
| Height (mm):             | 1905                          |
| Width (mm):              | 425                           |
| Length (mm):             | 120                           |
| Gross Weight (kg):       | 44.8                          |
| Packaging Data           |                               |
| Box Colour:              | Brown Cardboard Box - Printed |
| Box Qty:                 | 0                             |
| Label Size:              | 0 x 0                         |
| Label Colour:            | Not Applicable                |
| Label Qty:               | 0                             |
| Outer Box Dimensions (If | f Applicable)                 |
| Height (mm):             | ** /                          |
| Width (mm):              |                               |
| Depth (mm):              |                               |
| Length (mm):             |                               |
| Gross Weight (kg):       |                               |
| Barcode:                 | 5056678410202                 |
| Product Details          |                               |
| Country of Origin:       | China                         |
| Fitting Instruction:     | Yes                           |
| CE & UKCA:               | No                            |
| Profile Material:        | Aluminium                     |
| Profile Finish:          | Brushed Brass                 |
| Adjustments (mm):        | 877 - 895mm                   |
| Entry Width (mm):        | 555mm                         |
| Swing In Dim (mm):       | N/A                           |
| Swing Out Dim (mm):      | N/A                           |
| Radius (mm):             | 538 mm                        |
| Glass Thickness (mm):    | 6                             |
| Easy Fit:                | Yes                           |
| Easy Clean:              | No                            |
| Handle Style:            | Square T Shape Handle         |
| Handle Material:         | ABS                           |
| Enclosure Design:        | Framed                        |
| Wheel Type:              | Dual, Quick Release           |
| Support Bar Included:    | Support Bar Not Included      |
| Extras:                  | None                          |