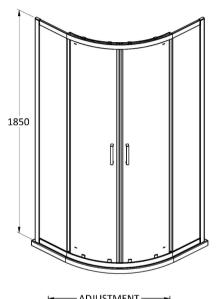

## ENCLOSURES

Sales Code: SQU9BB

**Description:** 900X900x1850mm Quadrant Enclosure

| ADJUSTMENT |            |
|------------|------------|
| ENTRS C    | ADJUSTMENT |

| Product Dimensions       |                               |
|--------------------------|-------------------------------|
| Height (mm):             | 1850                          |
| Width (mm):              | 880                           |
| Depth (mm):              | 880                           |
| Nett Weight (kg):        | 44.3                          |
| Packaging Dimensions     |                               |
| Height (mm):             | 1905                          |
| Width (mm):              | 425                           |
| Length (mm):             | 120                           |
| Gross Weight (kg):       | 44.8                          |
| Packaging Data           |                               |
| Box Colour:              | Brown Cardboard Box - Printed |
| Box Qty:                 | 0                             |
| Label Size:              | 0 x 0                         |
| Label Colour:            | Not Applicable                |
| Label Qty:               | 0                             |
| Outer Box Dimensions (If | f Applicable)                 |
| Height (mm):             | ** /                          |
| Width (mm):              |                               |
| Depth (mm):              |                               |
| Length (mm):             |                               |
| Gross Weight (kg):       |                               |
| Barcode:                 | 5056678410202                 |
| Product Details          |                               |
| Country of Origin:       | China                         |
| Fitting Instruction:     | Yes                           |
| CE & UKCA:               | No                            |
| Profile Material:        | Aluminium                     |
| Profile Finish:          | Brushed Brass                 |
| Adjustments (mm):        | 877 - 895mm                   |
| Entry Width (mm):        | 555mm                         |
| Swing In Dim (mm):       | N/A                           |
| Swing Out Dim (mm):      | N/A                           |
| Radius (mm):             | 538 mm                        |
| Glass Thickness (mm):    | 6                             |
| Easy Fit:                | Yes                           |
| Easy Clean:              | No                            |
| Handle Style:            | Square T Shape Handle         |
| Handle Material:         | ABS                           |
| Enclosure Design:        | Framed                        |
| Wheel Type:              | Dual, Quick Release           |
| Support Bar Included:    | Support Bar Not Included      |
| Extras:                  | None                          |