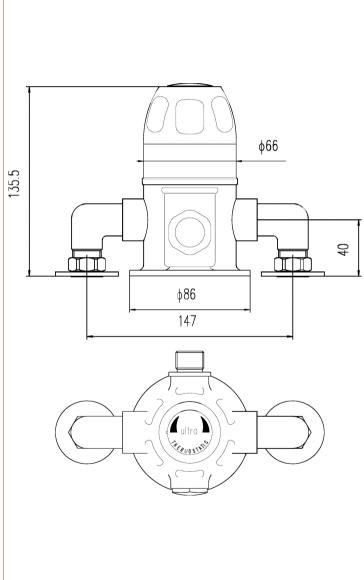

Sales Code: VSQ1 Description: Exposed Sequential Thermo Valve

| Product Dimensions             |                                            |
|--------------------------------|--------------------------------------------|
| Length (mm):                   |                                            |
| Width (mm):                    | 205                                        |
| Height (mm):                   | 80                                         |
| Depth (mm):                    | 138                                        |
| Nett Weight (kg):              | 2.7                                        |
| Packaging Dimensions           | 211                                        |
| Length (mm):                   | 240                                        |
| Width (mm):                    | 210                                        |
| Height (mm):                   | 170                                        |
|                                | 2.7                                        |
| Gross Weight (kg):             | 2.1                                        |
| Packaging Data                 |                                            |
| Box Colour:                    | White Cardboard Box                        |
| Box Qty:                       | 1                                          |
| Label Size:                    | 100 x 50                                   |
| Label Colour:                  | White Label                                |
| Label Qty:                     | 1                                          |
| Outer Box Dimensions (If A     | Applicable)                                |
| Length (mm):                   |                                            |
| Width (mm):                    | 500                                        |
| Height (mm):                   | 365                                        |
| Depth (mm):                    | 445                                        |
| Gross Weight (kg):             |                                            |
| Barcode:                       | 5055275826713                              |
| <b>Product Details</b>         |                                            |
| Country of Origin:             | United Kingdom                             |
| Fitting Instruction:           | No                                         |
| Product Material:              | Brass                                      |
| Mount Type:                    | Wall                                       |
| Outlet Elbow Supplied:         | Not Applicable                             |
| Easy Clean:                    | Not Applicable                             |
| Head Included:                 | No                                         |
| Handset Included:              | No                                         |
| Body Jets Included:            | Not Applicable                             |
| No of Body Jets:               | Not Applicable                             |
| Operating Pressure (bar):      | 0.2                                        |
| Valve/Cartridge Type:          | Sequential Valve                           |
| Flow Rates (L/min): 0.1 bar: 4 | 0.5 bar: 9.5 1 bar: 15 2 bar: 22 3 bar: 27 |
| TMV2 Approved: No              | Approval No: N/A                           |
| TMV3 Approved: No              | Approval No: N/A                           |
| WRAS Approved: No              | Approval No: N/A                           |
| Head Function:                 | Not Applicable                             |
| Handset Function:              | Not Applicable                             |
| Body Jet Info:                 | Not Applicable                             |
| Pipe Size:                     | 15 mm (1/2" Bsp)                           |
| Pipe Centres:                  | 147mm                                      |
| Colour/Finish:                 | Chrome                                     |
| Hose Included:                 | Not Applicable                             |
| No. of Outlets:                | 1                                          |