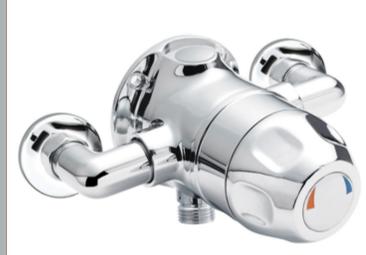

Sales Code: VSQ1 Description: Exposed Sequential Thermo Valve

| Product Dimensions             |                                            |
|--------------------------------|--------------------------------------------|
| Length (mm):                   |                                            |
| Width (mm):                    | 205                                        |
| Height (mm):                   | 80                                         |
| Depth (mm):                    | 138                                        |
| Nett Weight (kg):              | 2.7                                        |
| Packaging Dimensions           | 211                                        |
| Length (mm):                   | 240                                        |
| Width (mm):                    | 210                                        |
| Height (mm):                   | 170                                        |
|                                | 2.7                                        |
| Gross Weight (kg):             | 2.1                                        |
| Packaging Data                 |                                            |
| Box Colour:                    | White Cardboard Box                        |
| Box Qty:                       | 1                                          |
| Label Size:                    | 100 x 50                                   |
| Label Colour:                  | White Label                                |
| Label Qty:                     | 1                                          |
| Outer Box Dimensions (If A     | Applicable)                                |
| Length (mm):                   |                                            |
| Width (mm):                    | 500                                        |
| Height (mm):                   | 365                                        |
| Depth (mm):                    | 445                                        |
| Gross Weight (kg):             |                                            |
| Barcode:                       | 5055275826713                              |
| <b>Product Details</b>         |                                            |
| Country of Origin:             | United Kingdom                             |
| Fitting Instruction:           | No                                         |
| Product Material:              | Brass                                      |
| Mount Type:                    | Wall                                       |
| Outlet Elbow Supplied:         | Not Applicable                             |
| Easy Clean:                    | Not Applicable                             |
| Head Included:                 | No                                         |
| Handset Included:              | No                                         |
| Body Jets Included:            | Not Applicable                             |
| No of Body Jets:               | Not Applicable                             |
| Operating Pressure (bar):      | 0.2                                        |
| Valve/Cartridge Type:          | Sequential Valve                           |
| Flow Rates (L/min): 0.1 bar: 4 | 0.5 bar: 9.5 1 bar: 15 2 bar: 22 3 bar: 27 |
| TMV2 Approved: No              | Approval No: N/A                           |
| TMV3 Approved: No              | Approval No: N/A                           |
| WRAS Approved: No              | Approval No: N/A                           |
| Head Function:                 | Not Applicable                             |
| Handset Function:              | Not Applicable                             |
| Body Jet Info:                 | Not Applicable                             |
| Pipe Size:                     | 15 mm (1/2" Bsp)                           |
| Pipe Centres:                  | 147mm                                      |
| Colour/Finish:                 | Chrome                                     |
| Hose Included:                 | Not Applicable                             |
| No. of Outlets:                | 1                                          |