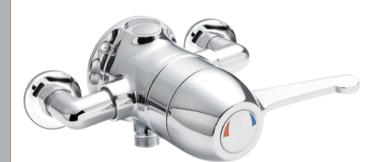

## TECHNICAL DATA SHEET

ROXOR

Sales Code: VSQ2

**Description:** Exposed Sequential Thermo Valve

140

| Product Dimensions             |                                           |    |
|--------------------------------|-------------------------------------------|----|
| Length (mm):                   |                                           |    |
| Width (mm):                    | 200                                       |    |
| Height (mm):                   | 110                                       |    |
| Depth (mm):                    | 138                                       |    |
| Nett Weight (kg):              | 2.26                                      |    |
| Packaging Dimensions           |                                           |    |
| Length (mm):                   | 240                                       |    |
| Width (mm):                    | 210                                       |    |
| Height (mm):                   | 170                                       |    |
| Gross Weight (kg):             | 2.86                                      |    |
| Packaging Data                 |                                           |    |
| Box Colour:                    | White Cardboard Box                       |    |
| Box Qty:                       | 1                                         |    |
| Label Size:                    | 100 x 50                                  |    |
| Label Size.                    | White Label                               |    |
| Label Qty:                     | 1                                         |    |
|                                |                                           |    |
| Outer Box Dimensions (If       | Аррисавие)                                |    |
| Length (mm):                   |                                           |    |
| Width (mm):                    | 500                                       |    |
| Height (mm):                   | 365                                       |    |
| Depth (mm):                    | 445                                       |    |
| Gross Weight (kg):             |                                           |    |
| Barcode:                       | 5055275826720                             |    |
| Product Details                |                                           |    |
| Country of Origin:             | United Kingdom                            |    |
| Fitting Instruction:           | No                                        |    |
| Product Material:              | Brass                                     |    |
| Mount Type:                    | Wall                                      |    |
| Outlet Elbow Supplied:         | Not Applicable                            |    |
| Easy Clean:                    | Not Applicable                            |    |
| Head Included:                 | No                                        |    |
| Handset Included:              | No                                        |    |
| Body Jets Included:            | Not Applicable                            |    |
| No of Body Jets:               | Not Applicable                            |    |
| Operating Pressure (bar):      | 0.2                                       |    |
| Valve/Cartridge Type:          | Sequential Valve                          |    |
| Flow Rates (L/min): 0.1 bar: 4 | 0.5 bar: 9.5 1 bar: 15 2 bar: 22 3 bar: 2 | 27 |
| TMV2 Approved: No              | Approval No: N/A                          |    |
| TMV3 Approved: No              | Approval No: N/A                          |    |
| WRAS Approved: No              | Approval No: N/A                          |    |
| Head Function:                 | Not Applicable                            |    |
| Handset Function:              | Not Applicable                            |    |
| Body Jet Info:                 | Not Applicable                            |    |
| Pipe Size:                     | 15 mm (1/2" Bsp)                          |    |
| Pipe Centres:                  | 150mm                                     |    |
| Colour/Finish:                 | Chrome                                    |    |
| Hose Included:                 | Not Applicable                            |    |
| No. of Outlets:                | 1                                         |    |