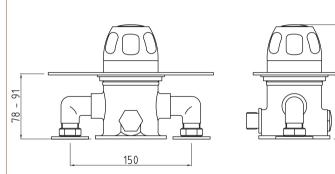

## TECHNICAL DATA SHEET

ROXOR

Sales Code: VSQ2

**Description:** Exposed Sequential Thermo Valve

140

| Product Dimensions             |                                           |    |
|--------------------------------|-------------------------------------------|----|
| Length (mm):                   |                                           |    |
| Width (mm):                    | 200                                       |    |
| Height (mm):                   | 110                                       |    |
| Depth (mm):                    | 138                                       |    |
| Nett Weight (kg):              | 2.26                                      |    |
| Packaging Dimensions           |                                           |    |
| Length (mm):                   | 240                                       |    |
| Width (mm):                    | 210                                       |    |
| Height (mm):                   | 170                                       |    |
| Gross Weight (kg):             | 2.86                                      |    |
| Packaging Data                 |                                           |    |
| Box Colour:                    | White Cardboard Box                       |    |
| Box Qty:                       | 1                                         |    |
| Label Size:                    | 100 x 50                                  |    |
| Label Size.                    | White Label                               |    |
| Label Qty:                     | 1                                         |    |
|                                |                                           |    |
| Outer Box Dimensions (If       | Аррисавие)                                |    |
| Length (mm):                   |                                           |    |
| Width (mm):                    | 500                                       |    |
| Height (mm):                   | 365                                       |    |
| Depth (mm):                    | 445                                       |    |
| Gross Weight (kg):             |                                           |    |
| Barcode:                       | 5055275826720                             |    |
| Product Details                |                                           |    |
| Country of Origin:             | United Kingdom                            |    |
| Fitting Instruction:           | No                                        |    |
| Product Material:              | Brass                                     |    |
| Mount Type:                    | Wall                                      |    |
| Outlet Elbow Supplied:         | Not Applicable                            |    |
| Easy Clean:                    | Not Applicable                            |    |
| Head Included:                 | No                                        |    |
| Handset Included:              | No                                        |    |
| Body Jets Included:            | Not Applicable                            |    |
| No of Body Jets:               | Not Applicable                            |    |
| Operating Pressure (bar):      | 0.2                                       |    |
| Valve/Cartridge Type:          | Sequential Valve                          |    |
| Flow Rates (L/min): 0.1 bar: 4 | 0.5 bar: 9.5 1 bar: 15 2 bar: 22 3 bar: 2 | 27 |
| TMV2 Approved: No              | Approval No: N/A                          |    |
| TMV3 Approved: No              | Approval No: N/A                          |    |
| WRAS Approved: No              | Approval No: N/A                          |    |
| Head Function:                 | Not Applicable                            |    |
| Handset Function:              | Not Applicable                            |    |
| Body Jet Info:                 | Not Applicable                            |    |
| Pipe Size:                     | 15 mm (1/2" Bsp)                          |    |
| Pipe Centres:                  | 150mm                                     |    |
| Colour/Finish:                 | Chrome                                    |    |
| Hose Included:                 | Not Applicable                            |    |
| No. of Outlets:                | 1                                         |    |