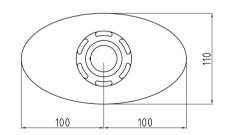

## TECHNICAL DATA SHEET

ROXOR

Sales Code: VSQ2

**Description:** Exposed Sequential Thermo Valve

140

| Product Dimensions             |                                           |    |
|--------------------------------|-------------------------------------------|----|
| Length (mm):                   |                                           |    |
| Width (mm):                    | 200                                       |    |
| Height (mm):                   | 110                                       |    |
| Depth (mm):                    | 138                                       |    |
| Nett Weight (kg):              | 2.26                                      |    |
| Packaging Dimensions           |                                           |    |
| Length (mm):                   | 240                                       |    |
| Width (mm):                    | 210                                       |    |
| Height (mm):                   | 170                                       |    |
| Gross Weight (kg):             | 2.86                                      |    |
| Packaging Data                 |                                           |    |
| Box Colour:                    | White Cardboard Box                       |    |
| Box Qty:                       | 1                                         |    |
| Label Size:                    | 100 x 50                                  |    |
| Label Size.                    | White Label                               |    |
| Label Qty:                     | 1                                         |    |
|                                |                                           |    |
| Outer Box Dimensions (If       | Аррисавие)                                |    |
| Length (mm):                   |                                           |    |
| Width (mm):                    | 500                                       |    |
| Height (mm):                   | 365                                       |    |
| Depth (mm):                    | 445                                       |    |
| Gross Weight (kg):             |                                           |    |
| Barcode:                       | 5055275826720                             |    |
| Product Details                |                                           |    |
| Country of Origin:             | United Kingdom                            |    |
| Fitting Instruction:           | No                                        |    |
| Product Material:              | Brass                                     |    |
| Mount Type:                    | Wall                                      |    |
| Outlet Elbow Supplied:         | Not Applicable                            |    |
| Easy Clean:                    | Not Applicable                            |    |
| Head Included:                 | No                                        |    |
| Handset Included:              | No                                        |    |
| Body Jets Included:            | Not Applicable                            |    |
| No of Body Jets:               | Not Applicable                            |    |
| Operating Pressure (bar):      | 0.2                                       |    |
| Valve/Cartridge Type:          | Sequential Valve                          |    |
| Flow Rates (L/min): 0.1 bar: 4 | 0.5 bar: 9.5 1 bar: 15 2 bar: 22 3 bar: 2 | 27 |
| TMV2 Approved: No              | Approval No: N/A                          |    |
| TMV3 Approved: No              | Approval No: N/A                          |    |
| WRAS Approved: No              | Approval No: N/A                          |    |
| Head Function:                 | Not Applicable                            |    |
| Handset Function:              | Not Applicable                            |    |
| Body Jet Info:                 | Not Applicable                            |    |
| Pipe Size:                     | 15 mm (1/2" Bsp)                          |    |
| Pipe Centres:                  | 150mm                                     |    |
| Colour/Finish:                 | Chrome                                    |    |
| Hose Included:                 | Not Applicable                            |    |
| No. of Outlets:                | 1                                         |    |