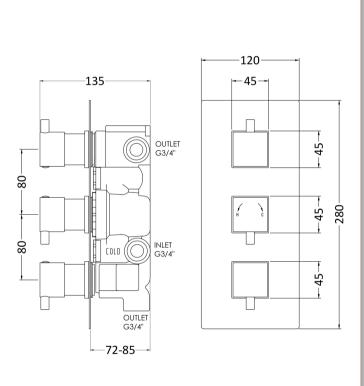

Sales Code: JTY311

**Description:** Triple Conc Thermo Valve W/ Diverter

| Product Dimensions              |                       |    |
|---------------------------------|-----------------------|----|
| Length (mm):                    |                       |    |
| Width (mm):                     | 120                   |    |
| Height (mm):                    | 280                   |    |
| Depth (mm):                     | 136                   |    |
| Nett Weight (kg):               | 3.92                  |    |
|                                 | 3.92                  |    |
| Packaging Dimensions            |                       |    |
| Length (mm):                    | 350                   |    |
| Width (mm):                     | 255                   |    |
| Height (mm):                    | 110                   |    |
| Gross Weight (kg):              | 3.92                  |    |
| Packaging Data                  |                       |    |
| Box Colour:                     | White Cardboard Box   |    |
| Box Qty:                        | 1                     |    |
| Label Size:                     | 100 x 50              |    |
| Label Colour:                   | White Label           |    |
| Label Qty:                      | 2                     |    |
| <b>Outer Box Dimensions (If</b> | Applicable)           |    |
| Length (mm):                    |                       |    |
| Width (mm):                     | 530                   |    |
| Height (mm):                    | 425                   |    |
| Depth (mm):                     | 345                   |    |
| Gross Weight (kg):              | 23                    |    |
| Barcode:                        | 5055146196259         |    |
| Product Details                 |                       |    |
| Country of Origin:              | United Kingdom        |    |
| Fitting Instruction:            | No                    |    |
| Product Material:               | Brass/ABS             |    |
| Mount Type:                     | Wall, Recessed        |    |
| Outlet Elbow Supplied:          | No                    |    |
| Easy Clean:                     | Not Applicable        |    |
| Head Included:                  | No                    |    |
| Handset Included:               | No                    |    |
| Body Jets Included:             | No                    |    |
| No of Body Jets:                | Not Applicable        |    |
| Operating Pressure (bar):       | 0.5                   |    |
| Valve/Cartridge Type:           | 1/4 Turn Ceramic Disc |    |
| Flow Rates (L/min): 0.1 bar: N/ | ,                     | 27 |
| TMV2 Approved: No               | Approval No: N/A      |    |
| TMV3 Approved: No               | Approval No: N/A      |    |
| WRAS Approved: No               | Approval No: N/A      |    |
| Head Function:                  | Not Applicable        |    |
| Handset Function:               | Not Applicable        |    |
| Body Jet Info:                  | Not Applicable        |    |
| Pipe Size:                      | 3/4"                  |    |
| Pipe Centres:                   | N/A                   |    |
| Colour/Finish:                  | Chrome                |    |
| Hose Included:                  | Not Applicable        |    |
| No. of Outlets:                 | 3                     |    |
| No. of Outlets.                 | 3                     |    |