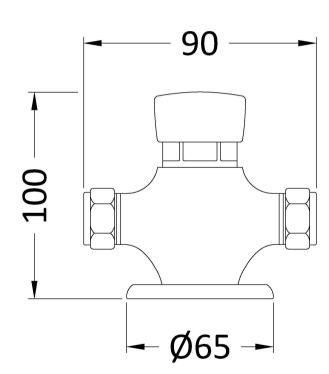

## TECHNICAL DATA SHEET

ROXOR

Sales Code: A3788

**Description:** Exposed Non-Concussive Shower Valve

| Product Dimensions               |                                                 |
|----------------------------------|-------------------------------------------------|
| Length (mm):                     |                                                 |
| Width (mm):                      | 65                                              |
| Height (mm):                     | 100                                             |
| Depth (mm):                      | 90                                              |
| Nett Weight (kg):                | 0.53                                            |
| Packaging Dimensions             |                                                 |
| Length (mm):                     | 145                                             |
| Width (mm):                      | 122                                             |
| Height (mm):                     | 53                                              |
| Gross Weight (kg):               | 0.53                                            |
| Packaging Data                   | 0.00                                            |
| Box Colour:                      | White Cardboard Box                             |
|                                  |                                                 |
| Box Qty:<br>Label Size:          | 1<br>100 x 50                                   |
|                                  |                                                 |
| Label Colour:                    | White Label                                     |
| Label Qty:                       |                                                 |
| Outer Box Dimensions (If         | Аррисаріе)                                      |
| Length (mm):                     |                                                 |
| Width (mm):                      |                                                 |
| Height (mm):                     |                                                 |
| Depth (mm):                      |                                                 |
| Gross Weight (kg):               | 21                                              |
| Barcode:                         | 5055369016570                                   |
| Product Details                  |                                                 |
| Country of Origin:               | China                                           |
| Fitting Instruction:             | No                                              |
| Product Material:                | Brass                                           |
| Mount Type:                      | Wall, Surface                                   |
| Outlet Elbow Supplied:           | No                                              |
| Easy Clean:                      | Not Applicable                                  |
| Head Included:                   | No                                              |
| Handset Included:                | No                                              |
| Body Jets Included:              | No                                              |
| No of Body Jets:                 | Not Applicable                                  |
| Operating Pressure (bar):        | 0.2                                             |
| Valve/Cartridge Type:            | Rise & Fall Valve                               |
| Flow Rates (L/min): 0.1 bar: 4.7 | 0.5 bar: 12.4 1 bar: 17.4 2 bar: 24.7 3 bar: 31 |
| TMV2 Approved: No                | Approval No: N/A                                |
| TMV3 Approved: No                | Approval No: N/A                                |
| WRAS Approved: No                | Approval No: N/A                                |
| Head Function:                   | Not Applicable                                  |
| Handset Function:                | Not Applicable                                  |
| Body Jet Info:                   | Not Applicable                                  |
| Pipe Size:                       | 15 mm (1/2" Bsp)                                |
| Pipe Centres:                    | N/A                                             |
| Colour/Finish:                   | Chrome                                          |
| Hose Included:                   | Not Applicable                                  |
|                                  |                                                 |