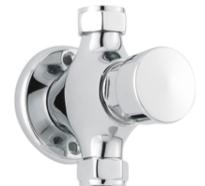

## TECHNICAL DATA SHEET

ROXOR

Sales Code: A3788

**Description:** Exposed Non-Concussive Shower Valve

| Product Dimensions               |                                                 |
|----------------------------------|-------------------------------------------------|
| Length (mm):                     |                                                 |
| Width (mm):                      | 65                                              |
| Height (mm):                     | 100                                             |
| Depth (mm):                      | 90                                              |
| Nett Weight (kg):                | 0.53                                            |
| Packaging Dimensions             |                                                 |
| Length (mm):                     | 145                                             |
| Width (mm):                      | 122                                             |
| Height (mm):                     | 53                                              |
| Gross Weight (kg):               | 0.53                                            |
| Packaging Data                   | 0.00                                            |
| Box Colour:                      | White Cardboard Box                             |
|                                  |                                                 |
| Box Qty:<br>Label Size:          | 1<br>100 x 50                                   |
|                                  |                                                 |
| Label Colour:                    | White Label                                     |
| Label Qty:                       |                                                 |
| Outer Box Dimensions (If         | Аррисаріе)                                      |
| Length (mm):                     |                                                 |
| Width (mm):                      |                                                 |
| Height (mm):                     |                                                 |
| Depth (mm):                      |                                                 |
| Gross Weight (kg):               | 21                                              |
| Barcode:                         | 5055369016570                                   |
| Product Details                  |                                                 |
| Country of Origin:               | China                                           |
| Fitting Instruction:             | No                                              |
| Product Material:                | Brass                                           |
| Mount Type:                      | Wall, Surface                                   |
| Outlet Elbow Supplied:           | No                                              |
| Easy Clean:                      | Not Applicable                                  |
| Head Included:                   | No                                              |
| Handset Included:                | No                                              |
| Body Jets Included:              | No                                              |
| No of Body Jets:                 | Not Applicable                                  |
| Operating Pressure (bar):        | 0.2                                             |
| Valve/Cartridge Type:            | Rise & Fall Valve                               |
| Flow Rates (L/min): 0.1 bar: 4.7 | 0.5 bar: 12.4 1 bar: 17.4 2 bar: 24.7 3 bar: 31 |
| TMV2 Approved: No                | Approval No: N/A                                |
| TMV3 Approved: No                | Approval No: N/A                                |
| WRAS Approved: No                | Approval No: N/A                                |
| Head Function:                   | Not Applicable                                  |
| Handset Function:                | Not Applicable                                  |
| Body Jet Info:                   | Not Applicable                                  |
| Pipe Size:                       | 15 mm (1/2" Bsp)                                |
| Pipe Centres:                    | N/A                                             |
| Colour/Finish:                   | Chrome                                          |
| Hose Included:                   | Not Applicable                                  |
|                                  |                                                 |