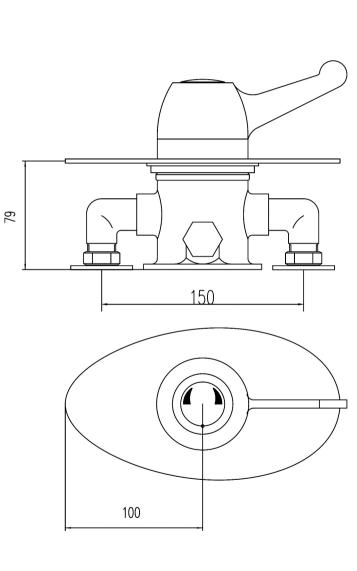

Sales Code: VSQ4 Description: Concealed Sequential Thermo Valve

| <b>Product Dimensions</b>      |                                           |    |
|--------------------------------|-------------------------------------------|----|
| Length (mm):                   |                                           |    |
| Width (mm):                    | 205                                       |    |
| Height (mm):                   | 110                                       |    |
| Depth (mm):                    | 152                                       |    |
| Nett Weight (kg):              | 3.23                                      |    |
| Packaging Dimensions           |                                           |    |
| Length (mm):                   | 240                                       |    |
| Width (mm):                    | 210                                       |    |
| Height (mm):                   | 170                                       |    |
| Gross Weight (kg):             | 3.23                                      |    |
|                                | 3,23                                      |    |
| Packaging Data                 | Mile to Conditioned Don                   |    |
| Box Colour:                    | White Cardboard Box                       |    |
| Box Qty:                       | 1                                         |    |
| Label Size:                    | 100 × 50                                  |    |
| Label Colour:                  | White Label                               |    |
| Label Qty:                     | 1                                         |    |
| Outer Box Dimensions (If       | Applicable)                               |    |
| Length (mm):                   |                                           |    |
| Width (mm):                    | 510                                       |    |
| Height (mm):                   | 455                                       |    |
| Depth (mm):                    | 380                                       |    |
| Gross Weight (kg):             |                                           |    |
| Barcode:                       | 5055275826744                             |    |
| Product Details                |                                           |    |
| Country of Origin:             | United Kingdom                            |    |
| Fitting Instruction:           | No                                        |    |
| Product Material:              | Brass                                     |    |
| Mount Type:                    | Wall                                      |    |
| Outlet Elbow Supplied:         | Not Applicable                            |    |
| Easy Clean:                    | Not Applicable                            |    |
| Head Included:                 | No                                        |    |
| Handset Included:              | No                                        |    |
| Body Jets Included:            | Not Applicable                            |    |
| No of Body Jets:               | Not Applicable                            |    |
| Operating Pressure (bar):      | 0.2                                       |    |
| Valve/Cartridge Type:          | Sequential Valve                          |    |
| Flow Rates (L/min): 0.1 bar: 4 | 0.5 bar: 9.5 1 bar: 15 2 bar: 22 3 bar: 2 | 27 |
| TMV2 Approved: No              | Approval No: N/A                          |    |
| TMV3 Approved: No              | Approval No: N/A                          |    |
| WRAS Approved: No              | Approval No: N/A                          |    |
| Head Function:                 | Not Applicable                            |    |
| Handset Function:              | Not Applicable                            |    |
| Body Jet Info:                 | Not Applicable                            |    |
| Pipe Size:                     | 15 mm (1/2" Bsp)                          |    |
| Pipe Centres:                  | 150mm                                     |    |
| Colour/Finish:                 | Chrome                                    |    |
| Hose Included:                 | Not Applicable                            |    |
| No. of Outlets:                | 1                                         |    |
|                                |                                           |    |