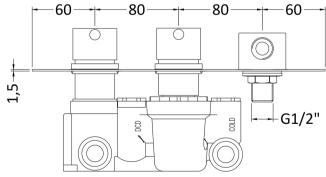

Sales Code: A3077 Description: Volt Twin Thermo Valve W/ Built In Div

| <b>Product Dimensions</b>          |                                          |
|------------------------------------|------------------------------------------|
| Length (mm):                       |                                          |
| Width (mm):                        | 280                                      |
| Height (mm):                       | 120                                      |
| Depth (mm):                        | 136                                      |
| Nett Weight (kg):                  | 4.05                                     |
| <b>Packaging Dimensions</b>        |                                          |
| Length (mm):                       | 250                                      |
| Width (mm):                        | 240                                      |
| Height (mm):                       | 130                                      |
| Gross Weight (kg):                 | 4.05                                     |
| Packaging Data                     |                                          |
| Box Colour:                        | White Cardboard Box                      |
| Box Qty:                           | 1                                        |
| Label Size:                        | 100 x 50                                 |
| Label Colour:                      | White Label                              |
| Label Qty:                         | 1                                        |
| Outer Box Dimensions (If Ap        |                                          |
| Length (mm):                       | pricubicy                                |
| Width (mm):                        |                                          |
| Height (mm):                       |                                          |
| Depth (mm):                        |                                          |
| Gross Weight (kg):                 |                                          |
| Barcode:                           | 5055275832929                            |
| Product Details                    |                                          |
| Country of Origin:                 | United Kingdom                           |
| Fitting Instruction:               | No No                                    |
| Product Material:                  | Brass/ABS                                |
| Mount Type:                        | Wall                                     |
| Outlet Elbow Supplied:             | Not Applicable                           |
| Easy Clean:                        | Not Applicable                           |
| Head Included:                     | No                                       |
| Handset Included:                  | No                                       |
| Body Jets Included:                | Not Applicable                           |
| No of Body Jets:                   | Not Applicable                           |
| Operating Pressure (bar):          | 0.2                                      |
| Valve/Cartridge Type:              | 1/4 Turn Ceramic Disc                    |
| Flow Rates (L/min): 0.1 bar: N/A 0 | .5 bar: 13 1 bar: 17 2 bar: 24 3 bar: 27 |
| TMV2 Approved: No                  | Approval No: N/A                         |
| TMV3 Approved: No                  | Approval No: N/A                         |
| WRAS Approved: No                  | Approval No: N/A                         |
| Head Function:                     | Not Applicable                           |
| Handset Function:                  | Not Applicable                           |
| Body Jet Info:                     | Not Applicable                           |
| Pipe Size:                         | 22 mm (3/4" Bsp)                         |
| Pipe Centres:                      | 125mm                                    |
| Colour/Finish:                     | Chrome                                   |
| Hose Included:                     | No                                       |
| No. of Outlets:                    | 1                                        |