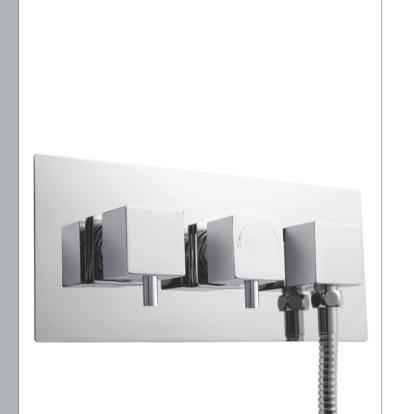

Sales Code: A3077 Description: Volt Twin Thermo Valve W/ Built In Div

| <b>Product Dimensions</b>          |                                          |
|------------------------------------|------------------------------------------|
| Length (mm):                       |                                          |
| Width (mm):                        | 280                                      |
| Height (mm):                       | 120                                      |
| Depth (mm):                        | 136                                      |
| Nett Weight (kg):                  | 4.05                                     |
| <b>Packaging Dimensions</b>        |                                          |
| Length (mm):                       | 250                                      |
| Width (mm):                        | 240                                      |
| Height (mm):                       | 130                                      |
| Gross Weight (kg):                 | 4.05                                     |
| Packaging Data                     |                                          |
| Box Colour:                        | White Cardboard Box                      |
| Box Qty:                           | 1                                        |
| Label Size:                        | 100 x 50                                 |
| Label Colour:                      | White Label                              |
| Label Qty:                         | 1                                        |
| Outer Box Dimensions (If Ap        |                                          |
| Length (mm):                       | pricubicy                                |
| Width (mm):                        |                                          |
| Height (mm):                       |                                          |
| Depth (mm):                        |                                          |
| Gross Weight (kg):                 |                                          |
| Barcode:                           | 5055275832929                            |
| Product Details                    |                                          |
| Country of Origin:                 | United Kingdom                           |
| Fitting Instruction:               | No No                                    |
| Product Material:                  | Brass/ABS                                |
| Mount Type:                        | Wall                                     |
| Outlet Elbow Supplied:             | Not Applicable                           |
| Easy Clean:                        | Not Applicable                           |
| Head Included:                     | No                                       |
| Handset Included:                  | No                                       |
| Body Jets Included:                | Not Applicable                           |
| No of Body Jets:                   | Not Applicable                           |
| Operating Pressure (bar):          | 0.2                                      |
| Valve/Cartridge Type:              | 1/4 Turn Ceramic Disc                    |
| Flow Rates (L/min): 0.1 bar: N/A 0 | .5 bar: 13 1 bar: 17 2 bar: 24 3 bar: 27 |
| TMV2 Approved: No                  | Approval No: N/A                         |
| TMV3 Approved: No                  | Approval No: N/A                         |
| WRAS Approved: No                  | Approval No: N/A                         |
| Head Function:                     | Not Applicable                           |
| Handset Function:                  | Not Applicable                           |
| Body Jet Info:                     | Not Applicable                           |
| Pipe Size:                         | 22 mm (3/4" Bsp)                         |
| Pipe Centres:                      | 125mm                                    |
| Colour/Finish:                     | Chrome                                   |
| Hose Included:                     | No                                       |
| No. of Outlets:                    | 1                                        |