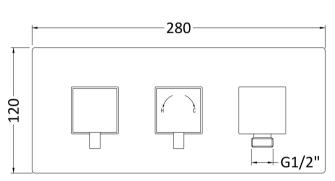

Sales Code: A3077 Description: Volt Twin Thermo Valve W/ Built In Div

| <b>Product Dimensions</b>          |                                          |
|------------------------------------|------------------------------------------|
| Length (mm):                       |                                          |
| Width (mm):                        | 280                                      |
| Height (mm):                       | 120                                      |
| Depth (mm):                        | 136                                      |
| Nett Weight (kg):                  | 4.05                                     |
| <b>Packaging Dimensions</b>        |                                          |
| Length (mm):                       | 250                                      |
| Width (mm):                        | 240                                      |
| Height (mm):                       | 130                                      |
| Gross Weight (kg):                 | 4.05                                     |
| Packaging Data                     |                                          |
| Box Colour:                        | White Cardboard Box                      |
| Box Qty:                           | 1                                        |
| Label Size:                        | 100 x 50                                 |
| Label Colour:                      | White Label                              |
| Label Qty:                         | 1                                        |
| Outer Box Dimensions (If Ap        |                                          |
| Length (mm):                       | pricubicy                                |
| Width (mm):                        |                                          |
| Height (mm):                       |                                          |
| Depth (mm):                        |                                          |
| Gross Weight (kg):                 |                                          |
| Barcode:                           | 5055275832929                            |
| Product Details                    |                                          |
| Country of Origin:                 | United Kingdom                           |
| Fitting Instruction:               | No No                                    |
| Product Material:                  | Brass/ABS                                |
| Mount Type:                        | Wall                                     |
| Outlet Elbow Supplied:             | Not Applicable                           |
| Easy Clean:                        | Not Applicable                           |
| Head Included:                     | No                                       |
| Handset Included:                  | No                                       |
| Body Jets Included:                | Not Applicable                           |
| No of Body Jets:                   | Not Applicable                           |
| Operating Pressure (bar):          | 0.2                                      |
| Valve/Cartridge Type:              | 1/4 Turn Ceramic Disc                    |
| Flow Rates (L/min): 0.1 bar: N/A 0 | .5 bar: 13 1 bar: 17 2 bar: 24 3 bar: 27 |
| TMV2 Approved: No                  | Approval No: N/A                         |
| TMV3 Approved: No                  | Approval No: N/A                         |
| WRAS Approved: No                  | Approval No: N/A                         |
| Head Function:                     | Not Applicable                           |
| Handset Function:                  | Not Applicable                           |
| Body Jet Info:                     | Not Applicable                           |
| Pipe Size:                         | 22 mm (3/4" Bsp)                         |
| Pipe Centres:                      | 125mm                                    |
| Colour/Finish:                     | Chrome                                   |
| Hose Included:                     | No                                       |
| No. of Outlets:                    | 1                                        |