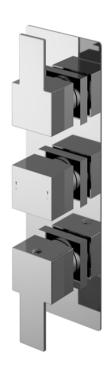

Sales Code: SANTRO3 Description: Sanford Triple Thermostatic Valve W/Div

| 120                                                                                                 |
|-----------------------------------------------------------------------------------------------------|
| 300                                                                                                 |
| 135                                                                                                 |
| 3.5                                                                                                 |
| 3.3                                                                                                 |
| 320                                                                                                 |
| 250                                                                                                 |
| 110                                                                                                 |
| 3.5                                                                                                 |
| 3.5                                                                                                 |
|                                                                                                     |
| White Cardboard Box                                                                                 |
| 1                                                                                                   |
| 100 x 50                                                                                            |
| White Label                                                                                         |
| 1                                                                                                   |
| cable)                                                                                              |
|                                                                                                     |
| 510                                                                                                 |
| 500                                                                                                 |
| 355                                                                                                 |
|                                                                                                     |
| 5056211898122                                                                                       |
|                                                                                                     |
| China                                                                                               |
| No                                                                                                  |
| Brass/ABS                                                                                           |
| Wall, Recessed                                                                                      |
| Not Applicable                                                                                      |
| Not Applicable                                                                                      |
| No                                                                                                  |
| No                                                                                                  |
| No                                                                                                  |
| Not Applicable                                                                                      |
| 0.5                                                                                                 |
| 1/4 Turn Ceramic Disc                                                                               |
| ar: 13 1 bar: 17 2 bar: 24 3 bar: 27                                                                |
| Approval No: N/A                                                                                    |
|                                                                                                     |
| Approval No: N/A                                                                                    |
| Approval No: N/A                                                                                    |
| Approval No: N/A Approval No: N/A                                                                   |
| Approval No: N/A                                                                                    |
| Approval No: N/A Approval No: N/A Not Applicable                                                    |
| Approval No: N/A Approval No: N/A Not Applicable Not Applicable                                     |
| Approval No: N/A Approval No: N/A Not Applicable Not Applicable Not Applicable                      |
| Approval No: N/A Approval No: N/A Not Applicable Not Applicable Not Applicable 22 mm (3/4" Bsp)     |
| Approval No: N/A Approval No: N/A Not Applicable Not Applicable Not Applicable 22 mm (3/4" Bsp) N/A |
|                                                                                                     |