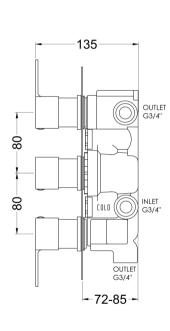

Sales Code: SANTRO3 Description: Sanford Triple Thermostatic Valve W/Div

| 120                                                                                                 |
|-----------------------------------------------------------------------------------------------------|
| 300                                                                                                 |
| 135                                                                                                 |
| 3.5                                                                                                 |
| 3.3                                                                                                 |
| 320                                                                                                 |
| 250                                                                                                 |
| 110                                                                                                 |
| 3.5                                                                                                 |
| 3.5                                                                                                 |
|                                                                                                     |
| White Cardboard Box                                                                                 |
| 1                                                                                                   |
| 100 x 50                                                                                            |
| White Label                                                                                         |
| 1                                                                                                   |
| cable)                                                                                              |
|                                                                                                     |
| 510                                                                                                 |
| 500                                                                                                 |
| 355                                                                                                 |
|                                                                                                     |
| 5056211898122                                                                                       |
|                                                                                                     |
| China                                                                                               |
| No                                                                                                  |
| Brass/ABS                                                                                           |
| Wall, Recessed                                                                                      |
| Not Applicable                                                                                      |
| Not Applicable                                                                                      |
| No                                                                                                  |
| No                                                                                                  |
| No                                                                                                  |
| Not Applicable                                                                                      |
| 0.5                                                                                                 |
| 1/4 Turn Ceramic Disc                                                                               |
| ar: 13 1 bar: 17 2 bar: 24 3 bar: 27                                                                |
| Approval No: N/A                                                                                    |
|                                                                                                     |
| Approval No: N/A                                                                                    |
| Approval No: N/A                                                                                    |
| Approval No: N/A Approval No: N/A                                                                   |
| Approval No: N/A                                                                                    |
| Approval No: N/A Approval No: N/A Not Applicable                                                    |
| Approval No: N/A Approval No: N/A Not Applicable Not Applicable                                     |
| Approval No: N/A Approval No: N/A Not Applicable Not Applicable Not Applicable                      |
| Approval No: N/A Approval No: N/A Not Applicable Not Applicable Not Applicable 22 mm (3/4" Bsp)     |
| Approval No: N/A Approval No: N/A Not Applicable Not Applicable Not Applicable 22 mm (3/4" Bsp) N/A |
|                                                                                                     |