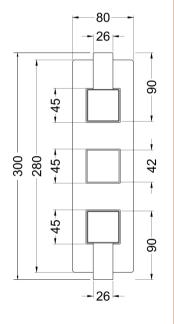

Sales Code: SANTRO3 Description: Sanford Triple Thermostatic Valve W/Div

| 120                                                                                                 |
|-----------------------------------------------------------------------------------------------------|
| 300                                                                                                 |
| 135                                                                                                 |
| 3.5                                                                                                 |
| 3.3                                                                                                 |
| 320                                                                                                 |
| 250                                                                                                 |
| 110                                                                                                 |
| 3.5                                                                                                 |
| 3.5                                                                                                 |
|                                                                                                     |
| White Cardboard Box                                                                                 |
| 1                                                                                                   |
| 100 x 50                                                                                            |
| White Label                                                                                         |
| 1                                                                                                   |
| cable)                                                                                              |
|                                                                                                     |
| 510                                                                                                 |
| 500                                                                                                 |
| 355                                                                                                 |
|                                                                                                     |
| 5056211898122                                                                                       |
|                                                                                                     |
| China                                                                                               |
| No                                                                                                  |
| Brass/ABS                                                                                           |
| Wall, Recessed                                                                                      |
| Not Applicable                                                                                      |
| Not Applicable                                                                                      |
| No                                                                                                  |
| No                                                                                                  |
| No                                                                                                  |
| Not Applicable                                                                                      |
| 0.5                                                                                                 |
| 1/4 Turn Ceramic Disc                                                                               |
| ar: 13 1 bar: 17 2 bar: 24 3 bar: 27                                                                |
| Approval No: N/A                                                                                    |
|                                                                                                     |
| Approval No: N/A                                                                                    |
| Approval No: N/A                                                                                    |
| Approval No: N/A Approval No: N/A                                                                   |
| Approval No: N/A                                                                                    |
| Approval No: N/A Approval No: N/A Not Applicable                                                    |
| Approval No: N/A Approval No: N/A Not Applicable Not Applicable                                     |
| Approval No: N/A Approval No: N/A Not Applicable Not Applicable Not Applicable                      |
| Approval No: N/A Approval No: N/A Not Applicable Not Applicable Not Applicable 22 mm (3/4" Bsp)     |
| Approval No: N/A Approval No: N/A Not Applicable Not Applicable Not Applicable 22 mm (3/4" Bsp) N/A |
|                                                                                                     |