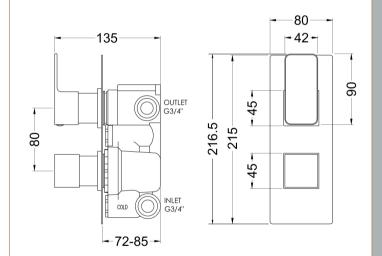

## TECHNICAL DATA SHEET

ROXOR

Sales Code: WINTW02

**Description:** Windon Twin Therm Valve W/Div

| Product Dimensions                  |                       |
|-------------------------------------|-----------------------|
| Length (mm):                        |                       |
| Width (mm):                         | 120                   |
| Height (mm):                        | 215                   |
| Depth (mm):                         | 135                   |
| Nett Weight (kg):                   | 2.9                   |
| Packaging Dimensions                |                       |
| Length (mm):                        | 250                   |
| Width (mm):                         | 240                   |
| Height (mm):                        | 110                   |
| Gross Weight (kg):                  | 2.9                   |
| Packaging Data                      |                       |
| Box Colour:                         | White Cardboard Box   |
|                                     |                       |
| Box Qty:                            | 1                     |
| Label Size:                         | 100 x 50              |
| Label Colour:                       | White Label           |
| Label Qty:                          | 1                     |
| Outer Box Dimensions (If A          | Applicable)           |
| Length (mm):                        |                       |
| Width (mm):                         | 420                   |
| Height (mm):                        | 500                   |
| Depth (mm):                         | 270                   |
| Gross Weight (kg):                  | 19                    |
| Barcode:                            | 5056211898399         |
| Product Details                     |                       |
| Country of Origin:                  | China                 |
| Fitting Instruction:                | No                    |
| Product Material:                   | Brass/ABS             |
| Mount Type:                         | Recessed, Wall        |
| Outlet Elbow Supplied:              | No                    |
| Easy Clean:                         | Not Applicable        |
| Head Included:                      | No                    |
| Handset Included:                   | No                    |
| Body Jets Included:                 | No                    |
| No of Body Jets:                    | Not Applicable        |
| Operating Pressure (bar):           | 0.5                   |
| Valve/Cartridge Type:               | 1/4 Turn Ceramic Disc |
| Flow Rates (L/min): 0.1 bar: N/A    |                       |
| TMV2 Approved: No                   | Approval No: N/A      |
| **                                  | Approval No: N/A      |
| TMV3 Approved: No                   | **                    |
| WRAS Approved: No<br>Head Function: | Approval No: N/A      |
|                                     | Not Applicable        |
| Handset Function:                   | Not Applicable        |
| Body Jet Info:                      | Not Applicable        |
| Pipe Size:                          | 22 mm (3/4" Bsp)      |
| Pipe Centres:                       | N/A                   |
| Colour/Finish:                      | Chrome                |
| Hose Included:                      | Not Applicable        |