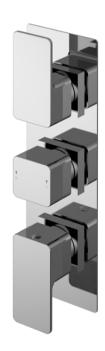

Sales Code: WINTRO2 Description: Windon Triple Thermostatic Valve

| D 1 (D' '                        |                                 |           |
|----------------------------------|---------------------------------|-----------|
| Product Dimensions               |                                 |           |
| Length (mm):                     | 120                             |           |
| Width (mm):                      | 120                             |           |
| Height (mm):                     | 280                             |           |
| Depth (mm):                      | 135                             |           |
| Nett Weight (kg):                | 3.45                            |           |
| Packaging Dimensions             |                                 |           |
| Length (mm):                     | 320                             |           |
| Width (mm):                      | 250                             |           |
| Height (mm):                     | 110                             |           |
| Gross Weight (kg):               | 3.45                            |           |
| Packaging Data                   |                                 |           |
| Box Colour:                      | White Cardboard Box             |           |
| Box Otv:                         | 1                               |           |
| Label Size:                      | 100 x 50                        |           |
| Label Colour:                    | White Label                     |           |
| Label Qty:                       | 1                               |           |
| Outer Box Dimensions (If A       | <del>_</del>                    |           |
| Length (mm):                     | тррисавісу                      |           |
| Width (mm):                      | 520                             |           |
| Height (mm):                     | 360                             |           |
| Depth (mm):                      | 340                             |           |
| Gross Weight (kg):               | 22                              |           |
| Barcode:                         | 5056211898405                   |           |
| Product Details                  | 3030211030403                   |           |
|                                  | 01:                             |           |
| Country of Origin:               | China                           |           |
| Fitting Instruction:             | No (ADS)                        |           |
| Product Material:                | Brass/ABS                       |           |
| Mount Type:                      | Recessed, Wall                  |           |
| Outlet Elbow Supplied:           | No                              |           |
| Easy Clean:                      | Not Applicable                  |           |
| Head Included:                   | No                              |           |
| Handset Included:                | No                              |           |
| Body Jets Included:              | Not Applicable                  |           |
| No of Body Jets:                 | Not Applicable                  |           |
| Operating Pressure (bar):        | 0.1                             |           |
| Valve/Cartridge Type:            | 1/4 Turn Ceramic Disc           |           |
| Flow Rates (L/min): 0.1 bar: 5.5 | 0.5 bar: 14 1 bar: 20 2 bar: 29 | 3 bar: 44 |
| TMV2 Approved: No                | Approval No: N/A                |           |
| TMV3 Approved: No                | Approval No: N/A                |           |
| WRAS Approved: Yes               | Approval No: 2204707            |           |
| Head Function:                   | Not Applicable                  |           |
| Handset Function:                | Not Applicable                  |           |
| Body Jet Info:                   | Not Applicable                  |           |
| Pipe Size:                       | 15 mm & 22 mm                   |           |
| Pipe Centres:                    | N/A                             |           |
| Colour/Finish:                   | Chrome                          |           |
| Hose Included:                   | Not Applicable                  |           |
| No. of Outlets:                  | 2                               |           |
|                                  |                                 |           |