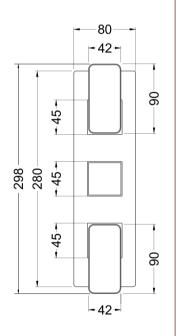

Sales Code: WINTRO2 Description: Windon Triple Thermostatic Valve

| D 1 (D' '                        |                                 |           |
|----------------------------------|---------------------------------|-----------|
| Product Dimensions               |                                 |           |
| Length (mm):                     | 120                             |           |
| Width (mm):                      | 120                             |           |
| Height (mm):                     | 280                             |           |
| Depth (mm):                      | 135                             |           |
| Nett Weight (kg):                | 3.45                            |           |
| Packaging Dimensions             |                                 |           |
| Length (mm):                     | 320                             |           |
| Width (mm):                      | 250                             |           |
| Height (mm):                     | 110                             |           |
| Gross Weight (kg):               | 3.45                            |           |
| Packaging Data                   |                                 |           |
| Box Colour:                      | White Cardboard Box             |           |
| Box Otv:                         | 1                               |           |
| Label Size:                      | 100 x 50                        |           |
| Label Colour:                    | White Label                     |           |
| Label Qty:                       | 1                               |           |
| Outer Box Dimensions (If A       | <del>_</del>                    |           |
| Length (mm):                     | тррисавісу                      |           |
| Width (mm):                      | 520                             |           |
| Height (mm):                     | 360                             |           |
| Depth (mm):                      | 340                             |           |
| Gross Weight (kg):               | 22                              |           |
| Barcode:                         | 5056211898405                   |           |
| Product Details                  | 3030211030403                   |           |
|                                  | 01:                             |           |
| Country of Origin:               | China                           |           |
| Fitting Instruction:             | No (ADS)                        |           |
| Product Material:                | Brass/ABS                       |           |
| Mount Type:                      | Recessed, Wall                  |           |
| Outlet Elbow Supplied:           | No                              |           |
| Easy Clean:                      | Not Applicable                  |           |
| Head Included:                   | No                              |           |
| Handset Included:                | No                              |           |
| Body Jets Included:              | Not Applicable                  |           |
| No of Body Jets:                 | Not Applicable                  |           |
| Operating Pressure (bar):        | 0.1                             |           |
| Valve/Cartridge Type:            | 1/4 Turn Ceramic Disc           |           |
| Flow Rates (L/min): 0.1 bar: 5.5 | 0.5 bar: 14 1 bar: 20 2 bar: 29 | 3 bar: 44 |
| TMV2 Approved: No                | Approval No: N/A                |           |
| TMV3 Approved: No                | Approval No: N/A                |           |
| WRAS Approved: Yes               | Approval No: 2204707            |           |
| Head Function:                   | Not Applicable                  |           |
| Handset Function:                | Not Applicable                  |           |
| Body Jet Info:                   | Not Applicable                  |           |
| Pipe Size:                       | 15 mm & 22 mm                   |           |
| Pipe Centres:                    | N/A                             |           |
| Colour/Finish:                   | Chrome                          |           |
| Hose Included:                   | Not Applicable                  |           |
| No. of Outlets:                  | 2                               |           |
|                                  |                                 |           |