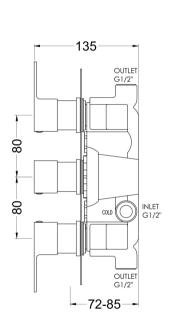

Sales Code: WINTRO2 Description: Windon Triple Thermostatic Valve

| D 1 (D' '                        |                                 |           |
|----------------------------------|---------------------------------|-----------|
| Product Dimensions               |                                 |           |
| Length (mm):                     | 120                             |           |
| Width (mm):                      | 120                             |           |
| Height (mm):                     | 280                             |           |
| Depth (mm):                      | 135                             |           |
| Nett Weight (kg):                | 3.45                            |           |
| Packaging Dimensions             |                                 |           |
| Length (mm):                     | 320                             |           |
| Width (mm):                      | 250                             |           |
| Height (mm):                     | 110                             |           |
| Gross Weight (kg):               | 3.45                            |           |
| Packaging Data                   |                                 |           |
| Box Colour:                      | White Cardboard Box             |           |
| Box Otv:                         | 1                               |           |
| Label Size:                      | 100 x 50                        |           |
| Label Colour:                    | White Label                     |           |
| Label Qty:                       | 1                               |           |
| Outer Box Dimensions (If A       | <del>_</del>                    |           |
| Length (mm):                     | тррисавісу                      |           |
| Width (mm):                      | 520                             |           |
| Height (mm):                     | 360                             |           |
| Depth (mm):                      | 340                             |           |
| Gross Weight (kg):               | 22                              |           |
| Barcode:                         | 5056211898405                   |           |
| Product Details                  | 3030211030403                   |           |
|                                  | 01:                             |           |
| Country of Origin:               | China                           |           |
| Fitting Instruction:             | No (ADS)                        |           |
| Product Material:                | Brass/ABS                       |           |
| Mount Type:                      | Recessed, Wall                  |           |
| Outlet Elbow Supplied:           | No                              |           |
| Easy Clean:                      | Not Applicable                  |           |
| Head Included:                   | No                              |           |
| Handset Included:                | No                              |           |
| Body Jets Included:              | Not Applicable                  |           |
| No of Body Jets:                 | Not Applicable                  |           |
| Operating Pressure (bar):        | 0.1                             |           |
| Valve/Cartridge Type:            | 1/4 Turn Ceramic Disc           |           |
| Flow Rates (L/min): 0.1 bar: 5.5 | 0.5 bar: 14 1 bar: 20 2 bar: 29 | 3 bar: 44 |
| TMV2 Approved: No                | Approval No: N/A                |           |
| TMV3 Approved: No                | Approval No: N/A                |           |
| WRAS Approved: Yes               | Approval No: 2204707            |           |
| Head Function:                   | Not Applicable                  |           |
| Handset Function:                | Not Applicable                  |           |
| Body Jet Info:                   | Not Applicable                  |           |
| Pipe Size:                       | 15 mm & 22 mm                   |           |
| Pipe Centres:                    | N/A                             |           |
| Colour/Finish:                   | Chrome                          |           |
| Hose Included:                   | Not Applicable                  |           |
| No. of Outlets:                  | 2                               |           |
|                                  |                                 |           |