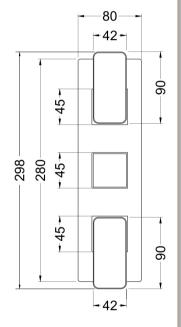

Sales Code: WINTRO3 Description: Windon Triple Thermostatic Valve W/Div

| Product Dimensions               |                       |
|----------------------------------|-----------------------|
| Length (mm):                     |                       |
| Width (mm):                      | 120                   |
| Height (mm):                     | 300                   |
| Depth (mm):                      | 135                   |
| Nett Weight (kg):                | 3.5                   |
| Packaging Dimensions             |                       |
| Length (mm):                     | 320                   |
| Width (mm):                      | 250                   |
| Height (mm):                     | 110                   |
| Gross Weight (kg):               | 3.5                   |
| Packaging Data                   |                       |
| Box Colour:                      | White Cardboard Box   |
| Box Oty:                         | 1                     |
| Label Size:                      | 100 x 50              |
| Label Colour:                    | White Label           |
| Label Qty:                       | 1                     |
| Outer Box Dimensions (If A       |                       |
| Length (mm):                     | ppieuoic)             |
| Width (mm):                      | 510                   |
| Height (mm):                     | 500                   |
| Depth (mm):                      | 355                   |
| Gross Weight (kg):               | 333                   |
| Barcode:                         | 5056211898412         |
| Product Details                  | 3030211030112         |
| Country of Origin:               | China                 |
| Fitting Instruction:             | No                    |
| Product Material:                | Brass/ABS             |
| Mount Type:                      | Wall, Recessed        |
| Outlet Elbow Supplied:           | No No                 |
| Easy Clean:                      | Not Applicable        |
| Head Included:                   | No                    |
| Handset Included:                | No                    |
| Body Jets Included:              | No                    |
| No of Body Jets:                 | Not Applicable        |
| Operating Pressure (bar):        | 0.5                   |
| Valve/Cartridge Type:            | 1/4 Turn Ceramic Disc |
| Flow Rates (L/min): 0.1 bar: N/A |                       |
| ΓMV2 Approved: No                | Approval No: N/A      |
| ΓMV3 Approved: No                | Approval No: N/A      |
| WRAS Approved: No                | Approval No: N/A      |
| Head Function:                   | Not Applicable        |
| Handset Function:                | Not Applicable        |
| Body Jet Info:                   | Not Applicable        |
| Pipe Size:                       | 22 mm (3/4" Bsp)      |
|                                  |                       |
| •                                | N/A                   |
| Pipe Centres: Colour/Finish:     | N/A<br>Chrome         |
| Pipe Centres:                    |                       |