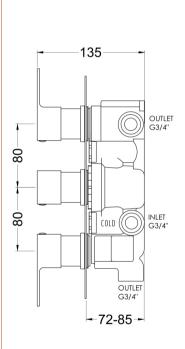

Sales Code: WINTRO3 Description: Windon Triple Thermostatic Valve W/Div

| Product Dimensions               |                       |
|----------------------------------|-----------------------|
| Length (mm):                     |                       |
| Width (mm):                      | 120                   |
| Height (mm):                     | 300                   |
| Depth (mm):                      | 135                   |
| Nett Weight (kg):                | 3.5                   |
| Packaging Dimensions             |                       |
| Length (mm):                     | 320                   |
| Width (mm):                      | 250                   |
| Height (mm):                     | 110                   |
| Gross Weight (kg):               | 3.5                   |
| Packaging Data                   |                       |
| Box Colour:                      | White Cardboard Box   |
| Box Oty:                         | 1                     |
| Label Size:                      | 100 x 50              |
| Label Colour:                    | White Label           |
| Label Qty:                       | 1                     |
| Outer Box Dimensions (If A       |                       |
| Length (mm):                     | ppieuoic)             |
| Width (mm):                      | 510                   |
| Height (mm):                     | 500                   |
| Depth (mm):                      | 355                   |
| Gross Weight (kg):               | 333                   |
| Barcode:                         | 5056211898412         |
| Product Details                  | 3030211030112         |
| Country of Origin:               | China                 |
| Fitting Instruction:             | No                    |
| Product Material:                | Brass/ABS             |
| Mount Type:                      | Wall, Recessed        |
| Outlet Elbow Supplied:           | No No                 |
| Easy Clean:                      | Not Applicable        |
| Head Included:                   | No                    |
| Handset Included:                | No                    |
| Body Jets Included:              | No                    |
| No of Body Jets:                 | Not Applicable        |
| Operating Pressure (bar):        | 0.5                   |
| Valve/Cartridge Type:            | 1/4 Turn Ceramic Disc |
| Flow Rates (L/min): 0.1 bar: N/A |                       |
| ΓMV2 Approved: No                | Approval No: N/A      |
| ΓMV3 Approved: No                | Approval No: N/A      |
| WRAS Approved: No                | Approval No: N/A      |
| Head Function:                   | Not Applicable        |
| Handset Function:                | Not Applicable        |
| Body Jet Info:                   | Not Applicable        |
| Pipe Size:                       | 22 mm (3/4" Bsp)      |
|                                  |                       |
| •                                | N/A                   |
| Pipe Centres: Colour/Finish:     | N/A<br>Chrome         |
| Pipe Centres:                    |                       |