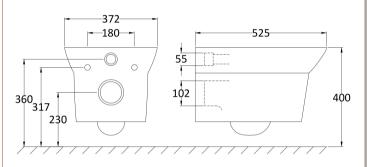

## TECHNICAL DATA SHEET

ROXOR

Sales Code: NCT300C

Description: W/H Pan

| <b>Product Dime</b> | nsions                                                      |
|---------------------|-------------------------------------------------------------|
| Height (mm):        | 400                                                         |
| Width (mm):         | 355                                                         |
| Depth (mm):         | 525                                                         |
| Nett Weight (kg)    | : 23.7                                                      |
| Packaging Dir       | nensions                                                    |
| Height (mm):        | 410                                                         |
| Width (mm):         | 370                                                         |
| Depth (mm):         | 550                                                         |
| Gross Weight (kg    | g): 23.7                                                    |
| Packaging Da        | ta                                                          |
| Box Colour:         | Brown Cardboard Box                                         |
| Box Qty:            | 1                                                           |
| Label Size:         | 100 x 50                                                    |
| Label Colour:       | White Label                                                 |
| Label Qty:          | 2                                                           |
| Outer Box Di        | nensions (If Applicable)                                    |
| Height (mm):        |                                                             |
| Width (mm):         |                                                             |
| Depth (mm):         |                                                             |
| Gross Weight (kg    | <u>z):</u>                                                  |
| Barcode:            | 5055369063338                                               |
| Product Detai       | ls                                                          |
| Country of Origi    | n: Turkey                                                   |
| Fitting Instructio  | n: No                                                       |
| Certification: CI   | E & UKCA: Yes WRAS: N/A WRAS No: N/A                        |
| Product Material    | : Vitreous China                                            |
| Fixing Supplied:    | No                                                          |
|                     |                                                             |
| Pans/Bidets:        | Trap Style: P Trap Includes Seat: No                        |
| Seats:              | Seat Type: D-Shape Material: Not Applicable                 |
|                     | Function: Not Applicable Hinge Type: Top Fix                |
|                     | Hinge Material: Not Applicable                              |
|                     |                                                             |
| Cisterns:           | Operating Type: Not Applicable Fittings: Not Applicable     |
| Cisterns.           | Lever Type: Not Applicable                                  |
|                     |                                                             |
| Basins:             | Tap Hole: Not Applicable Chain Stay Hole: Not Applicable    |
|                     | Template: Not Applicable Waste Type Reg: Not Applicable     |
|                     | Overflow Inc: Not Applicable Overflow Cover: Not Applicable |
|                     |                                                             |