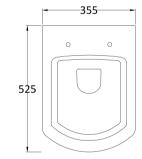

## TECHNICAL DATA SHEET

ROXOR

Sales Code: NCT300C

Description: W/H Pan

| <b>Product Dime</b> | nsions                                                      |
|---------------------|-------------------------------------------------------------|
| Height (mm):        | 400                                                         |
| Width (mm):         | 355                                                         |
| Depth (mm):         | 525                                                         |
| Nett Weight (kg)    | : 23.7                                                      |
| Packaging Dir       | nensions                                                    |
| Height (mm):        | 410                                                         |
| Width (mm):         | 370                                                         |
| Depth (mm):         | 550                                                         |
| Gross Weight (kg    | g): 23.7                                                    |
| Packaging Da        | ta                                                          |
| Box Colour:         | Brown Cardboard Box                                         |
| Box Qty:            | 1                                                           |
| Label Size:         | 100 x 50                                                    |
| Label Colour:       | White Label                                                 |
| Label Qty:          | 2                                                           |
| Outer Box Di        | nensions (If Applicable)                                    |
| Height (mm):        |                                                             |
| Width (mm):         |                                                             |
| Depth (mm):         |                                                             |
| Gross Weight (kg    | <u>z):</u>                                                  |
| Barcode:            | 5055369063338                                               |
| Product Detai       | ls                                                          |
| Country of Origi    | n: Turkey                                                   |
| Fitting Instructio  | n: No                                                       |
| Certification: CI   | E & UKCA: Yes WRAS: N/A WRAS No: N/A                        |
| Product Material    | : Vitreous China                                            |
| Fixing Supplied:    | No                                                          |
|                     |                                                             |
| Pans/Bidets:        | Trap Style: P Trap Includes Seat: No                        |
| Seats:              | Seat Type: D-Shape Material: Not Applicable                 |
|                     | Function: Not Applicable Hinge Type: Top Fix                |
|                     | Hinge Material: Not Applicable                              |
|                     |                                                             |
| Cisterns:           | Operating Type: Not Applicable Fittings: Not Applicable     |
| Cisterns.           | Lever Type: Not Applicable                                  |
|                     |                                                             |
| Basins:             | Tap Hole: Not Applicable Chain Stay Hole: Not Applicable    |
|                     | Template: Not Applicable Waste Type Reg: Not Applicable     |
|                     | Overflow Inc: Not Applicable Overflow Cover: Not Applicable |
|                     |                                                             |