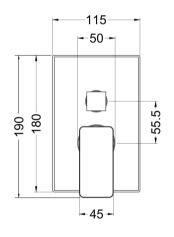

Sales Code: WINMV12 Description: Windon Manual Shower Valve W/Div

| Product Dimensions               |                                                  |
|----------------------------------|--------------------------------------------------|
| Length (mm):                     |                                                  |
| Width (mm):                      | 115                                              |
| Height (mm):                     | 180                                              |
| Depth (mm):                      | 110                                              |
| Nett Weight (kg):                | 1.12                                             |
| Packaging Dimensions             |                                                  |
| Length (mm):                     | 170                                              |
| Width (mm):                      | 205                                              |
| Height (mm):                     | 150                                              |
| Gross Weight (kg):               | 1.12                                             |
| Packaging Data                   |                                                  |
| Box Colour:                      | White Cardboard Box                              |
| Box Qty:                         | 1                                                |
| Label Size:                      | 100 x 50                                         |
| Label Colour:                    | White Label                                      |
| Label Qty:                       | 1                                                |
| Outer Box Dimensions (If A       | Applicable)                                      |
| Length (mm):                     | FF ···································           |
| Width (mm):                      | 470                                              |
| Height (mm):                     | 490                                              |
| Depth (mm):                      | 400                                              |
| Gross Weight (kg):               |                                                  |
| Barcode:                         | 5056211898467                                    |
| Product Details                  |                                                  |
| Country of Origin:               | United Kingdom                                   |
| Fitting Instruction:             | No                                               |
| Product Material:                | Brass/ABS                                        |
| Mount Type:                      | Wall, Recessed                                   |
| Outlet Elbow Supplied:           | No                                               |
| Easy Clean:                      | Not Applicable                                   |
| Head Included:                   | No                                               |
| Handset Included:                | No                                               |
| Body Jets Included:              | No                                               |
| No of Body Jets:                 | Not Applicable                                   |
| Operating Pressure (bar):        | 0.5                                              |
| Valve/Cartridge Type:            | Single Lever Cartridge                           |
| Flow Rates (L/min): 0.1 bar: 3.7 | 0.5 bar: 8.4 1 bar: 11.9 2 bar: 16.9 3 bar: 20.8 |
| TMV2 Approved: No                | Approval No: N/A                                 |
| TMV3 Approved: No                | Approval No: N/A                                 |
| WRAS Approved: No                | Approval No: N/A                                 |
| Head Function:                   | Not Applicable                                   |
| Handset Function:                | Not Applicable                                   |
| Body Jet Info:                   | Not Applicable                                   |
| Pipe Size:                       | 15 mm (1/2" Bsp)                                 |
| Pipe Centres:                    | N/A                                              |
| Colour/Finish:                   | Chrome                                           |
| Hose Included:                   | Not Applicable                                   |
| No. of Outlets:                  | 2                                                |
|                                  |                                                  |