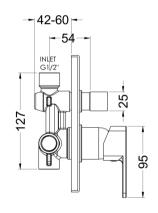

Sales Code: WINMV12 Description: Windon Manual Shower Valve W/Div

| Product Dimensions               |                                                  |
|----------------------------------|--------------------------------------------------|
| Length (mm):                     |                                                  |
| Width (mm):                      | 115                                              |
| Height (mm):                     | 180                                              |
| Depth (mm):                      | 110                                              |
| Nett Weight (kg):                | 1.12                                             |
| Packaging Dimensions             |                                                  |
| Length (mm):                     | 170                                              |
| Width (mm):                      | 205                                              |
| Height (mm):                     | 150                                              |
| Gross Weight (kg):               | 1.12                                             |
| Packaging Data                   |                                                  |
| Box Colour:                      | White Cardboard Box                              |
| Box Qty:                         | 1                                                |
| Label Size:                      | 100 x 50                                         |
| Label Colour:                    | White Label                                      |
| Label Qty:                       | 1                                                |
| Outer Box Dimensions (If A       | Applicable)                                      |
| Length (mm):                     | FF ···································           |
| Width (mm):                      | 470                                              |
| Height (mm):                     | 490                                              |
| Depth (mm):                      | 400                                              |
| Gross Weight (kg):               |                                                  |
| Barcode:                         | 5056211898467                                    |
| Product Details                  |                                                  |
| Country of Origin:               | United Kingdom                                   |
| Fitting Instruction:             | No                                               |
| Product Material:                | Brass/ABS                                        |
| Mount Type:                      | Wall, Recessed                                   |
| Outlet Elbow Supplied:           | No                                               |
| Easy Clean:                      | Not Applicable                                   |
| Head Included:                   | No                                               |
| Handset Included:                | No                                               |
| Body Jets Included:              | No                                               |
| No of Body Jets:                 | Not Applicable                                   |
| Operating Pressure (bar):        | 0.5                                              |
| Valve/Cartridge Type:            | Single Lever Cartridge                           |
| Flow Rates (L/min): 0.1 bar: 3.7 | 0.5 bar: 8.4 1 bar: 11.9 2 bar: 16.9 3 bar: 20.8 |
| TMV2 Approved: No                | Approval No: N/A                                 |
| TMV3 Approved: No                | Approval No: N/A                                 |
| WRAS Approved: No                | Approval No: N/A                                 |
| Head Function:                   | Not Applicable                                   |
| Handset Function:                | Not Applicable                                   |
| Body Jet Info:                   | Not Applicable                                   |
| Pipe Size:                       | 15 mm (1/2" Bsp)                                 |
| Pipe Centres:                    | N/A                                              |
| Colour/Finish:                   | Chrome                                           |
| Hose Included:                   | Not Applicable                                   |
| No. of Outlets:                  | 2                                                |
|                                  |                                                  |