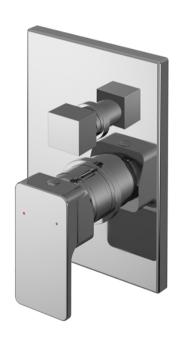

Sales Code: WINMV12 Description: Windon Manual Shower Valve W/Div

| Product Dimensions               |                                                  |
|----------------------------------|--------------------------------------------------|
| Length (mm):                     |                                                  |
| Width (mm):                      | 115                                              |
| Height (mm):                     | 180                                              |
| Depth (mm):                      | 110                                              |
| Nett Weight (kg):                | 1.12                                             |
| Packaging Dimensions             |                                                  |
| Length (mm):                     | 170                                              |
| Width (mm):                      | 205                                              |
| Height (mm):                     | 150                                              |
| Gross Weight (kg):               | 1.12                                             |
| Packaging Data                   |                                                  |
| Box Colour:                      | White Cardboard Box                              |
| Box Qty:                         | 1                                                |
| Label Size:                      | 100 x 50                                         |
| Label Colour:                    | White Label                                      |
| Label Qty:                       | 1                                                |
| Outer Box Dimensions (If A       | Applicable)                                      |
| Length (mm):                     | FF ···································           |
| Width (mm):                      | 470                                              |
| Height (mm):                     | 490                                              |
| Depth (mm):                      | 400                                              |
| Gross Weight (kg):               |                                                  |
| Barcode:                         | 5056211898467                                    |
| Product Details                  |                                                  |
| Country of Origin:               | United Kingdom                                   |
| Fitting Instruction:             | No                                               |
| Product Material:                | Brass/ABS                                        |
| Mount Type:                      | Wall, Recessed                                   |
| Outlet Elbow Supplied:           | No                                               |
| Easy Clean:                      | Not Applicable                                   |
| Head Included:                   | No                                               |
| Handset Included:                | No                                               |
| Body Jets Included:              | No                                               |
| No of Body Jets:                 | Not Applicable                                   |
| Operating Pressure (bar):        | 0.5                                              |
| Valve/Cartridge Type:            | Single Lever Cartridge                           |
| Flow Rates (L/min): 0.1 bar: 3.7 | 0.5 bar: 8.4 1 bar: 11.9 2 bar: 16.9 3 bar: 20.8 |
| TMV2 Approved: No                | Approval No: N/A                                 |
| TMV3 Approved: No                | Approval No: N/A                                 |
| WRAS Approved: No                | Approval No: N/A                                 |
| Head Function:                   | Not Applicable                                   |
| Handset Function:                | Not Applicable                                   |
| Body Jet Info:                   | Not Applicable                                   |
| Pipe Size:                       | 15 mm (1/2" Bsp)                                 |
| Pipe Centres:                    | N/A                                              |
| Colour/Finish:                   | Chrome                                           |
| Hose Included:                   | Not Applicable                                   |
| No. of Outlets:                  | 2                                                |
|                                  |                                                  |