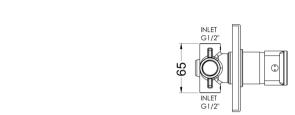

Sales Code: WINMV12 Description: Windon Manual Shower Valve W/Div

| Product Dimensions               |                                                  |
|----------------------------------|--------------------------------------------------|
| Length (mm):                     |                                                  |
| Width (mm):                      | 115                                              |
| Height (mm):                     | 180                                              |
| Depth (mm):                      | 110                                              |
| Nett Weight (kg):                | 1.12                                             |
| Packaging Dimensions             |                                                  |
| Length (mm):                     | 170                                              |
| Width (mm):                      | 205                                              |
| Height (mm):                     | 150                                              |
| Gross Weight (kg):               | 1.12                                             |
| Packaging Data                   |                                                  |
| Box Colour:                      | White Cardboard Box                              |
| Box Qty:                         | 1                                                |
| Label Size:                      | 100 x 50                                         |
| Label Colour:                    | White Label                                      |
| Label Qty:                       | 1                                                |
| Outer Box Dimensions (If A       | Applicable)                                      |
| Length (mm):                     | FF ···································           |
| Width (mm):                      | 470                                              |
| Height (mm):                     | 490                                              |
| Depth (mm):                      | 400                                              |
| Gross Weight (kg):               |                                                  |
| Barcode:                         | 5056211898467                                    |
| Product Details                  |                                                  |
| Country of Origin:               | United Kingdom                                   |
| Fitting Instruction:             | No                                               |
| Product Material:                | Brass/ABS                                        |
| Mount Type:                      | Wall, Recessed                                   |
| Outlet Elbow Supplied:           | No                                               |
| Easy Clean:                      | Not Applicable                                   |
| Head Included:                   | No                                               |
| Handset Included:                | No                                               |
| Body Jets Included:              | No                                               |
| No of Body Jets:                 | Not Applicable                                   |
| Operating Pressure (bar):        | 0.5                                              |
| Valve/Cartridge Type:            | Single Lever Cartridge                           |
| Flow Rates (L/min): 0.1 bar: 3.7 | 0.5 bar: 8.4 1 bar: 11.9 2 bar: 16.9 3 bar: 20.8 |
| TMV2 Approved: No                | Approval No: N/A                                 |
| TMV3 Approved: No                | Approval No: N/A                                 |
| WRAS Approved: No                | Approval No: N/A                                 |
| Head Function:                   | Not Applicable                                   |
| Handset Function:                | Not Applicable                                   |
| Body Jet Info:                   | Not Applicable                                   |
| Pipe Size:                       | 15 mm (1/2" Bsp)                                 |
| Pipe Centres:                    | N/A                                              |
| Colour/Finish:                   | Chrome                                           |
| Hose Included:                   | Not Applicable                                   |
| No. of Outlets:                  | 2                                                |
|                                  |                                                  |