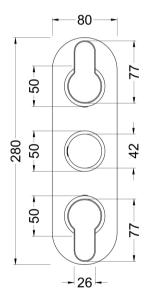

Sales Code: ARVTR03 Description: Arvan Triple Thermostatic Valve W/Div

| D 1 (D)                         |                                            |
|---------------------------------|--------------------------------------------|
| Product Dimensions              |                                            |
| Length (mm):                    |                                            |
| Width (mm):                     | 95                                         |
| Height (mm):                    | 280                                        |
| Depth (mm):                     | 136                                        |
| Nett Weight (kg):               | 3.5                                        |
| Packaging Dimensions            |                                            |
| Length (mm):                    | 320                                        |
| Width (mm):                     | 250                                        |
| Height (mm):                    | 110                                        |
| Gross Weight (kg):              | 3.5                                        |
| Packaging Data                  |                                            |
| Box Colour:                     | White Cardboard Box                        |
| Box Oty:                        | 1                                          |
| Label Size:                     | 100 x 50                                   |
| Label Colour:                   | White Label                                |
| Label Qty:                      | 1                                          |
| Outer Box Dimensions (If        |                                            |
|                                 | Аррисане)                                  |
| Length (mm):                    | F10                                        |
| Width (mm):                     | 510                                        |
| Height (mm):                    | 500                                        |
| Depth (mm):                     | 355                                        |
| Gross Weight (kg):              | F0FC244000702                              |
| Barcode:                        | 5056211898702                              |
| Product Details                 |                                            |
| Country of Origin:              | United Kingdom                             |
| Fitting Instruction:            | No                                         |
| Product Material:               | Brass/ABS                                  |
| Mount Type:                     | Wall, Recessed                             |
| Outlet Elbow Supplied:          | No                                         |
| Easy Clean:                     | Not Applicable                             |
| Head Included:                  | No                                         |
| Handset Included:               | No                                         |
| Body Jets Included:             | No                                         |
| No of Body Jets:                | Not Applicable                             |
| Operating Pressure (bar):       | 0.5                                        |
| Valve/Cartridge Type:           | 1/4 Turn Ceramic Disc                      |
| Flow Rates (L/min): 0.1 bar: N/ | A 0.5 bar: 13 1 bar: 17 2 bar: 24 3 bar: 2 |
| ΓMV2 Approved: No               | Approval No: N/A                           |
| TMV3 Approved: No               | Approval No: N/A                           |
| WRAS Approved: No               | Approval No: N/A                           |
| Head Function:                  | Not Applicable                             |
| Handset Function:               | Not Applicable                             |
| Body Jet Info:                  | Not Applicable                             |
| Pipe Size:                      | 22 mm (3/4" Bsp)                           |
| Pipe Centres:                   | N/A                                        |
| Colour/Finish:                  | Chrome                                     |
| Hose Included:                  | Not Applicable                             |
| No. of Outlets:                 | 3                                          |
| No. of Outlets.                 |                                            |