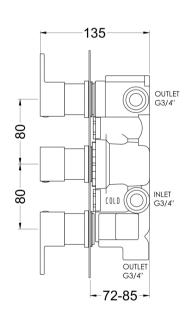

Sales Code: ARVTR03 Description: Arvan Triple Thermostatic Valve W/Div

| D 1 (D)                         |                                            |
|---------------------------------|--------------------------------------------|
| Product Dimensions              |                                            |
| Length (mm):                    |                                            |
| Width (mm):                     | 95                                         |
| Height (mm):                    | 280                                        |
| Depth (mm):                     | 136                                        |
| Nett Weight (kg):               | 3.5                                        |
| Packaging Dimensions            |                                            |
| Length (mm):                    | 320                                        |
| Width (mm):                     | 250                                        |
| Height (mm):                    | 110                                        |
| Gross Weight (kg):              | 3.5                                        |
| Packaging Data                  |                                            |
| Box Colour:                     | White Cardboard Box                        |
| Box Oty:                        | 1                                          |
| Label Size:                     | 100 x 50                                   |
| Label Colour:                   | White Label                                |
| Label Qty:                      | 1                                          |
| Outer Box Dimensions (If        |                                            |
|                                 | Аррисане)                                  |
| Length (mm):                    | F10                                        |
| Width (mm):                     | 510                                        |
| Height (mm):                    | 500                                        |
| Depth (mm):                     | 355                                        |
| Gross Weight (kg):              | F0FC244000702                              |
| Barcode:                        | 5056211898702                              |
| Product Details                 |                                            |
| Country of Origin:              | United Kingdom                             |
| Fitting Instruction:            | No                                         |
| Product Material:               | Brass/ABS                                  |
| Mount Type:                     | Wall, Recessed                             |
| Outlet Elbow Supplied:          | No                                         |
| Easy Clean:                     | Not Applicable                             |
| Head Included:                  | No                                         |
| Handset Included:               | No                                         |
| Body Jets Included:             | No                                         |
| No of Body Jets:                | Not Applicable                             |
| Operating Pressure (bar):       | 0.5                                        |
| Valve/Cartridge Type:           | 1/4 Turn Ceramic Disc                      |
| Flow Rates (L/min): 0.1 bar: N/ | A 0.5 bar: 13 1 bar: 17 2 bar: 24 3 bar: 2 |
| ΓMV2 Approved: No               | Approval No: N/A                           |
| TMV3 Approved: No               | Approval No: N/A                           |
| WRAS Approved: No               | Approval No: N/A                           |
| Head Function:                  | Not Applicable                             |
| Handset Function:               | Not Applicable                             |
| Body Jet Info:                  | Not Applicable                             |
| Pipe Size:                      | 22 mm (3/4" Bsp)                           |
| Pipe Centres:                   | N/A                                        |
| Colour/Finish:                  | Chrome                                     |
| Hose Included:                  | Not Applicable                             |
| No. of Outlets:                 | 3                                          |
| No. of Outlets.                 |                                            |