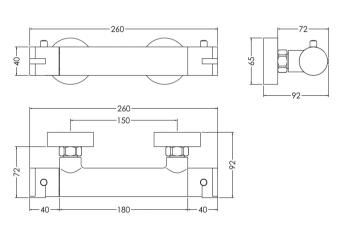

Sales Code: ARV503 Description: Arvan Thermostatic Bar Valve

| Product Dimensions               |                                                  |
|----------------------------------|--------------------------------------------------|
| Length (mm):                     |                                                  |
| Width (mm):                      | 275                                              |
| Height (mm):                     | 55                                               |
| Depth (mm):                      | 72                                               |
| Nett Weight (kg):                | 1.41                                             |
| Packaging Dimensions             | 1,11                                             |
|                                  | 215                                              |
| Length (mm):                     | 315                                              |
| Width (mm):                      | 98                                               |
| Height (mm):                     | 50                                               |
| Gross Weight (kg):               | 1.41                                             |
| Packaging Data                   |                                                  |
| Box Colour:                      | White Cardboard Box                              |
| Box Qty:                         | 1                                                |
| Label Size:                      | 100 x 50                                         |
| Label Colour:                    | White Label                                      |
| Label Qty:                       | 1                                                |
| Outer Box Dimensions (If         | Applicable)                                      |
| Length (mm):                     |                                                  |
| Width (mm):                      | 420                                              |
| Height (mm):                     | 440                                              |
| Depth (mm):                      | 360                                              |
| Gross Weight (kg):               |                                                  |
| Barcode:                         | 5056211898665                                    |
| Product Details                  |                                                  |
| Country of Origin:               | China                                            |
| Fitting Instruction:             | No                                               |
| Product Material:                | Brass/ABS                                        |
| Mount Type:                      | Wall                                             |
| Outlet Elbow Supplied:           | Not Applicable                                   |
| Easy Clean:                      | Not Applicable                                   |
| Head Included:                   | Not Applicable                                   |
| Handset Included:                | No                                               |
| Body Jets Included:              | Not Applicable                                   |
| No of Body Jets:                 | Not Applicable                                   |
| Operating Pressure (bar):        | 0.2                                              |
| Valve/Cartridge Type:            | 1/4 Turn Ceramic Disc                            |
| Flow Rates (L/min): 0.1 bar: 3.5 | 0.5 bar: 8.3 1 bar: 11.9 2 bar: 16.9 3 bar: 20.8 |
| TMV2 Approved: No                | Approval No: N/A                                 |
| TMV3 Approved: No                | Approval No: N/A                                 |
| WRAS Approved: No                | Approval No: N/A                                 |
| Head Function:                   | Not Applicable                                   |
| Handset Function:                | Not Applicable  Not Applicable                   |
| Body Jet Info:                   | Not Applicable  Not Applicable                   |
|                                  | 15 mm (1/2" Bsp)                                 |
| Pipe Size:                       | 15 mm (1/2 BSp)<br>150                           |
| Pipe Centres:                    |                                                  |
| Colour/Finish: Hose Included:    | Chrome                                           |
|                                  | No 1                                             |
| No. of Outlets:                  | 1                                                |