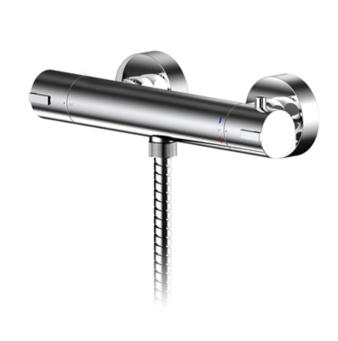

Sales Code: ARV503 Description: Arvan Thermostatic Bar Valve

| Product Dimensions               |                                                  |
|----------------------------------|--------------------------------------------------|
| Length (mm):                     |                                                  |
| Width (mm):                      | 275                                              |
| Height (mm):                     | 55                                               |
| Depth (mm):                      | 72                                               |
| Nett Weight (kg):                | 1.41                                             |
| Packaging Dimensions             | 1,11                                             |
|                                  | 215                                              |
| Length (mm):                     | 315                                              |
| Width (mm):                      | 98                                               |
| Height (mm):                     | 50                                               |
| Gross Weight (kg):               | 1.41                                             |
| Packaging Data                   |                                                  |
| Box Colour:                      | White Cardboard Box                              |
| Box Qty:                         | 1                                                |
| Label Size:                      | 100 x 50                                         |
| Label Colour:                    | White Label                                      |
| Label Qty:                       | 1                                                |
| Outer Box Dimensions (If         | Applicable)                                      |
| Length (mm):                     |                                                  |
| Width (mm):                      | 420                                              |
| Height (mm):                     | 440                                              |
| Depth (mm):                      | 360                                              |
| Gross Weight (kg):               |                                                  |
| Barcode:                         | 5056211898665                                    |
| Product Details                  |                                                  |
| Country of Origin:               | China                                            |
| Fitting Instruction:             | No                                               |
| Product Material:                | Brass/ABS                                        |
| Mount Type:                      | Wall                                             |
| Outlet Elbow Supplied:           | Not Applicable                                   |
| Easy Clean:                      | Not Applicable                                   |
| Head Included:                   | Not Applicable                                   |
| Handset Included:                | No                                               |
| Body Jets Included:              | Not Applicable                                   |
| No of Body Jets:                 | Not Applicable                                   |
| Operating Pressure (bar):        | 0.2                                              |
| Valve/Cartridge Type:            | 1/4 Turn Ceramic Disc                            |
| Flow Rates (L/min): 0.1 bar: 3.5 | 0.5 bar: 8.3 1 bar: 11.9 2 bar: 16.9 3 bar: 20.8 |
| TMV2 Approved: No                | Approval No: N/A                                 |
| TMV3 Approved: No                | Approval No: N/A                                 |
| WRAS Approved: No                | Approval No: N/A                                 |
| Head Function:                   | Not Applicable                                   |
| Handset Function:                | Not Applicable  Not Applicable                   |
| Body Jet Info:                   | Not Applicable  Not Applicable                   |
|                                  | 15 mm (1/2" Bsp)                                 |
| Pipe Size:                       | 15 mm (1/2 BSp)<br>150                           |
| Pipe Centres:                    |                                                  |
| Colour/Finish: Hose Included:    | Chrome                                           |
|                                  | No 1                                             |
| No. of Outlets:                  | 1                                                |