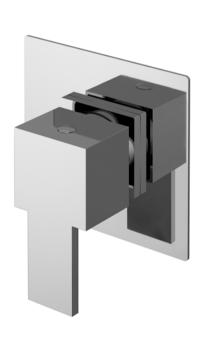

Sales Code: SANST10 Description: Sanford Concealed Stop Tap

| Product Dimensions                |                                                   |
|-----------------------------------|---------------------------------------------------|
| Length (mm):                      |                                                   |
| Width (mm):                       | 100                                               |
| Height (mm):                      | 100                                               |
| Depth (mm):                       | 135                                               |
| Nett Weight (kg):                 | 0.77                                              |
| Packaging Dimensions              | 0.11                                              |
|                                   | 175                                               |
| Length (mm):                      | 175                                               |
| Width (mm):                       | 157                                               |
| Height (mm):                      | 100                                               |
| Gross Weight (kg):                | 0.77                                              |
| Packaging Data                    |                                                   |
| Box Colour:                       | White Cardboard Box                               |
| Box Qty:                          | 1                                                 |
| Label Size:                       | 100 x 50                                          |
| Label Colour:                     | White Label                                       |
| Label Qty:                        | 1                                                 |
| <b>Outer Box Dimensions (If A</b> | Applicable)                                       |
| Length (mm):                      |                                                   |
| Width (mm):                       | 330                                               |
| Height (mm):                      | 560                                               |
| Depth (mm):                       | 195                                               |
| Gross Weight (kg):                |                                                   |
| Barcode:                          | 5056211898146                                     |
| Product Details                   |                                                   |
| Country of Origin:                | United Kingdom                                    |
| Fitting Instruction:              | No                                                |
| Product Material:                 | Brass                                             |
| Mount Type:                       | Wall, Recessed                                    |
| Outlet Elbow Supplied:            | No                                                |
| Easy Clean:                       | Not Applicable                                    |
| Head Included:                    | No                                                |
| Handset Included:                 | No                                                |
| Body Jets Included:               | No                                                |
| No of Body Jets:                  | Not Applicable                                    |
| Operating Pressure (bar):         | 0.2                                               |
| Valve/Cartridge Type:             | 1/4 Turn Ceramic Disc                             |
| Flow Rates (L/min): 0.1 bar: 5.4  | 0.5 bar: 13.4 1 bar: 19.2 2 bar: 27.5 3 bar: 33.3 |
| TMV2 Approved: No                 | Approval No: N/A                                  |
| TMV3 Approved: No                 | Approval No: N/A                                  |
| WRAS Approved: No                 | Approval No: N/A                                  |
| Head Function:                    | Not Applicable                                    |
| Handset Function:                 | Not Applicable  Not Applicable                    |
| Body Jet Info:                    | Not Applicable  Not Applicable                    |
| Pipe Size:                        | 15 mm (1/2" Bsp)                                  |
| Pipe Centres:                     | N/A                                               |
| Colour/Finish:                    | Chrome                                            |
| Hose Included:                    | Not Applicable                                    |
| No. of Outlets:                   | 1                                                 |
| No. of Outlets:                   | 1                                                 |