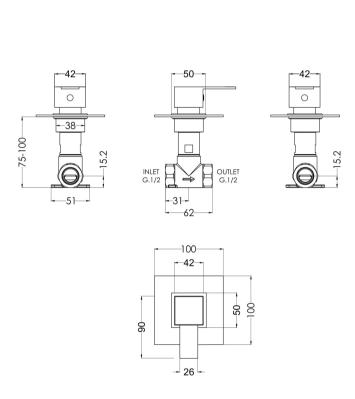

Sales Code: SANST10 Description: Sanford Concealed Stop Tap

| Product Dimensions                |                                                   |
|-----------------------------------|---------------------------------------------------|
| Length (mm):                      |                                                   |
| Width (mm):                       | 100                                               |
| Height (mm):                      | 100                                               |
| Depth (mm):                       | 135                                               |
| Nett Weight (kg):                 | 0.77                                              |
| Packaging Dimensions              | 0.11                                              |
|                                   | 175                                               |
| Length (mm):                      | 175                                               |
| Width (mm):                       | 157                                               |
| Height (mm):                      | 100                                               |
| Gross Weight (kg):                | 0.77                                              |
| Packaging Data                    |                                                   |
| Box Colour:                       | White Cardboard Box                               |
| Box Qty:                          | 1                                                 |
| Label Size:                       | 100 x 50                                          |
| Label Colour:                     | White Label                                       |
| Label Qty:                        | 1                                                 |
| <b>Outer Box Dimensions (If A</b> | Applicable)                                       |
| Length (mm):                      |                                                   |
| Width (mm):                       | 330                                               |
| Height (mm):                      | 560                                               |
| Depth (mm):                       | 195                                               |
| Gross Weight (kg):                |                                                   |
| Barcode:                          | 5056211898146                                     |
| Product Details                   |                                                   |
| Country of Origin:                | United Kingdom                                    |
| Fitting Instruction:              | No                                                |
| Product Material:                 | Brass                                             |
| Mount Type:                       | Wall, Recessed                                    |
| Outlet Elbow Supplied:            | No                                                |
| Easy Clean:                       | Not Applicable                                    |
| Head Included:                    | No                                                |
| Handset Included:                 | No                                                |
| Body Jets Included:               | No                                                |
| No of Body Jets:                  | Not Applicable                                    |
| Operating Pressure (bar):         | 0.2                                               |
| Valve/Cartridge Type:             | 1/4 Turn Ceramic Disc                             |
| Flow Rates (L/min): 0.1 bar: 5.4  | 0.5 bar: 13.4 1 bar: 19.2 2 bar: 27.5 3 bar: 33.3 |
| TMV2 Approved: No                 | Approval No: N/A                                  |
| TMV3 Approved: No                 | Approval No: N/A                                  |
| WRAS Approved: No                 | Approval No: N/A                                  |
| Head Function:                    | Not Applicable                                    |
| Handset Function:                 | Not Applicable  Not Applicable                    |
| Body Jet Info:                    | Not Applicable  Not Applicable                    |
| Pipe Size:                        | 15 mm (1/2" Bsp)                                  |
| Pipe Centres:                     | N/A                                               |
| Colour/Finish:                    | Chrome                                            |
| Hose Included:                    | Not Applicable                                    |
| No. of Outlets:                   | 1                                                 |
| No. of Outlets:                   | 1                                                 |