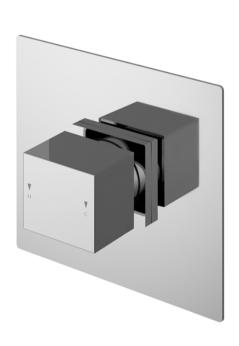

Sales Code: SANTC11 Description: Sanford Thermostatic Temp Control Valve

| Product Dimensions                       |                                            |
|------------------------------------------|--------------------------------------------|
| Length (mm):                             |                                            |
| Width (mm):                              | 125                                        |
| Height (mm):                             | 125                                        |
| Depth (mm):                              | 135                                        |
| Nett Weight (kg):                        | 1                                          |
|                                          | 1                                          |
| Packaging Dimensions                     |                                            |
| Length (mm):                             | 246                                        |
| Width (mm):                              | 181                                        |
| Height (mm):                             | 121                                        |
| Gross Weight (kg):                       | 1                                          |
| Packaging Data                           |                                            |
| Box Colour:                              | White Cardboard Box                        |
| Box Qty:                                 | 1                                          |
| Label Size:                              | 100 x 50                                   |
| Label Colour:                            | White Label                                |
| Label Qty:                               | 1                                          |
| <b>Outer Box Dimensions (If Applica</b>  | able)                                      |
| Length (mm):                             |                                            |
| Width (mm):                              | 380                                        |
| Height (mm):                             | 750                                        |
| Depth (mm):                              | 260                                        |
| Gross Weight (kg):                       |                                            |
| Barcode:                                 | 5056211898139                              |
| Product Details                          |                                            |
| Country of Origin:                       | China                                      |
| Fitting Instruction:                     | No                                         |
| Product Material:                        | Brass/ABS                                  |
| Mount Type:                              | Recessed, Wall                             |
| Outlet Elbow Supplied:                   | No                                         |
| Easy Clean:                              | Not Applicable                             |
| Head Included:                           | No                                         |
| Handset Included:                        | No                                         |
| Body Jets Included:                      | No                                         |
| No of Body Jets:                         | Not Applicable                             |
| Operating Pressure (bar):                | 0.1                                        |
| Valve/Cartridge Type:                    | Not Applicable                             |
| Flow Rates (L/min): 0.1 bar: 5.8 0.5 bar | : 15.1 1 bar: 21.6 2 bar: 30.7 3 bar: 37.6 |
| TMV2 Approved: No                        | Approval No: N/A                           |
| TMV3 Approved: No                        | Approval No: N/A                           |
| WRAS Approved: No                        | Approval No: N/A                           |
| Head Function:                           | Not Applicable                             |
| Handset Function:                        | Not Applicable                             |
| Body Jet Info:                           | Not Applicable                             |
| Pipe Size:                               | 15 mm (1/2" Bsp)                           |
| Pipe Centres:                            | N/A                                        |
| Colour/Finish:                           | Chrome                                     |
| Hose Included:                           | Not Applicable                             |
| No. of Outlets:                          | 1                                          |