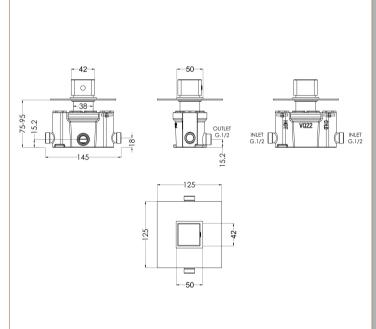

Sales Code: SANTC11 Description: Sanford Thermostatic Temp Control Valve

| Product Dimensions                       |                                            |
|------------------------------------------|--------------------------------------------|
| Length (mm):                             |                                            |
| Width (mm):                              | 125                                        |
| Height (mm):                             | 125                                        |
| Depth (mm):                              | 135                                        |
| Nett Weight (kg):                        | 1                                          |
|                                          | 1                                          |
| Packaging Dimensions                     |                                            |
| Length (mm):                             | 246                                        |
| Width (mm):                              | 181                                        |
| Height (mm):                             | 121                                        |
| Gross Weight (kg):                       | 1                                          |
| Packaging Data                           |                                            |
| Box Colour:                              | White Cardboard Box                        |
| Box Qty:                                 | 1                                          |
| Label Size:                              | 100 x 50                                   |
| Label Colour:                            | White Label                                |
| Label Qty:                               | 1                                          |
| <b>Outer Box Dimensions (If Applica</b>  | able)                                      |
| Length (mm):                             |                                            |
| Width (mm):                              | 380                                        |
| Height (mm):                             | 750                                        |
| Depth (mm):                              | 260                                        |
| Gross Weight (kg):                       |                                            |
| Barcode:                                 | 5056211898139                              |
| Product Details                          |                                            |
| Country of Origin:                       | China                                      |
| Fitting Instruction:                     | No                                         |
| Product Material:                        | Brass/ABS                                  |
| Mount Type:                              | Recessed, Wall                             |
| Outlet Elbow Supplied:                   | No                                         |
| Easy Clean:                              | Not Applicable                             |
| Head Included:                           | No                                         |
| Handset Included:                        | No                                         |
| Body Jets Included:                      | No                                         |
| No of Body Jets:                         | Not Applicable                             |
| Operating Pressure (bar):                | 0.1                                        |
| Valve/Cartridge Type:                    | Not Applicable                             |
| Flow Rates (L/min): 0.1 bar: 5.8 0.5 bar | : 15.1 1 bar: 21.6 2 bar: 30.7 3 bar: 37.6 |
| TMV2 Approved: No                        | Approval No: N/A                           |
| TMV3 Approved: No                        | Approval No: N/A                           |
| WRAS Approved: No                        | Approval No: N/A                           |
| Head Function:                           | Not Applicable                             |
| Handset Function:                        | Not Applicable                             |
| Body Jet Info:                           | Not Applicable                             |
| Pipe Size:                               | 15 mm (1/2" Bsp)                           |
| Pipe Centres:                            | N/A                                        |
| Colour/Finish:                           | Chrome                                     |
| Hose Included:                           | Not Applicable                             |
| No. of Outlets:                          | 1                                          |