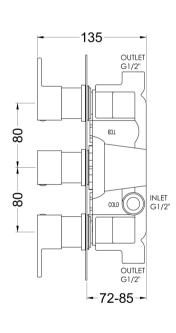

Sales Code: ARV4TR02 Description: Arvan Triple Thermostatic Valve

| Product Dimensions                 |                                           |
|------------------------------------|-------------------------------------------|
| Length (mm):                       |                                           |
| Width (mm):                        | 80                                        |
| Height (mm):                       | 280                                       |
| Depth (mm):                        | 136                                       |
| Nett Weight (kg):                  | 3.45                                      |
|                                    | 3,43                                      |
| Packaging Dimensions               |                                           |
| Length (mm):                       | 320                                       |
| Width (mm):                        | 250                                       |
| Height (mm):                       | 110                                       |
| Gross Weight (kg):                 | 3.45                                      |
| Packaging Data                     |                                           |
| Box Colour:                        | White Cardboard Box                       |
| Box Qty:                           | 1                                         |
| Label Size:                        | 100 x 50                                  |
| Label Colour:                      | White Label                               |
| Label Qty:                         | 1                                         |
| <b>Outer Box Dimensions (If A)</b> | pplicable)                                |
| Length (mm):                       |                                           |
| Width (mm):                        | 520                                       |
| Height (mm):                       | 370                                       |
| Depth (mm):                        | 340                                       |
| Gross Weight (kg):                 | 21                                        |
| Barcode:                           | 5056462623030                             |
| <b>Product Details</b>             |                                           |
| Country of Origin:                 | United Kingdom                            |
| Fitting Instruction:               | No                                        |
| Product Material:                  | Brass/ABS                                 |
| Mount Type:                        | Recessed, Wall                            |
| Outlet Elbow Supplied:             | No                                        |
| Easy Clean:                        | Not Applicable                            |
| Head Included:                     | No                                        |
| Handset Included:                  | No                                        |
| Body Jets Included:                | Not Applicable                            |
| No of Body Jets:                   | Not Applicable                            |
| Operating Pressure (bar):          | 0.1                                       |
| Valve/Cartridge Type:              | 1/4 Turn Ceramic Disc                     |
|                                    | 0.5 bar: 14 1 bar: 20 2 bar: 29 3 bar: 44 |
| TMV2 Approved: No                  | Approval No: N/A                          |
| TMV3 Approved: No                  | Approval No: N/A                          |
| WRAS Approved: Yes                 | Approval No: 2204707                      |
| Head Function:                     | Not Applicable                            |
| Handset Function:                  | Not Applicable                            |
| Body Jet Info:                     | Not Applicable                            |
| Pipe Size:                         | 15 mm & 22 mm                             |
| Pipe Centres:                      | N/A                                       |
| Colour/Finish:                     | Matt Black                                |
| Hose Included:                     | Not Applicable                            |
| No. of Outlets:                    | 2                                         |