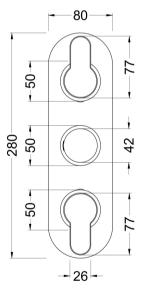

Sales Code: ARV4TR02 Description: Arvan Triple Thermostatic Valve

| Product Dimensions                 |                                           |
|------------------------------------|-------------------------------------------|
| Length (mm):                       |                                           |
| Width (mm):                        | 80                                        |
| Height (mm):                       | 280                                       |
| Depth (mm):                        | 136                                       |
| Nett Weight (kg):                  | 3.45                                      |
|                                    | 3,43                                      |
| Packaging Dimensions               |                                           |
| Length (mm):                       | 320                                       |
| Width (mm):                        | 250                                       |
| Height (mm):                       | 110                                       |
| Gross Weight (kg):                 | 3.45                                      |
| Packaging Data                     |                                           |
| Box Colour:                        | White Cardboard Box                       |
| Box Qty:                           | 1                                         |
| Label Size:                        | 100 x 50                                  |
| Label Colour:                      | White Label                               |
| Label Qty:                         | 1                                         |
| <b>Outer Box Dimensions (If A)</b> | pplicable)                                |
| Length (mm):                       |                                           |
| Width (mm):                        | 520                                       |
| Height (mm):                       | 370                                       |
| Depth (mm):                        | 340                                       |
| Gross Weight (kg):                 | 21                                        |
| Barcode:                           | 5056462623030                             |
| <b>Product Details</b>             |                                           |
| Country of Origin:                 | United Kingdom                            |
| Fitting Instruction:               | No                                        |
| Product Material:                  | Brass/ABS                                 |
| Mount Type:                        | Recessed, Wall                            |
| Outlet Elbow Supplied:             | No                                        |
| Easy Clean:                        | Not Applicable                            |
| Head Included:                     | No                                        |
| Handset Included:                  | No                                        |
| Body Jets Included:                | Not Applicable                            |
| No of Body Jets:                   | Not Applicable                            |
| Operating Pressure (bar):          | 0.1                                       |
| Valve/Cartridge Type:              | 1/4 Turn Ceramic Disc                     |
|                                    | 0.5 bar: 14 1 bar: 20 2 bar: 29 3 bar: 44 |
| TMV2 Approved: No                  | Approval No: N/A                          |
| TMV3 Approved: No                  | Approval No: N/A                          |
| WRAS Approved: Yes                 | Approval No: 2204707                      |
| Head Function:                     | Not Applicable                            |
| Handset Function:                  | Not Applicable                            |
| Body Jet Info:                     | Not Applicable                            |
| Pipe Size:                         | 15 mm & 22 mm                             |
| Pipe Centres:                      | N/A                                       |
| Colour/Finish:                     | Matt Black                                |
| Hose Included:                     | Not Applicable                            |
| No. of Outlets:                    | 2                                         |