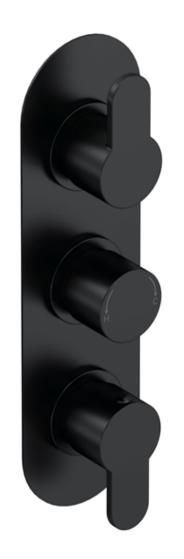

Sales Code: ARV4TR02 Description: Arvan Triple Thermostatic Valve

| Product Dimensions                 |                                           |
|------------------------------------|-------------------------------------------|
| Length (mm):                       |                                           |
| Width (mm):                        | 80                                        |
| Height (mm):                       | 280                                       |
| Depth (mm):                        | 136                                       |
| Nett Weight (kg):                  | 3.45                                      |
|                                    | 3,43                                      |
| Packaging Dimensions               |                                           |
| Length (mm):                       | 320                                       |
| Width (mm):                        | 250                                       |
| Height (mm):                       | 110                                       |
| Gross Weight (kg):                 | 3.45                                      |
| Packaging Data                     |                                           |
| Box Colour:                        | White Cardboard Box                       |
| Box Qty:                           | 1                                         |
| Label Size:                        | 100 x 50                                  |
| Label Colour:                      | White Label                               |
| Label Qty:                         | 1                                         |
| <b>Outer Box Dimensions (If A)</b> | pplicable)                                |
| Length (mm):                       |                                           |
| Width (mm):                        | 520                                       |
| Height (mm):                       | 370                                       |
| Depth (mm):                        | 340                                       |
| Gross Weight (kg):                 | 21                                        |
| Barcode:                           | 5056462623030                             |
| <b>Product Details</b>             |                                           |
| Country of Origin:                 | United Kingdom                            |
| Fitting Instruction:               | No                                        |
| Product Material:                  | Brass/ABS                                 |
| Mount Type:                        | Recessed, Wall                            |
| Outlet Elbow Supplied:             | No                                        |
| Easy Clean:                        | Not Applicable                            |
| Head Included:                     | No                                        |
| Handset Included:                  | No                                        |
| Body Jets Included:                | Not Applicable                            |
| No of Body Jets:                   | Not Applicable                            |
| Operating Pressure (bar):          | 0.1                                       |
| Valve/Cartridge Type:              | 1/4 Turn Ceramic Disc                     |
|                                    | 0.5 bar: 14 1 bar: 20 2 bar: 29 3 bar: 44 |
| TMV2 Approved: No                  | Approval No: N/A                          |
| TMV3 Approved: No                  | Approval No: N/A                          |
| WRAS Approved: Yes                 | Approval No: 2204707                      |
| Head Function:                     | Not Applicable                            |
| Handset Function:                  | Not Applicable                            |
| Body Jet Info:                     | Not Applicable                            |
| Pipe Size:                         | 15 mm & 22 mm                             |
| Pipe Centres:                      | N/A                                       |
| Colour/Finish:                     | Matt Black                                |
| Hose Included:                     | Not Applicable                            |
| No. of Outlets:                    | 2                                         |