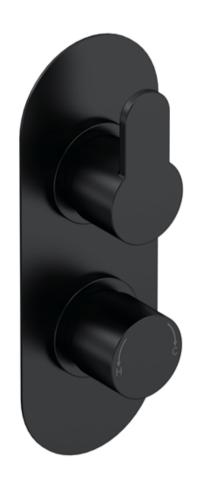

## TECHNICAL DATA SHEET

ROXOR

Sales Code: ARV4TW01

| Product Dimensions               |                       |      |
|----------------------------------|-----------------------|------|
| Length (mm):                     |                       |      |
| Width (mm):                      | 80                    |      |
| Height (mm):                     | 215                   |      |
| Depth (mm):                      | 136                   |      |
| Nett Weight (kg):                | 2.57                  |      |
| Packaging Dimensions             |                       |      |
| Length (mm):                     | 250                   |      |
| Width (mm):                      | 240                   |      |
| Height (mm):                     | 110                   |      |
| Gross Weight (kg):               | 2.57                  |      |
| Packaging Data                   |                       |      |
| 0 0                              | White Cardboard Box   |      |
| Box Colour:<br>Box Qty:          |                       |      |
| Label Size:                      | 1<br>100 x 50         |      |
|                                  |                       |      |
| Label Colour:                    | White Label           |      |
| Label Qty:                       | 1                     |      |
| Outer Box Dimensions (If         | Applicable)           |      |
| Length (mm):                     |                       |      |
| Width (mm):                      | 360                   |      |
| Height (mm):                     | 500                   |      |
| Depth (mm):                      | 280                   |      |
| Gross Weight (kg):               | 15                    |      |
| Barcode:                         | 5056462623016         |      |
| Product Details                  |                       |      |
| Country of Origin:               | China                 |      |
| Fitting Instruction:             | No                    |      |
| Product Material:                | Brass/ABS             |      |
| Mount Type:                      | Recessed, Wall        |      |
| Outlet Elbow Supplied:           | No                    |      |
| Easy Clean:                      | Not Applicable        |      |
| Head Included:                   | No                    |      |
| Handset Included:                | No                    |      |
| Body Jets Included:              | Not Applicable        |      |
| No of Body Jets:                 | Not Applicable        |      |
| Operating Pressure (bar):        | 0.1                   |      |
| Valve/Cartridge Type:            | 1/4 Turn Ceramic Disc |      |
| Flow Rates (L/min): 0.1 bar: 5.5 |                       | : 44 |
| TMV2 Approved: No                | Approval No: N/A      |      |
| TMV3 Approved: No                | Approval No: N/A      |      |
| WRAS Approved: Yes               | Approval No: 2204707  |      |
| Head Function:                   | Not Applicable        |      |
| Handset Function:                | Not Applicable        |      |
| Body Jet Info:                   | Not Applicable        |      |
| Pipe Size:                       | 15 mm (1/2" Bsp)      |      |
| Pipe Centres:                    | N/A                   |      |
| Colour/Finish:                   | Matt Black            |      |
| Hose Included:                   | Not Applicable        |      |
| No. of Outlets:                  | 1                     |      |