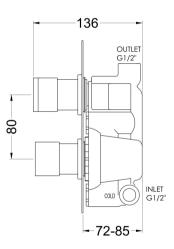

## TECHNICAL DATA SHEET

ROXOR

Sales Code: ARV4TW01

| Product Dimensions               |                       |      |
|----------------------------------|-----------------------|------|
| Length (mm):                     |                       |      |
| Width (mm):                      | 80                    |      |
| Height (mm):                     | 215                   |      |
| Depth (mm):                      | 136                   |      |
| Nett Weight (kg):                | 2.57                  |      |
| Packaging Dimensions             |                       |      |
| Length (mm):                     | 250                   |      |
| Width (mm):                      | 240                   |      |
| Height (mm):                     | 110                   |      |
| Gross Weight (kg):               | 2.57                  |      |
| Packaging Data                   |                       |      |
| 0 0                              | White Cardboard Box   |      |
| Box Colour:<br>Box Qty:          |                       |      |
| Label Size:                      | 1<br>100 x 50         |      |
|                                  |                       |      |
| Label Colour:                    | White Label           |      |
| Label Qty:                       | 1                     |      |
| Outer Box Dimensions (If         | Applicable)           |      |
| Length (mm):                     |                       |      |
| Width (mm):                      | 360                   |      |
| Height (mm):                     | 500                   |      |
| Depth (mm):                      | 280                   |      |
| Gross Weight (kg):               | 15                    |      |
| Barcode:                         | 5056462623016         |      |
| Product Details                  |                       |      |
| Country of Origin:               | China                 |      |
| Fitting Instruction:             | No                    |      |
| Product Material:                | Brass/ABS             |      |
| Mount Type:                      | Recessed, Wall        |      |
| Outlet Elbow Supplied:           | No                    |      |
| Easy Clean:                      | Not Applicable        |      |
| Head Included:                   | No                    |      |
| Handset Included:                | No                    |      |
| Body Jets Included:              | Not Applicable        |      |
| No of Body Jets:                 | Not Applicable        |      |
| Operating Pressure (bar):        | 0.1                   |      |
| Valve/Cartridge Type:            | 1/4 Turn Ceramic Disc |      |
| Flow Rates (L/min): 0.1 bar: 5.5 |                       | : 44 |
| TMV2 Approved: No                | Approval No: N/A      |      |
| TMV3 Approved: No                | Approval No: N/A      |      |
| WRAS Approved: Yes               | Approval No: 2204707  |      |
| Head Function:                   | Not Applicable        |      |
| Handset Function:                | Not Applicable        |      |
| Body Jet Info:                   | Not Applicable        |      |
| Pipe Size:                       | 15 mm (1/2" Bsp)      |      |
| Pipe Centres:                    | N/A                   |      |
| Colour/Finish:                   | Matt Black            |      |
| Hose Included:                   | Not Applicable        |      |
| No. of Outlets:                  | 1                     |      |