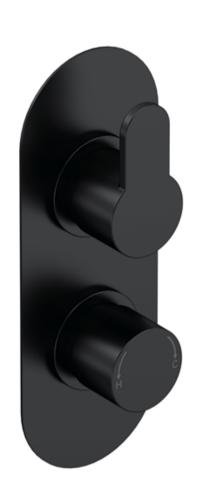

## TECHNICAL DATA SHEET

ROXOR

Sales Code: ARV4TW02

**Description:** Arvan Twin Thermostatic Valve W/Div

| Product Dimensions               |                                 |           |
|----------------------------------|---------------------------------|-----------|
| Length (mm):                     |                                 |           |
| Width (mm):                      | 80                              |           |
| Height (mm):                     | 215                             |           |
| Depth (mm):                      | 136                             |           |
| Nett Weight (kg):                | 2.9                             |           |
| Packaging Dimensions             |                                 |           |
| Length (mm):                     | 250                             |           |
| Width (mm):                      | 240                             |           |
| Height (mm):                     | 110                             |           |
| Gross Weight (kg):               | 2.9                             |           |
| Packaging Data                   |                                 |           |
| Box Colour:                      | White Cardboard Box             |           |
| Box Qty:                         | 1                               |           |
| Label Size:                      | 100 x 50                        |           |
| Label Colour:                    | White Label                     |           |
| Label Qty:                       | 1                               |           |
|                                  |                                 |           |
| Outer Box Dimensions (If A       | ppneable)                       |           |
| Length (mm):                     | 420                             |           |
| Width (mm):                      | 420                             |           |
| Height (mm):                     | 500                             |           |
| Depth (mm):                      | 270                             |           |
| Gross Weight (kg):               | 16                              |           |
| Barcode:                         | 5056462623023                   |           |
| Product Details                  |                                 |           |
| Country of Origin:               | United Kingdom                  |           |
| Fitting Instruction:             | No                              |           |
| Product Material:                | Brass/ABS                       |           |
| Mount Type:                      | Recessed, Wall                  |           |
| Outlet Elbow Supplied:           | No                              |           |
| Easy Clean:                      | Not Applicable                  |           |
| Head Included:                   | No                              |           |
| Handset Included:                | No                              |           |
| Body Jets Included:              | No                              |           |
| No of Body Jets:                 | Not Applicable                  |           |
| Operating Pressure (bar):        | 0.5                             |           |
| Valve/Cartridge Type:            | 1/4 Turn Ceramic Disc           |           |
| Flow Rates (L/min): 0.1 bar: N/A | 0.5 bar: 13 1 bar: 17 2 bar: 24 | 3 bar: 27 |
| TMV2 Approved: No                | Approval No: N/A                |           |
| TMV3 Approved: No                | Approval No: N/A                |           |
| WRAS Approved: No                | Approval No: N/A                |           |
| Head Function:                   | Not Applicable                  |           |
| Handset Function:                | Not Applicable                  |           |
| Body Jet Info:                   | Not Applicable                  |           |
| Pipe Size:                       | 22 mm (3/4" Bsp)                |           |
| Pipe Centres:                    | N/A                             |           |
| Colour/Finish:                   | Matt Black                      |           |
| Hose Included:                   | Not Applicable                  |           |
| No. of Outlets:                  |                                 |           |