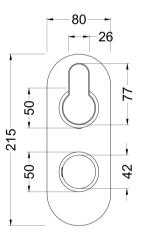

## TECHNICAL DATA SHEET

ROXOR

Sales Code: ARV4TW02

**Description:** Arvan Twin Thermostatic Valve W/Div

| Product Dimensions               |                                 |           |
|----------------------------------|---------------------------------|-----------|
| Length (mm):                     |                                 |           |
| Width (mm):                      | 80                              |           |
| Height (mm):                     | 215                             |           |
| Depth (mm):                      | 136                             |           |
| Nett Weight (kg):                | 2.9                             |           |
| Packaging Dimensions             |                                 |           |
| Length (mm):                     | 250                             |           |
| Width (mm):                      | 240                             |           |
| Height (mm):                     | 110                             |           |
| Gross Weight (kg):               | 2.9                             |           |
| Packaging Data                   |                                 |           |
| Box Colour:                      | White Cardboard Box             |           |
| Box Qty:                         | 1                               |           |
| Label Size:                      | 100 x 50                        |           |
| Label Colour:                    | White Label                     |           |
| Label Qty:                       | 1                               |           |
|                                  |                                 |           |
| Outer Box Dimensions (If A       | ppneable)                       |           |
| Length (mm):                     | 420                             |           |
| Width (mm):                      | 420                             |           |
| Height (mm):                     | 500                             |           |
| Depth (mm):                      | 270                             |           |
| Gross Weight (kg):               | 16                              |           |
| Barcode:                         | 5056462623023                   |           |
| Product Details                  |                                 |           |
| Country of Origin:               | United Kingdom                  |           |
| Fitting Instruction:             | No                              |           |
| Product Material:                | Brass/ABS                       |           |
| Mount Type:                      | Recessed, Wall                  |           |
| Outlet Elbow Supplied:           | No                              |           |
| Easy Clean:                      | Not Applicable                  |           |
| Head Included:                   | No                              |           |
| Handset Included:                | No                              |           |
| Body Jets Included:              | No                              |           |
| No of Body Jets:                 | Not Applicable                  |           |
| Operating Pressure (bar):        | 0.5                             |           |
| Valve/Cartridge Type:            | 1/4 Turn Ceramic Disc           |           |
| Flow Rates (L/min): 0.1 bar: N/A | 0.5 bar: 13 1 bar: 17 2 bar: 24 | 3 bar: 27 |
| TMV2 Approved: No                | Approval No: N/A                |           |
| TMV3 Approved: No                | Approval No: N/A                |           |
| WRAS Approved: No                | Approval No: N/A                |           |
| Head Function:                   | Not Applicable                  |           |
| Handset Function:                | Not Applicable                  |           |
| Body Jet Info:                   | Not Applicable                  |           |
| Pipe Size:                       | 22 mm (3/4" Bsp)                |           |
| Pipe Centres:                    | N/A                             |           |
| Colour/Finish:                   | Matt Black                      |           |
| Hose Included:                   | Not Applicable                  |           |
| No. of Outlets:                  |                                 |           |