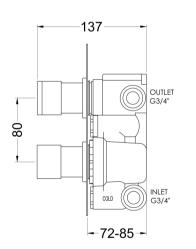

## TECHNICAL DATA SHEET

ROXOR

Sales Code: ARV4TW02

**Description:** Arvan Twin Thermostatic Valve W/Div

| Product Dimensions               |                                 |           |
|----------------------------------|---------------------------------|-----------|
| Length (mm):                     |                                 |           |
| Width (mm):                      | 80                              |           |
| Height (mm):                     | 215                             |           |
| Depth (mm):                      | 136                             |           |
| Nett Weight (kg):                | 2.9                             |           |
| Packaging Dimensions             |                                 |           |
| Length (mm):                     | 250                             |           |
| Width (mm):                      | 240                             |           |
| Height (mm):                     | 110                             |           |
| Gross Weight (kg):               | 2.9                             |           |
| Packaging Data                   |                                 |           |
| Box Colour:                      | White Cardboard Box             |           |
| Box Qty:                         | 1                               |           |
| Label Size:                      | 100 x 50                        |           |
| Label Colour:                    | White Label                     |           |
| Label Qty:                       | 1                               |           |
|                                  |                                 |           |
| Outer Box Dimensions (If A       | ppneable)                       |           |
| Length (mm):                     | 420                             |           |
| Width (mm):                      | 420                             |           |
| Height (mm):                     | 500                             |           |
| Depth (mm):                      | 270                             |           |
| Gross Weight (kg):               | 16                              |           |
| Barcode:                         | 5056462623023                   |           |
| Product Details                  |                                 |           |
| Country of Origin:               | United Kingdom                  |           |
| Fitting Instruction:             | No                              |           |
| Product Material:                | Brass/ABS                       |           |
| Mount Type:                      | Recessed, Wall                  |           |
| Outlet Elbow Supplied:           | No                              |           |
| Easy Clean:                      | Not Applicable                  |           |
| Head Included:                   | No                              |           |
| Handset Included:                | No                              |           |
| Body Jets Included:              | No                              |           |
| No of Body Jets:                 | Not Applicable                  |           |
| Operating Pressure (bar):        | 0.5                             |           |
| Valve/Cartridge Type:            | 1/4 Turn Ceramic Disc           |           |
| Flow Rates (L/min): 0.1 bar: N/A | 0.5 bar: 13 1 bar: 17 2 bar: 24 | 3 bar: 27 |
| TMV2 Approved: No                | Approval No: N/A                |           |
| TMV3 Approved: No                | Approval No: N/A                |           |
| WRAS Approved: No                | Approval No: N/A                |           |
| Head Function:                   | Not Applicable                  |           |
| Handset Function:                | Not Applicable                  |           |
| Body Jet Info:                   | Not Applicable                  |           |
| Pipe Size:                       | 22 mm (3/4" Bsp)                |           |
| Pipe Centres:                    | N/A                             |           |
| Colour/Finish:                   | Matt Black                      |           |
| Hose Included:                   | Not Applicable                  |           |
| No. of Outlets:                  |                                 |           |