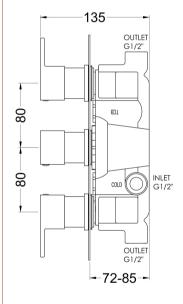

## TECHNICAL DATA SHEET

ROXOR

Sales Code: ARV8TR02

**Description:** Arvan Triple Thermostatic Valve

| Product Dimensions                   |                                                                        |
|--------------------------------------|------------------------------------------------------------------------|
| Length (mm):                         |                                                                        |
| Width (mm):                          | 80                                                                     |
| Height (mm):                         | 280                                                                    |
| Depth (mm):                          | 136                                                                    |
| Nett Weight (kg):                    | 3.45                                                                   |
| Packaging Dimensions                 | 0110                                                                   |
| Length (mm):                         | 320                                                                    |
| Width (mm):                          | 250                                                                    |
| Height (mm):                         | 110                                                                    |
| Gross Weight (kg):                   | 3.45                                                                   |
| Packaging Data                       | 5.15                                                                   |
| Box Colour:                          | White Cardboard Box                                                    |
| Box Qty:                             | 1                                                                      |
| Label Size:                          | 100 x 50                                                               |
| Label Colour:                        | White Label                                                            |
| Label Qty:                           | 1                                                                      |
| Outer Box Dimensions (If A           |                                                                        |
|                                      |                                                                        |
| Length (mm):<br>Width (mm):          | 520                                                                    |
| Height (mm):                         | 370                                                                    |
| <u> </u>                             | 340                                                                    |
| Depth (mm):                          | 21                                                                     |
| Gross Weight (kg):<br>Barcode:       | 5056462623115                                                          |
| Product Details                      | 5050402025115                                                          |
|                                      |                                                                        |
| Country of Origin:                   | United Kingdom                                                         |
| Fitting Instruction:                 | No                                                                     |
| Product Material:                    | Brass/ABS                                                              |
| Mount Type:                          | Recessed, Wall                                                         |
| Outlet Elbow Supplied:               | No                                                                     |
| Easy Clean:                          | Not Applicable                                                         |
| Head Included:                       | No                                                                     |
| Handset Included:                    | No                                                                     |
| Body Jets Included:                  | Not Applicable                                                         |
| No of Body Jets:                     | Not Applicable                                                         |
| Operating Pressure (bar):            | 0.1                                                                    |
| Valve/Cartridge Type:                | 1/4 Turn Ceramic Disc<br>0.5 bar: 14   bar: 20   2 bar: 29   3 bar: 44 |
| Flow Rates (L/min): 0.1 bar: 5.5     | 20 20 20                                                               |
| TMV2 Approved: No                    | Approval No: N/A                                                       |
| TMV3 Approved: No                    | Approval No: N/A                                                       |
| WRAS Approved: Yes<br>Head Function: | Approval No: 2204707                                                   |
| Handset Function:                    | Not Applicable                                                         |
|                                      | Not Applicable                                                         |
| Body Jet Info:                       | Not Applicable<br>15 mm & 22 mm                                        |
| Pipe Size:<br>Pipe Centres:          | N/A                                                                    |
| Pipe Centres:<br>Colour/Finish:      | Brushed Brass                                                          |
| Hose Included:                       | Not Applicable                                                         |
| nose menuded.                        | Not Applicable                                                         |