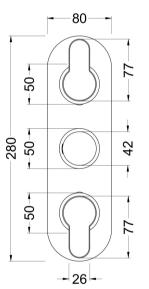

## TECHNICAL DATA SHEET

ROXOR

Sales Code: ARV8TR02

**Description:** Arvan Triple Thermostatic Valve

| Product Dimensions                   |                                                                        |
|--------------------------------------|------------------------------------------------------------------------|
| Length (mm):                         |                                                                        |
| Width (mm):                          | 80                                                                     |
| Height (mm):                         | 280                                                                    |
| Depth (mm):                          | 136                                                                    |
| Nett Weight (kg):                    | 3.45                                                                   |
| Packaging Dimensions                 | 0110                                                                   |
| Length (mm):                         | 320                                                                    |
| Width (mm):                          | 250                                                                    |
| Height (mm):                         | 110                                                                    |
| Gross Weight (kg):                   | 3.45                                                                   |
| Packaging Data                       | 5.15                                                                   |
| Box Colour:                          | White Cardboard Box                                                    |
| Box Qty:                             | 1                                                                      |
| Label Size:                          | 100 x 50                                                               |
| Label Colour:                        | White Label                                                            |
| Label Qty:                           | 1                                                                      |
| Outer Box Dimensions (If A           |                                                                        |
|                                      |                                                                        |
| Length (mm):<br>Width (mm):          | 520                                                                    |
| Height (mm):                         | 370                                                                    |
| <u> </u>                             | 340                                                                    |
| Depth (mm):                          | 21                                                                     |
| Gross Weight (kg):<br>Barcode:       | 5056462623115                                                          |
| Product Details                      | 5050402025115                                                          |
|                                      |                                                                        |
| Country of Origin:                   | United Kingdom                                                         |
| Fitting Instruction:                 | No                                                                     |
| Product Material:                    | Brass/ABS                                                              |
| Mount Type:                          | Recessed, Wall                                                         |
| Outlet Elbow Supplied:               | No                                                                     |
| Easy Clean:                          | Not Applicable                                                         |
| Head Included:                       | No                                                                     |
| Handset Included:                    | No                                                                     |
| Body Jets Included:                  | Not Applicable                                                         |
| No of Body Jets:                     | Not Applicable                                                         |
| Operating Pressure (bar):            | 0.1                                                                    |
| Valve/Cartridge Type:                | 1/4 Turn Ceramic Disc<br>0.5 bar: 14   bar: 20   2 bar: 29   3 bar: 44 |
| Flow Rates (L/min): 0.1 bar: 5.5     | 20 20 20                                                               |
| TMV2 Approved: No                    | Approval No: N/A                                                       |
| TMV3 Approved: No                    | Approval No: N/A                                                       |
| WRAS Approved: Yes<br>Head Function: | Approval No: 2204707                                                   |
| Handset Function:                    | Not Applicable                                                         |
|                                      | Not Applicable                                                         |
| Body Jet Info:                       | Not Applicable<br>15 mm & 22 mm                                        |
| Pipe Size:<br>Pipe Centres:          | N/A                                                                    |
| Pipe Centres:<br>Colour/Finish:      | Brushed Brass                                                          |
| Hose Included:                       | Not Applicable                                                         |
| nose menuded.                        | Not Applicable                                                         |