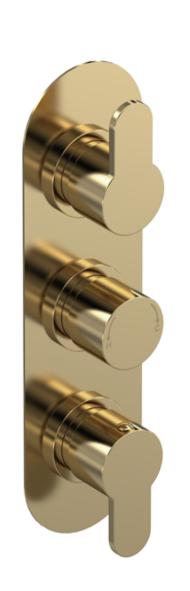

## TECHNICAL DATA SHEET

ROXOR

Sales Code: ARV8TR02

**Description:** Arvan Triple Thermostatic Valve

| Product Dimensions                   |                                                                        |
|--------------------------------------|------------------------------------------------------------------------|
| Length (mm):                         |                                                                        |
| Width (mm):                          | 80                                                                     |
| Height (mm):                         | 280                                                                    |
| Depth (mm):                          | 136                                                                    |
| Nett Weight (kg):                    | 3.45                                                                   |
| Packaging Dimensions                 | 0110                                                                   |
| Length (mm):                         | 320                                                                    |
| Width (mm):                          | 250                                                                    |
| Height (mm):                         | 110                                                                    |
| Gross Weight (kg):                   | 3.45                                                                   |
| Packaging Data                       | 5.15                                                                   |
| Box Colour:                          | White Cardboard Box                                                    |
| Box Qty:                             | 1                                                                      |
| Label Size:                          | 100 x 50                                                               |
| Label Colour:                        | White Label                                                            |
| Label Qty:                           | 1                                                                      |
| Outer Box Dimensions (If A           |                                                                        |
|                                      |                                                                        |
| Length (mm):<br>Width (mm):          | 520                                                                    |
| Height (mm):                         | 370                                                                    |
| <u> </u>                             | 340                                                                    |
| Depth (mm):                          | 21                                                                     |
| Gross Weight (kg):<br>Barcode:       | 5056462623115                                                          |
| Product Details                      | 5050402025115                                                          |
|                                      |                                                                        |
| Country of Origin:                   | United Kingdom                                                         |
| Fitting Instruction:                 | No                                                                     |
| Product Material:                    | Brass/ABS                                                              |
| Mount Type:                          | Recessed, Wall                                                         |
| Outlet Elbow Supplied:               | No                                                                     |
| Easy Clean:                          | Not Applicable                                                         |
| Head Included:                       | No                                                                     |
| Handset Included:                    | No                                                                     |
| Body Jets Included:                  | Not Applicable                                                         |
| No of Body Jets:                     | Not Applicable                                                         |
| Operating Pressure (bar):            | 0.1                                                                    |
| Valve/Cartridge Type:                | 1/4 Turn Ceramic Disc<br>0.5 bar: 14   bar: 20   2 bar: 29   3 bar: 44 |
| Flow Rates (L/min): 0.1 bar: 5.5     | 20 20 20                                                               |
| TMV2 Approved: No                    | Approval No: N/A                                                       |
| TMV3 Approved: No                    | Approval No: N/A                                                       |
| WRAS Approved: Yes<br>Head Function: | Approval No: 2204707                                                   |
| Handset Function:                    | Not Applicable                                                         |
|                                      | Not Applicable                                                         |
| Body Jet Info:                       | Not Applicable<br>15 mm & 22 mm                                        |
| Pipe Size:<br>Pipe Centres:          | N/A                                                                    |
| Pipe Centres:<br>Colour/Finish:      | Brushed Brass                                                          |
| Hose Included:                       | Not Applicable                                                         |
| nose menuded.                        | Not Applicable                                                         |